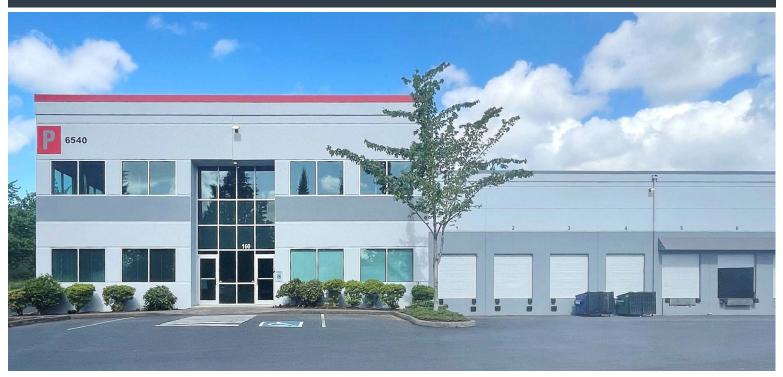

### Southcenter South Industrial Park, Glacier Building

6540 South Glacier Street Tukwila, WA 98188

#### 26,114 Square Feet Available

#### **BUILDING HIGHLIGHTS**

- 26,114 SF total with 2,735 SF first floor office
- 3 dock-high doors
- 1 grade-level door
- 24' clear height
- Strong corporate image
- Quick and easy access to Interstate 5, Interstate 405, and SR-167
- 10 minutes to SeaTac Airport
- Only minutes to Southcenter retail
- Call for asking rates