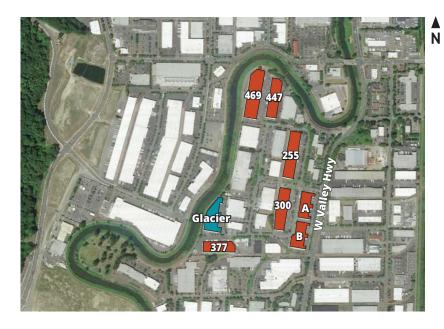

### CLARION PARTNERS

Southcenter South Industrial Park

#### **FLOOR PLAN**

- Only minutes to retail including restaurants, shopping and theaters
- > ±6 miles /±14 minutes to SeaTac Airport
- > ±15 miles / ±22 minutes to downtown Seattle
- > ±16 miles / ±26 minutes to Port of Seattle
- > ±20 miles / ±28 minutes to Port of Tacoma