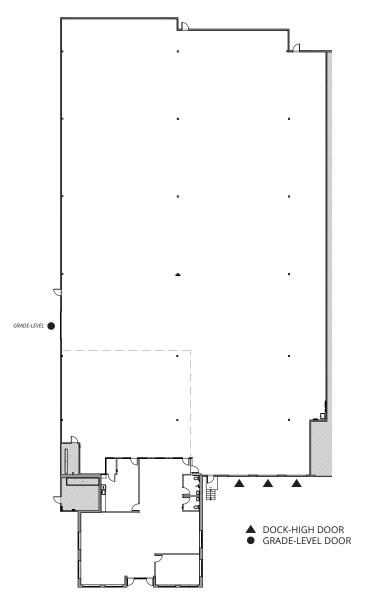

#### **FLOOR PLAN**

- Only minutes to retail including restaurants, shopping and theaters
- > ±6 miles /±14 minutes to SeaTac Airport
- > ±15 miles / ±22 minutes to downtown Seattle
- > ±16 miles / ±26 minutes to Port of Seattle
- > ±20 miles / ±28 minutes to Port of Tacoma