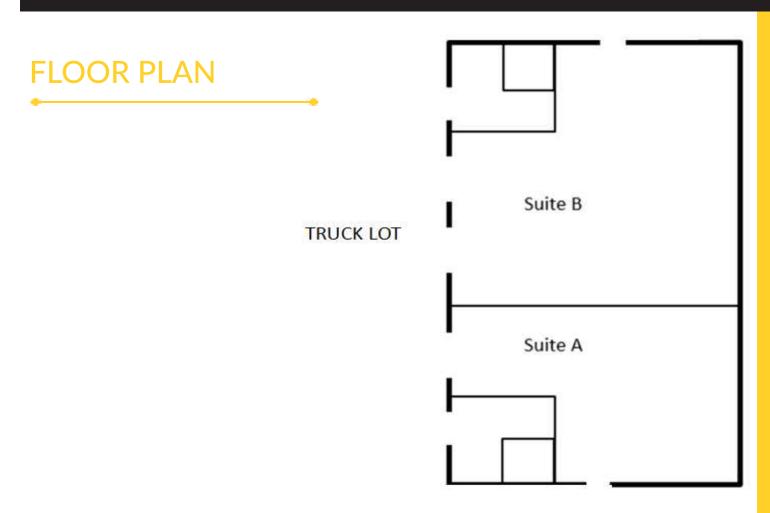

Suite A: ±3,000 SF Two (2) OH Doors (14' X 10')

<u>Suite B:</u> ±6,000 SF Two (2) OH Doors (14' X 10')

\*Leasing suites together is preferred