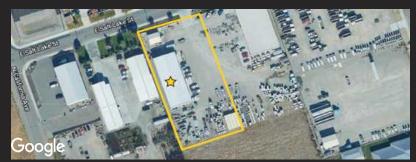

### OFFICE / WAREHOUSE AVAILABLE IMMEDIATELY

| Lease Rate:      | \$1.00 PSF / Month |
|------------------|--------------------|
| Lease Type:      | Modified Gross     |
| Available Space: | ±9,000 SF          |
| Sublease Term:   | October 17th, 2027 |

Suite A: ±3,000 SF Two (2) OH Doors (14' X 10')

<u>Suite B:</u> ±6,000 SF Two (2) OH Doors (14' X 10')

\*Leasing suites together is preferred

# OFFICE / WAREHOUSE

1600 E. Salt Lake Street Pasco, Washington 99301

CRAIG SOEHREN, BROKER 509.755.7548 craigs@kiemlehagood.com

KIEMLEHAGOOD.COM