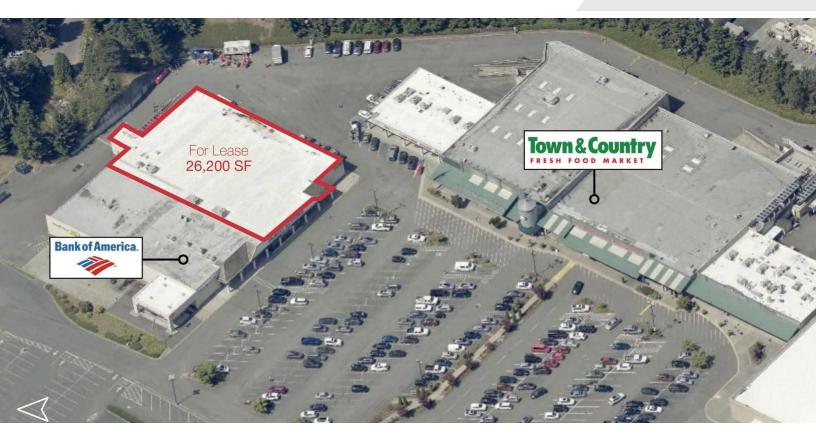

# **26,200 SF** RETAIL

#### Property Features

- 26,200 SF\* of Box Retail, formerly The Family Store \*footage includes mezzanine office space, loading dock, designated ramp, and walls, (BOMA Standard). "Usable" interior box floor space is approximately 23,000 SF
- Asking Rent: \$19.50 PSF NNN + \$7.10 PSF annually
- Available Now
- Ceiling Heigh (door grid) 17'6"

#### **Property Description**

Big Box available adjoining Bank of America adjacent Central Market Grocery in Shoreline Plaza formerly Aurora Square. This redeveloping center is the marquee of Shoreline and this acer large Town & Country Central Market breaks regional sales records. Fantastic demographic's in the 1st block North of Seattle limits.

#### **Property Benifits**

- · High Density high income demographic
- \$150,000 + Median HHI. 5mi. & 300,000 + population 5mi.
- North of Seattle City limits and adjacent highly successful Town & Country Central Market
- Massive new lifestyle retail apartment and retail growth