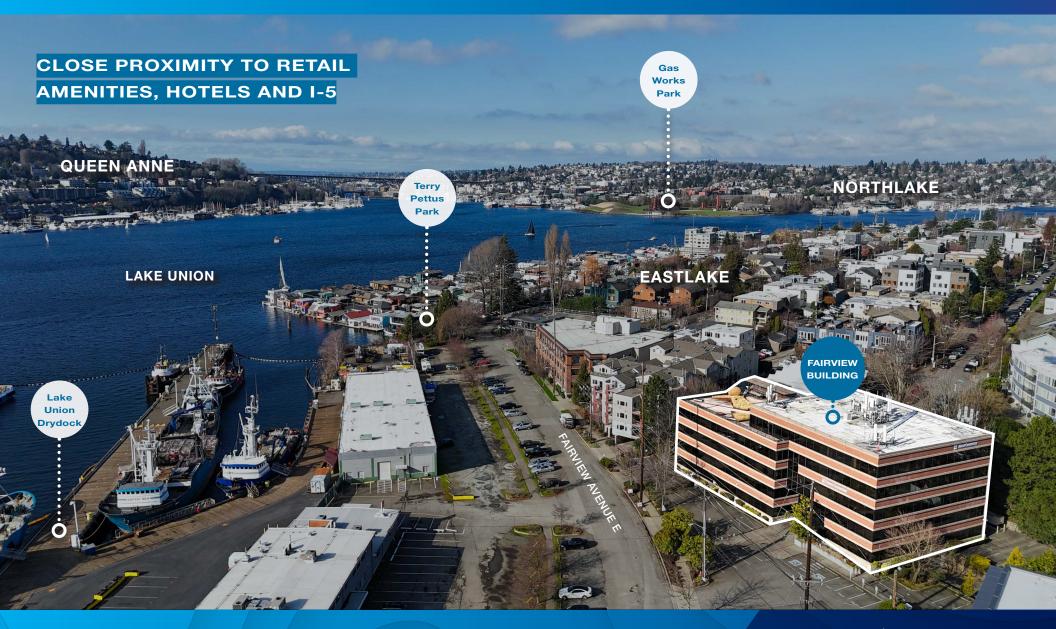

# PROPERTY OVERVIEW 1910 FAIRVIEW AVE E

SEATTLE, WA

- Suite 400: 11,467 RSF Available immediately
- LEED Certified Silver
- Excellent location and visibility in the Eastlake area of Lake Union
- Easy access to I-5, University of Washington, South Lake Union and Seattle CBD
- Close to Metro Bus routes and walking distance to South Lake Union – Seattle Streetcar
- Men's & women's locker rooms with showers
- Secured bike area(s)
- Storage Space Available
- Parking stalls available for \$200/month
- Lease Rate: \$28.50 PSF, NNN
- 2024 NNNs = \$15.50 psf

## **AERIAL OVERVIEW**

**4TH FLOOR** 

available immediately

Suite 400 11,467 RSF

TOTAL BUILDING

51,445 RSF