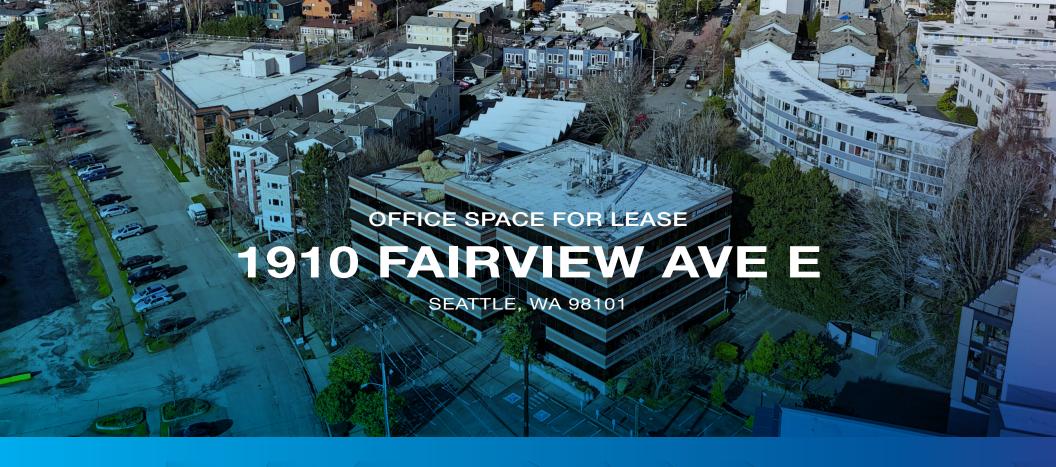

OFFICE SPACE FOR LEASE

1910 FAIRVIEW

1910 FAIRVIEW AVE E | SEATTLE, WA

# PROPERTY OVERVIEW 1910 FAIRVIEW AVE E

SEATTLE, WA

- Suite 400: 11,467 RSF Available immediately
- LEED Certified Silver
- Excellent location and visibility in the Eastlake area of Lake Union
- Easy access to I-5, University of Washington, South Lake Union and Seattle CBD
- Close to Metro Bus routes and walking distance to South Lake Union – Seattle Streetcar
- Men's & women's locker rooms with showers
- Secured bike area(s)
- Storage Space Available
- Parking stalls available for \$200/month
- Lease Rate: \$28.50 PSF, NNN
- 2024 NNNs = \$15.50 psf