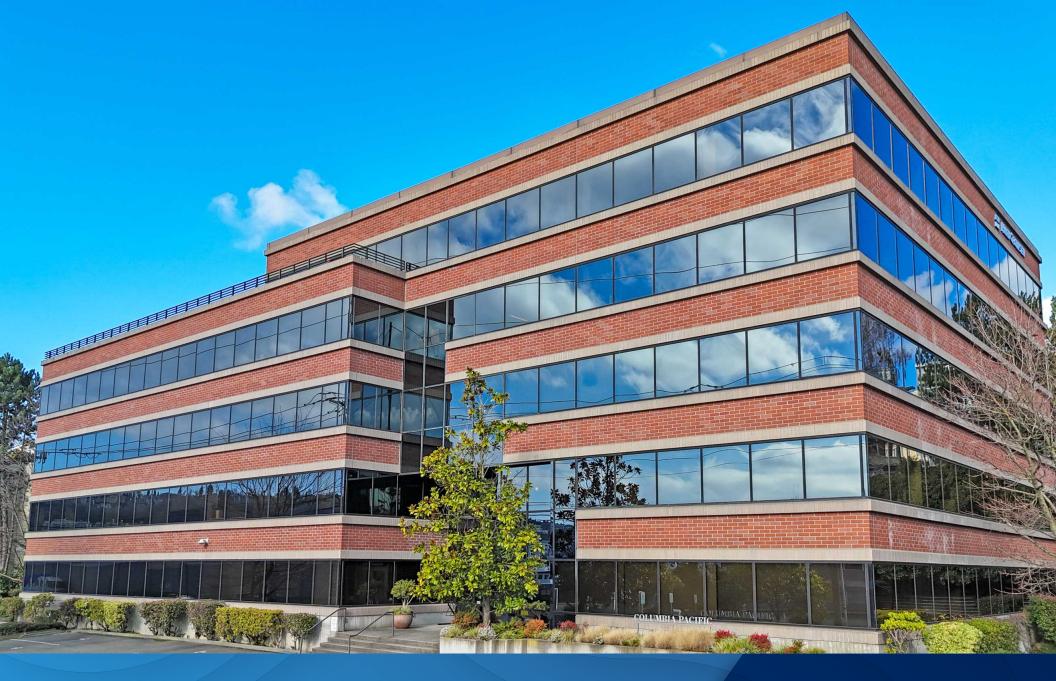

OFFICE SPACE FOR LEASE

1910 FAIRVIEW

1910 FAIRVIEW AVE E | SEATTLE, WA

# PROPERTY OVERVIEW 1910 FAIRVIEW AVE E

SEATTLE, WA

- Suite 400: 11,467 RSF Available immediately
- LEED Certified Silver
- Excellent location and visibility in the Eastlake area of Lake Union
- Easy access to I-5, University of Washington, South Lake Union and Seattle CBD
- Close to Metro Bus routes and walking distance to South Lake Union – Seattle Streetcar
- Men's & women's locker rooms with showers
- Secured bike area(s)
- Storage Space Available
- Parking stalls available for \$200/month
- Lease Rate: \$28.50 PSF, NNN
- 2024 NNNs = \$15.50 psf