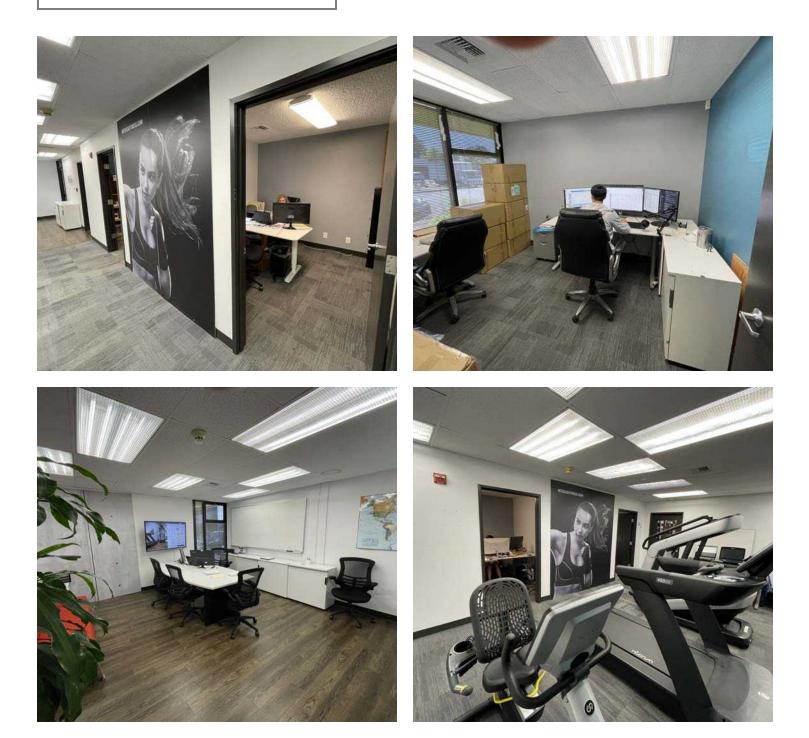

### COMMENTS

- MASTER TENANT WILLING TO PROVIDE CONCESSIONS FOR QUICK LEASE UP!
- Flexible Warehouse Space with open Reception, 3 privates, 2 restrooms, and small break area.
- Master Lease Expiration: November 30, 2025 - Direct longer-term available

# SEATTLE EXCHANGE @ SOUTHCENTER

2,700 SF Sublease Flexible Warehouse