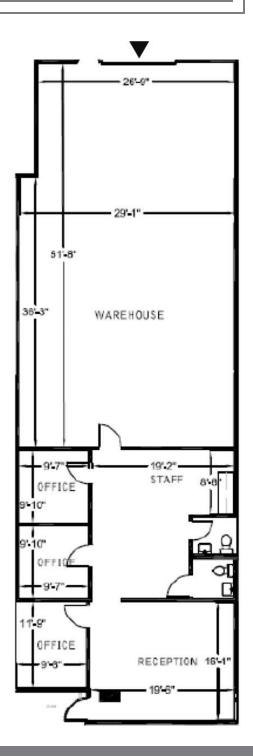

### COMMENTS

- MASTER TENANT WILLING TO PROVIDE CONCESSIONS FOR QUICK LEASE UP!
- Flexible Warehouse Space with open Reception, 3 privates, 2 restrooms, and small break area.
- Master Lease Expiration: November 30, 2025 - Direct longer-term available