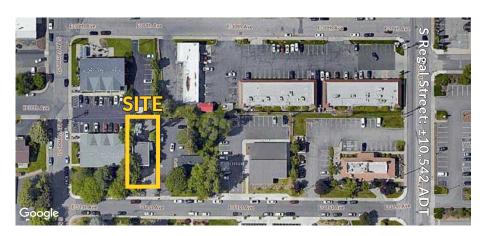

## **OFFICE BUILDING**

2715 E 31st Avenue Spokane, WA

| 2023 DEMOGRAPHICS    | 1MI       | ЗМІ       | 5MI       |
|----------------------|-----------|-----------|-----------|
| Est Population 2023  | 14,838    | 82,448    | 172,421   |
| Proj Population 2028 | 15,641    | 85,050    | 178,421   |
| Proj Annual Growth   | 1.1 %     | 0.6 %     | 0.7 %     |
| Average HHI          | \$105,322 | \$120,465 | \$101,147 |
| Median HHI           | \$80,375  | \$88,105  | \$74,608  |
| Daytime Demos        | 8,747     | 67,246    | 141,435   |
|                      |           |           |           |

# **OFFICE BUILDING**

2715 E 31st Avenue Spokane, WA