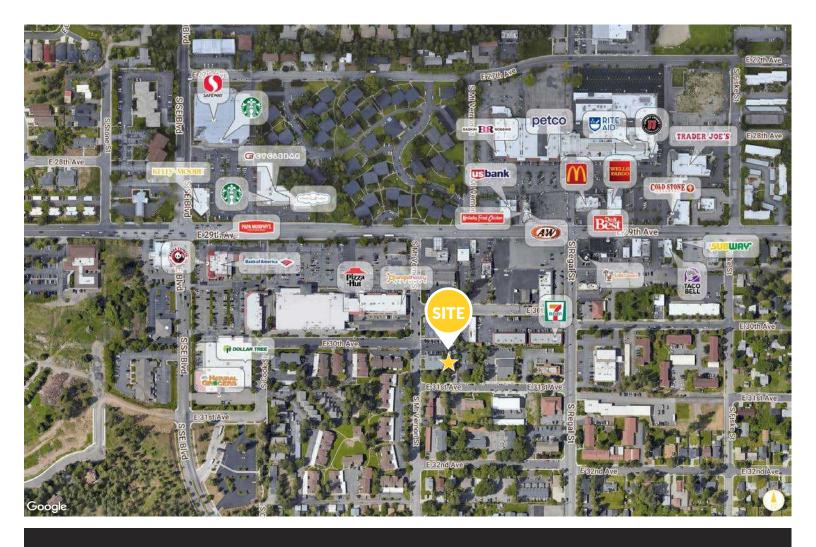

## **OFFICE BUILDING**

2715 E 31st Avenue Spokane, WA

| 2023 DEMOGRAPHICS    | 1MI       | ЗМІ       | 5MI       |
|----------------------|-----------|-----------|-----------|
| Est Population 2023  | 14,838    | 82,448    | 172,421   |
| Proj Population 2028 | 15,641    | 85,050    | 178,421   |
| Proj Annual Growth   | 1.1 %     | 0.6 %     | 0.7 %     |
| Average HHI          | \$105,322 | \$120,465 | \$101,147 |
| Median HHI           | \$80,375  | \$88,105  | \$74,608  |
| Daytime Demos        | 8,747     | 67,246    | 141,435   |
|                      |           |           |           |