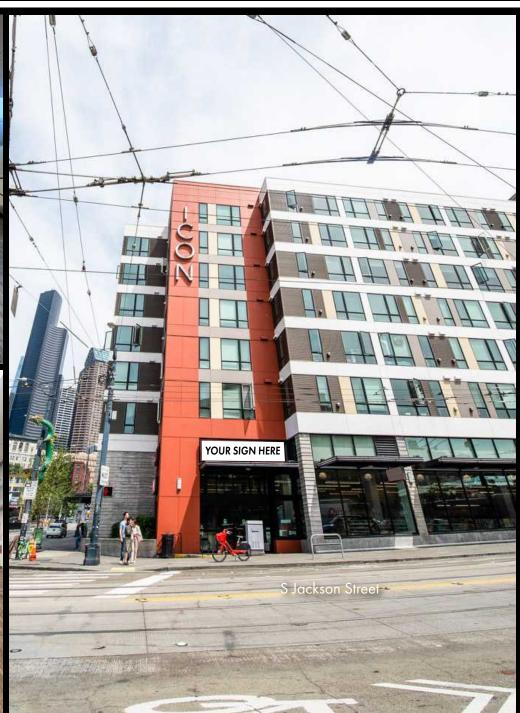

## RETAIL FOR LEASE

400 South Jackson Street, Seattle, WA 98104

Discover a rare commercial gem - the Former Bartell's space, now available for lease for the first time since construction! Spanning 12,480 square feet, this prime retail opportunity in Downtown Seattle has a strategic location next to the reactivated Addison on 4th development. Surrounded by Pioneer Square, Yesler Terrace, and the International District and only blocks away from the Light Rail, Lumen Field, and T-Mobile Park, this versatile space attracts high foot traffic and offers immense potential for a neighborhood grocery, co-working hub, or large fitness studio. Don't miss this chance to be part of the vibrant downtown Seattle experience, where growth, convenience, and community unite for success. Enquire now and secure your place in this dynamic and bustling locale.

## RETAIL FOR LEASE

400 South Jackson Street, Seattle, WA 98104

### RETAIL FOR LEASE

400 South Jackson Street, Seattle, WA 98104