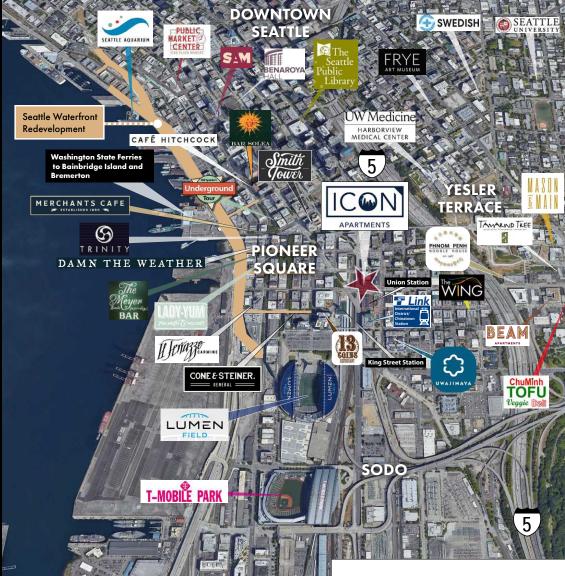

## RETAIL FOR LEASE

400 South Jackson Street, Seattle, WA 98104

Discover a rare commercial gem - the Former Bartell's space, now available for lease for the first time since construction! Spanning 12,480 square feet, this prime retail opportunity in Downtown Seattle has a strategic location next to the reactivated Addison on 4th development. Surrounded by Pioneer Square, Yesler Terrace, and the International District and only blocks away from the Light Rail, Lumen Field, and T-Mobile Park, this versatile space attracts high foot traffic and offers immense potential for a neighborhood grocery, co-working hub, or large fitness studio. Don't miss this chance to be part of the vibrant downtown Seattle experience, where growth, convenience, and community unite for success. Enquire now and secure your place in this dynamic and bustling locale.