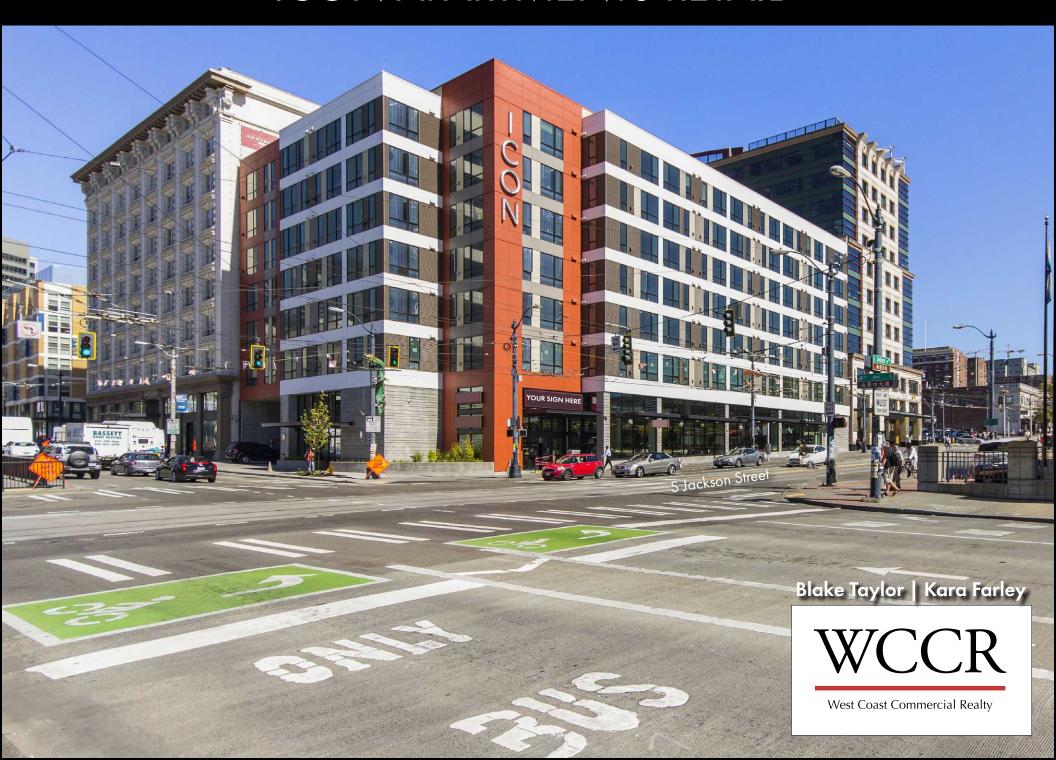

## RETAIL FOR LEASE

400 South Jackson Street, Seattle, WA 98104

Discover a rare commercial gem - the Former Bartell's space, now available for lease for the first time since construction! Spanning 12,480 square feet, this prime retail opportunity in Downtown Seattle has a strategic location next to the reactivated Addison on 4th development. Surrounded by Pioneer Square, Yesler Terrace, and the International District and only blocks away from the Light Rail, Lumen Field, and T-Mobile Park, this versatile space attracts high foot traffic and offers immense potential for a neighborhood grocery, co-working hub, or large fitness studio. Don't miss this chance to be part of the vibrant downtown Seattle experience, where growth, convenience, and community unite for success. Enquire now and secure your place in this dynamic and bustling locale.

## RETAIL FOR LEASE

400 South Jackson Street, Seattle, WA 98104