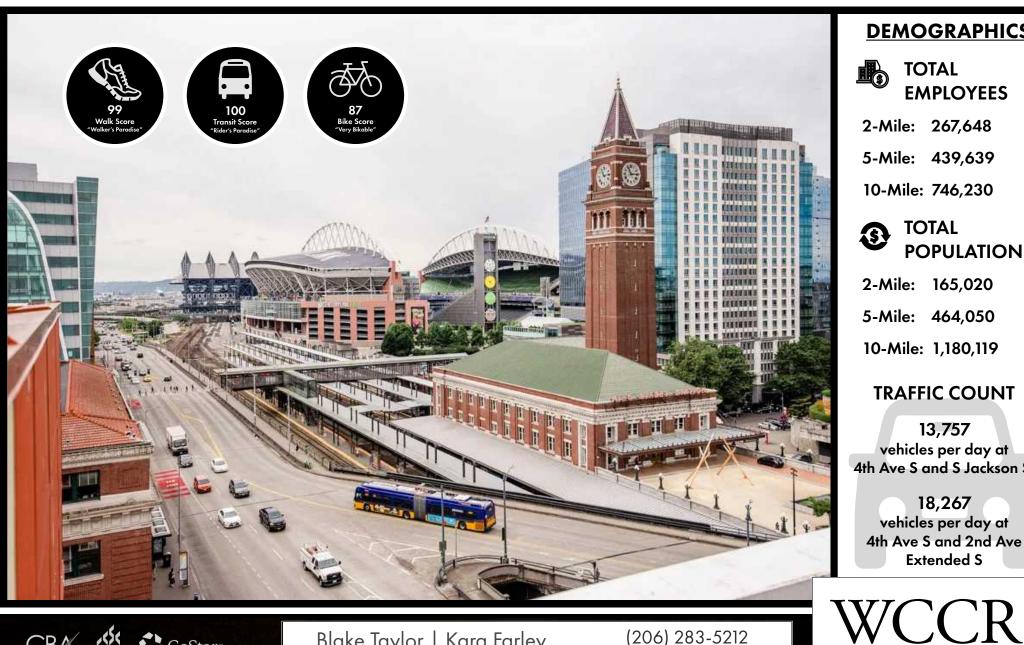

### **DEMOGRAPHICS**

### **TOTAL EMPLOYEES**

2-Mile: 267,648

5-Mile: 439,639

10-Mile: 746,230

#### TOTAL **POPULATION**

2-Mile: 165,020

5-Mile: 464,050

10-Mile: 1,180,119

#### TRAFFIC COUNT

13,757 vehicles per day at 4th Ave S and S Jackson St

18,267 vehicles per day at 4th Ave S and 2nd Ave **Extended S** 

Blake Taylor | Kara Farley

(206) 283-5212

www.wccommercialrealty.com