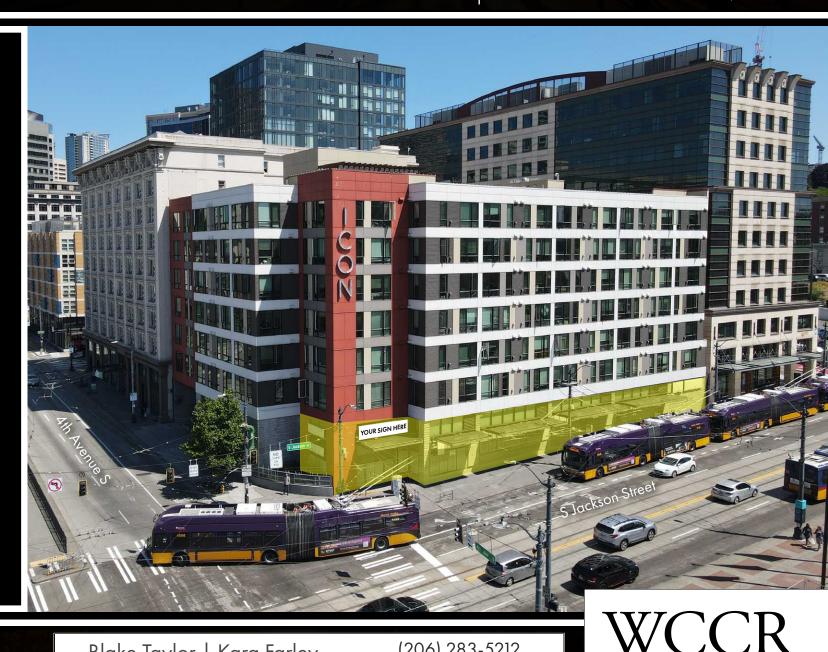

## RETAIL FOR LEASE

400 South Jackson Street, Seattle, WA 98104

Discover a rare commercial gem - the Former Bartell's space, now available for lease for the first time since construction! Spanning 12,480 square feet, this prime retail opportunity in Downtown Seattle has a strategic location next to the reactivated Addison on 4th development. Surrounded by Pioneer Square, Yesler Terrace, and the International District and only blocks away from the Light Rail, Lumen Field, and T-Mobile Park, this versatile space attracts high foot traffic and offers immense potential for a neighborhood grocery, co-working hub, or large fitness studio. Don't miss this chance to be part of the vibrant downtown Seattle experience, where growth, convenience, and community unite for success. Enquire now and secure your place in this dynamic and bustling locale.

### RETAIL FOR LEASE

400 South Jackson Street, Seattle, WA 98104

West Coast Commercial Realty

400 South Jackson Street, Seattle, WA 98104

RETAIL AVAILABLE 12,480 SF

9,509 SF main level

2,971 SF Mezzanine offices/storage/breakroom