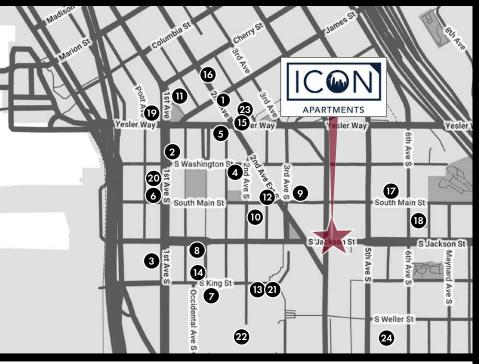

#### Pioneer Square Neighborhood

- Collins Pub
- Damn the Weather
- Il Terrazzo Carmine
- McCoy's Firehouse Bar & Grill
- Tat's Deli
- Ohsun
- Cone & Steiner
- Stonington Gallery
- Foster/White Gallery
- 10. The Marble Room
- Bill Speidels Underground Tour
- 12. Flatstick Pub

- 13. 13 Coins
- **Quality Athletics**
- Smith Tower Observatory
- 16. Courtyard by Marriott
- 17. Fuji Sushi
- 18. Maneki Restaurant
- 84 Yesler Seafood
- 20. Central Saloon
- **Embassy Suites by Hilton**
- 22. LUMEN Field
- 23. Shawn O'Donnell's
- 24. Uwajimaya Seattle