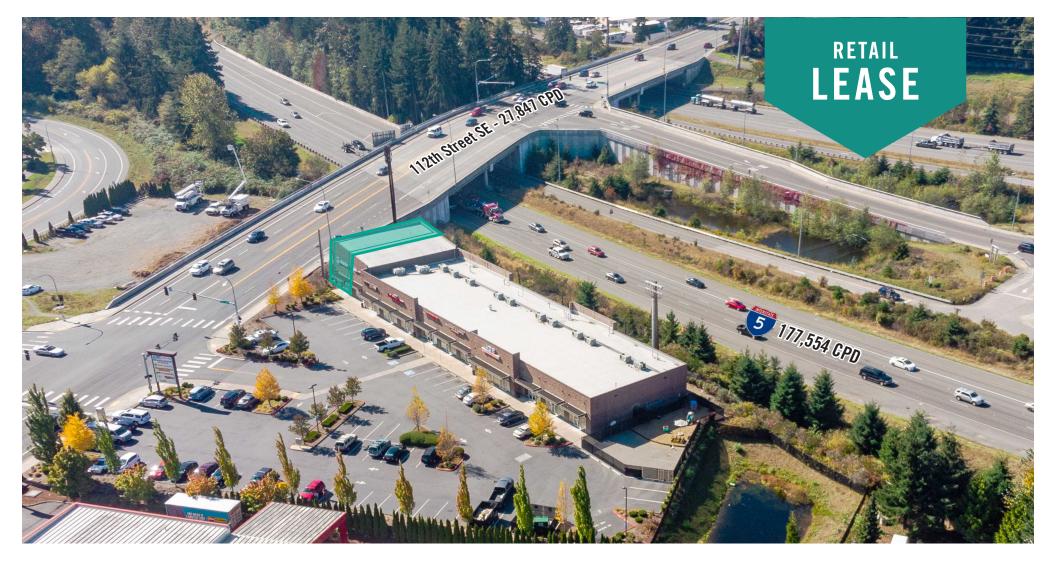

### **FREEWAY CENTER**

### 1327 112th Street SE, Everett, WA 98208

#### **PROPERTY DETAILS:**

- Retail in Silverlake Neighborhood
- Close Proximity to South Everett Park & Ride
- Immediate Access to I-5
- Strong Signage Visibility on 112th Street
- Nearby Retailers: Costco, Safeway, Bartells, 24 Hour Fitness, & More

## LOCATION MAP