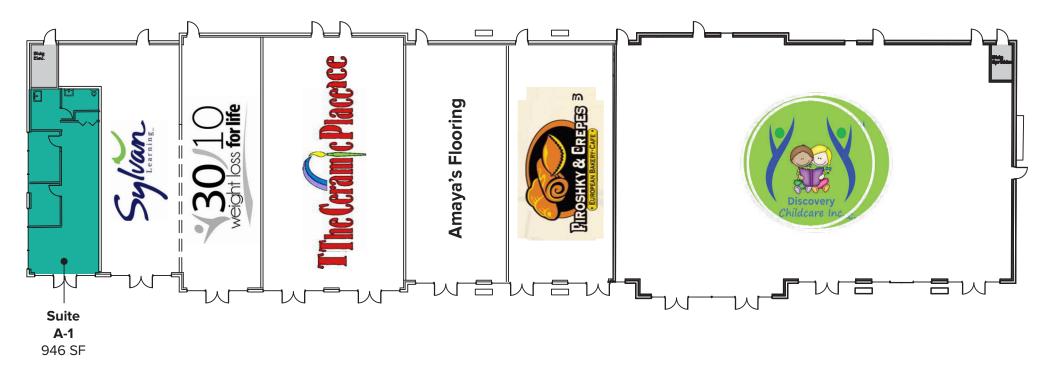

# SUITE A-1 FLOOR PLAN

#### **SUITE FEATURES**

- Available 2/1/2025
- 946 SF
- \$2,290/Month, NNN
- Endcap Retail Space
- High Ceiling
- Extended Windowline
- Open Work Area
- 1 Restroom

The information provided herein has been obtained from sources believed to be reliable, but no representation or warranty, express or implied, is made with respect to the accuracy or completeness of any such information. Each prospective buyer or tenant should independently investigate, evaluate and verify all information provided herein and any other matters deemed material. Please consult your attorney, tax advisor or other professional advisor. The terms of sale or lease set forth herein are subject to change or withdrawal at any time and without notice.