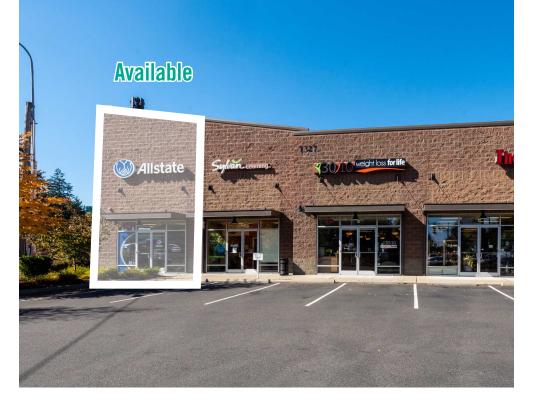

### NEW TO MARKET: Retail space available

\$2,290/Month, NNN

946 SF Available

#### **PROPERTY DETAILS:**

- Retail in Silverlake Neighborhood
- Close Proximity to South Everett Park & Ride
- Immediate Access to I-5
- Strong Signage Visibility on 112th Street
- Nearby Retailers: Costco, Safeway, Bartells, 24 Hour Fitness, & More

#### **SUITE FEATURES**

- Available 2/1/2025
- 946 SF
- \$2,290/Month, NNN
- Endcap Retail Space
- High Ceiling
- Extended Windowline
- Open Work Area
- 1 Restroom

The information provided herein has been obtained from sources believed to be reliable, but no representation or warranty, express or implied, is made with respect to the accuracy or completeness of any such information. Each prospective buyer or tenant should independently investigate, evaluate and verify all information provided herein and any other matters deemed material. Please consult your attorney, tax advisor or other professional advisor. The terms of sale or lease set forth herein are subject to change or withdrawal at any time and without notice.