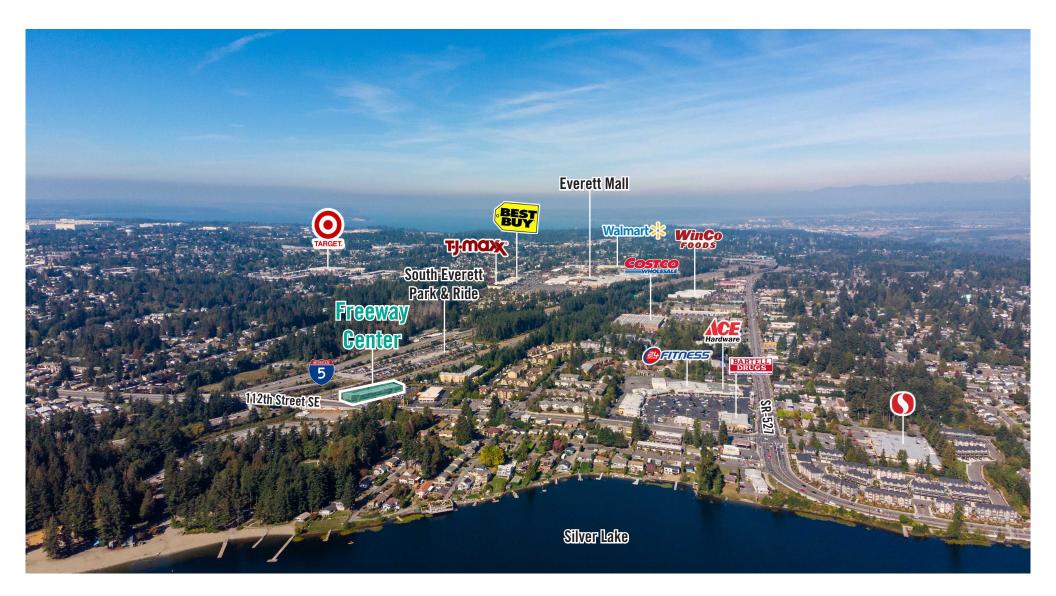

## LOCATION MAP

#### **PROPERTY DETAILS:**

- Retail in Silverlake Neighborhood
- Close Proximity to South Everett Park & Ride
- Immediate Access to I-5
- Strong Signage Visibility on 112th Street
- Nearby Retailers: Costco, Safeway, Bartells, 24 Hour Fitness, & More