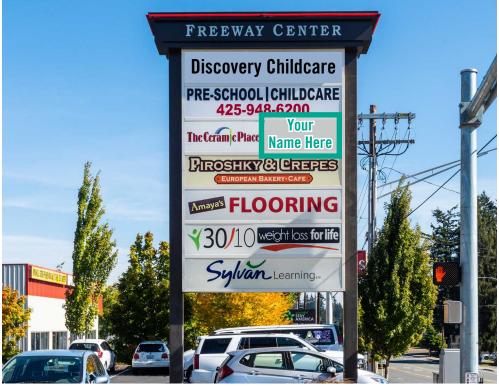

#### **PROPERTY DETAILS:**

- Retail in Silverlake Neighborhood
- Close Proximity to South Everett Park & Ride
- Immediate Access to I-5
- Strong Signage Visibility on 112th Street
- Nearby Retailers: Costco, Safeway, Bartells, 24 Hour Fitness, & More