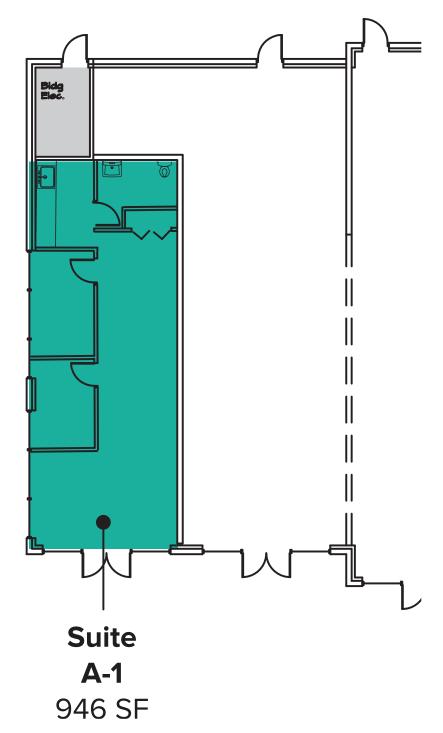

# SUITE A-1 FLOOR PLAN

#### **SUITE FEATURES**

- Available 2/1/2025
- 946 SF
- \$2,290/Month, NNN
- Endcap Retail Space
- High Ceiling
- Extended Windowline
- Open Work Area
- 1 Restroom

The information provided herein has been obtained from sources believed to be reliable, but no representation or warranty, express or implied, is made with respect to the accuracy or completeness of any such information. Each prospective buyer or tenant should independently investigate, evaluate and verify all information provided herein and any other matters deemed material. Please consult your attorney, tax advisor or other professional advisor. The terms of sale or lease set forth herein are subject to change or withdrawal at any time and without notice.