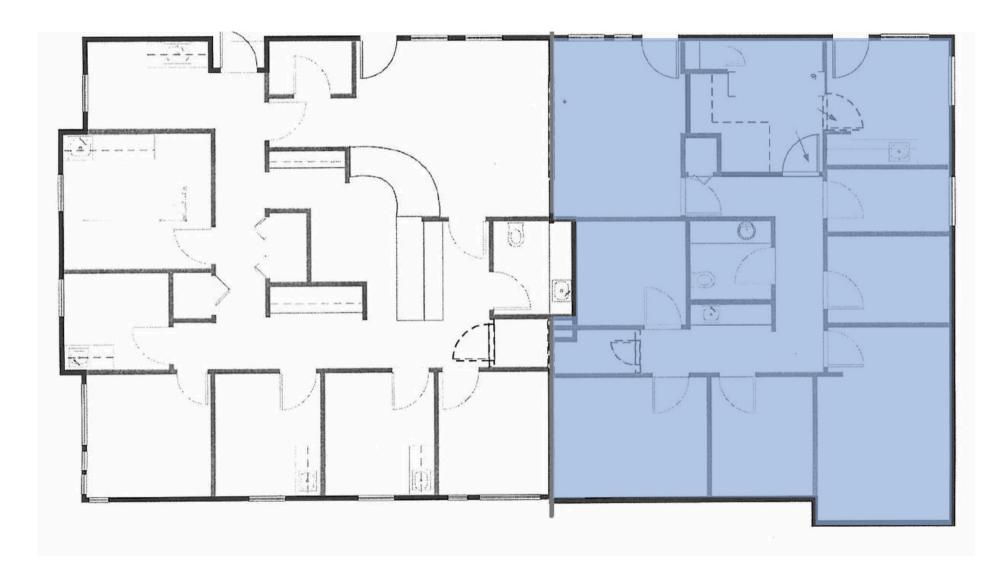

1,284 - 5,712 SF

\$20/SF + \$8.50/SF NNN

**ADDRESS:** 16122 8th Avenue SW

Buren, WA 98166

SPACE AVAILABLE: E5 - 5,712 SF (Can be divided to 2,856 SF)

D2 - 1,284 SF

TYPE: Office/Medical

**HIGHLIGHTS:** • Spaces are located on main hospital

campus

• Flexible lease terms available

• Move-in ready

• Former Family Medicine Practice

 Several exam rooms, Bathroom, Reception, etc

|                        | 1 MILE    | 3 MILES   | 5 MILES   |
|------------------------|-----------|-----------|-----------|
| MEDIAN<br>INCOME:      | \$117,997 | \$109,885 | \$107,854 |
| TOTAL<br>POPULATION:   | 14,882    | 76,661    | 190,366   |
| DAYTIME<br>POPULATION: | 10,884    | 46,705    | 156,274   |

425.990.6200 | PAADVISORS.COM

## SITE PLAN SUITE E5





## SITE PLAN SUITE D2