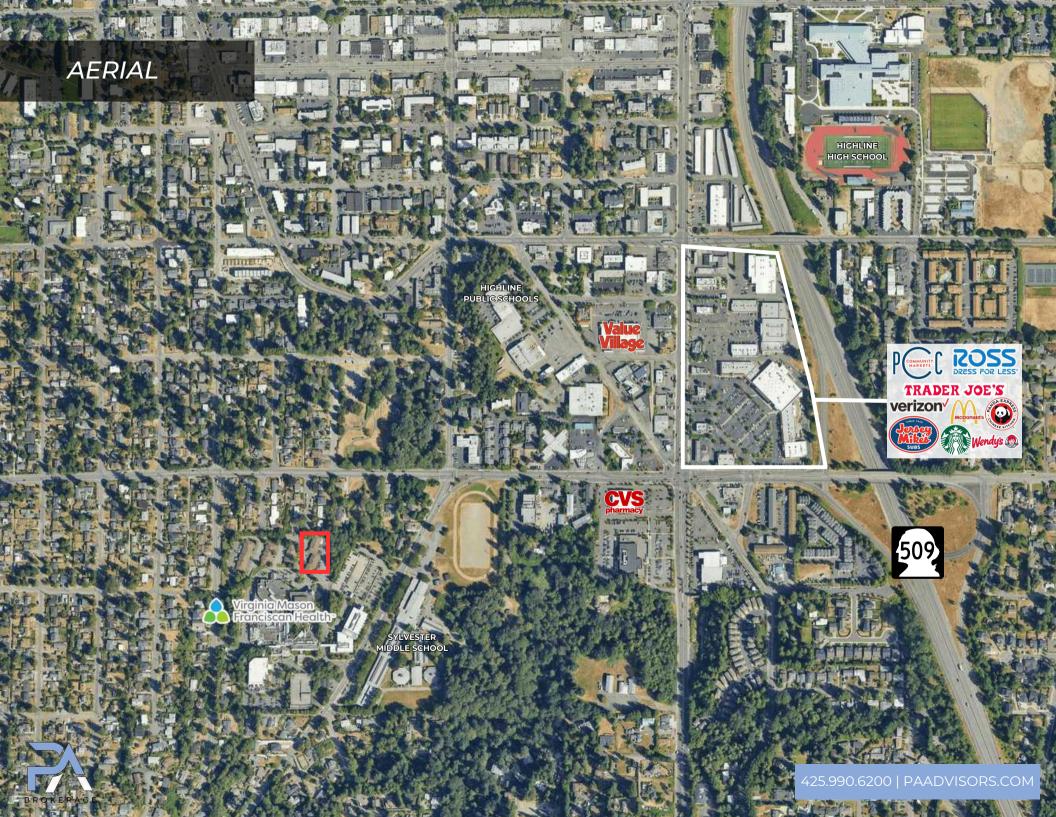

1,284 - 5,712 SF

\$20/SF + \$8.50/SF NNN

**ADDRESS:** 16122 8th Avenue SW

Buren, WA 98166

SPACE AVAILABLE: E5 - 5,712 SF (Can be divided to 2,856 SF)

D2 - 1,284 SF

TYPE: Office/Medical

**HIGHLIGHTS:** • Spaces are located on main hospital

campus

• Flexible lease terms available

• Move-in ready

• Former Family Medicine Practice

 Several exam rooms, Bathroom, Reception, etc

|                        | 1 MILE    | 3 MILES   | 5 MILES   |
|------------------------|-----------|-----------|-----------|
| MEDIAN<br>INCOME:      | \$117,997 | \$109,885 | \$107,854 |
| TOTAL<br>POPULATION:   | 14,882    | 76,661    | 190,366   |
| DAYTIME<br>POPULATION: | 10,884    | 46,705    | 156,274   |