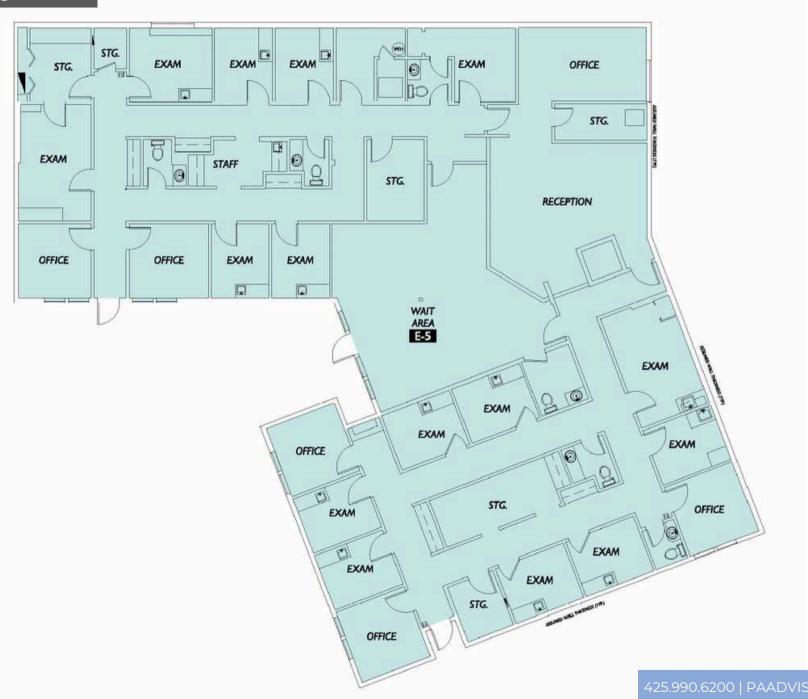

1,284 - 5,712 SF

\$20/SF + \$8.50/SF NNN

**ADDRESS:** 16122 8th Avenue SW

Buren, WA 98166

SPACE AVAILABLE: E5 - 5,712 SF (Can be divided to 2,856 SF)

D2 - 1,284 SF

TYPE: Office/Medical

**HIGHLIGHTS:** • Spaces are located on main hospital

campus

• Flexible lease terms available

• Move-in ready

• Former Family Medicine Practice

 Several exam rooms, Bathroom, Reception, etc

|                        | 1 MILE    | 3 MILES   | 5 MILES   |
|------------------------|-----------|-----------|-----------|
| MEDIAN<br>INCOME:      | \$117,997 | \$109,885 | \$107,854 |
| TOTAL<br>POPULATION:   | 14,882    | 76,661    | 190,366   |
| DAYTIME<br>POPULATION: | 10,884    | 46,705    | 156,274   |

425.990.6200 | PAADVISORS.COM

## SITE PLAN SUITE E5





## SITE PLAN SUITE D2