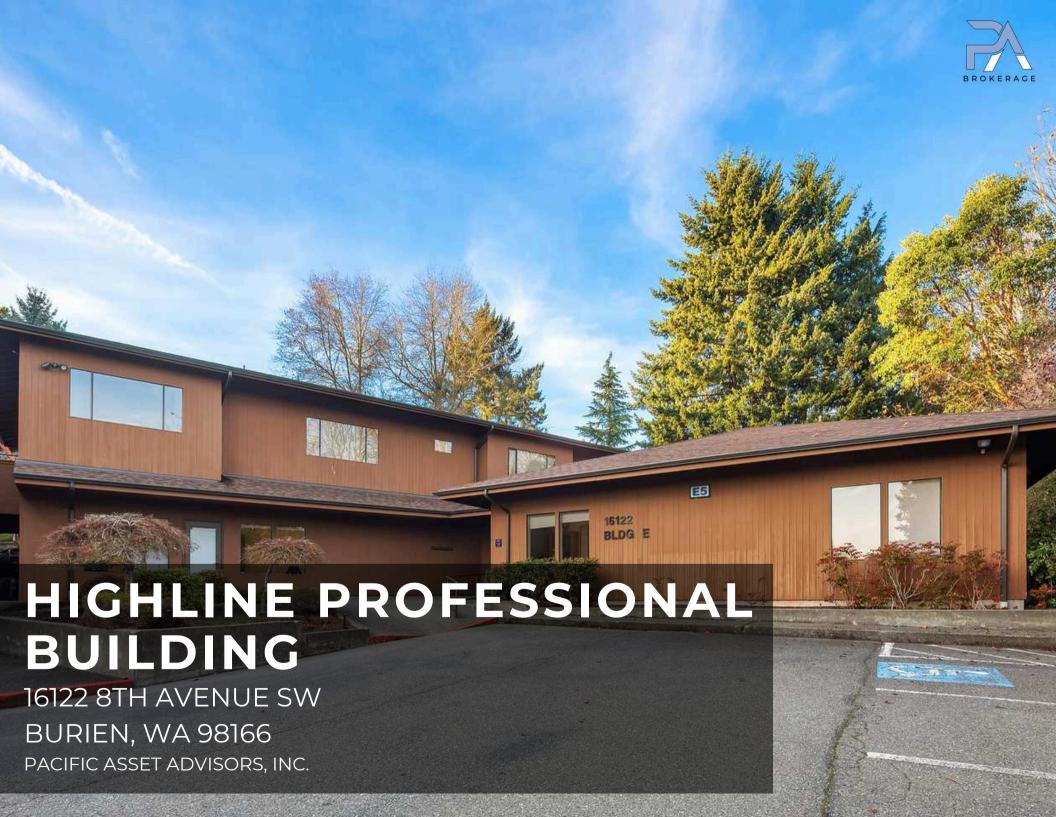

1,284 - 5,712 SF

\$20/SF + \$8.50/SF NNN

**ADDRESS:** 16122 8th Avenue SW

Buren, WA 98166

SPACE AVAILABLE: E5 - 5,712 SF (Can be divided to 2,856 SF)

D2 - 1,284 SF

TYPE: Office/Medical

**HIGHLIGHTS:** • Spaces are located on main hospital