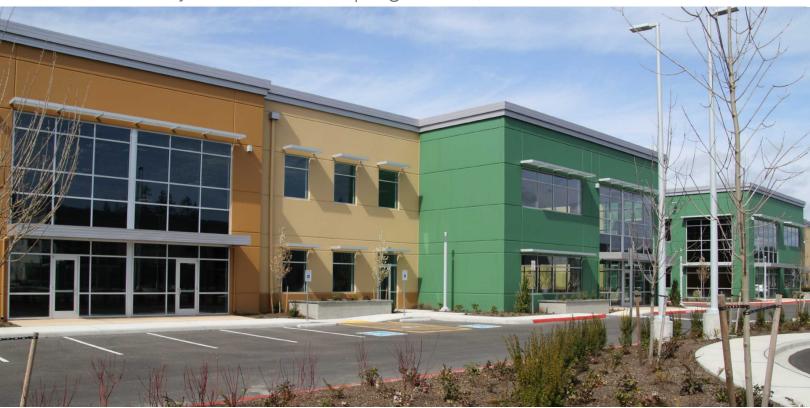

## **Property Features**

- 320,000 SF in 5 buildings
- Flexible tenant sizes—from 18,000 SF to 75,500 SF
- Office: Delivered with 500 SF or "build-to-suit" office designed to tenant specifications
- 29'-32' interior clear height
- Dock-high and drive-in loading doors in every bay
- ESFR fire sprinkler system
- Mezzanine capabilities for office or manufacturing operations
- Plentiful employee parking