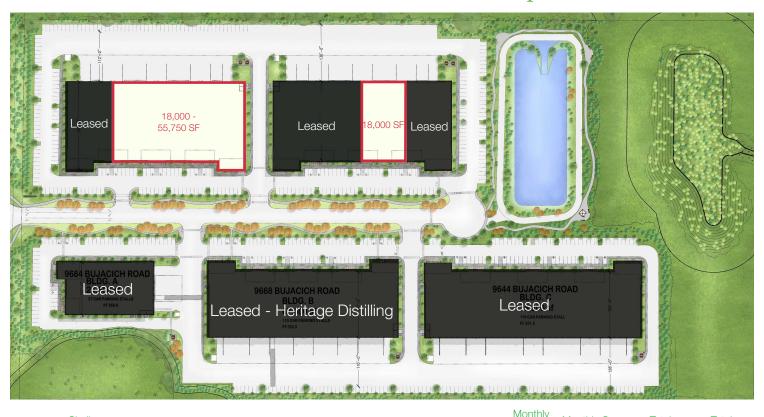

### Site Plan

### Spaces Available Now

| Bldg | Shell<br>Square<br>Feet | Shell<br>Rate | Shell<br>Rent | Office<br>Square Feet | Office<br>Rate | Office<br>Rent | Blended<br>Rate | Blended<br>Rent | Operating<br>Expenses<br>(NNN) | Monthly Operating Expense (NNN) | Total<br>Monthly<br>Rate | Total<br>Monthly<br>Rent |
|------|-------------------------|---------------|---------------|-----------------------|----------------|----------------|-----------------|-----------------|--------------------------------|---------------------------------|--------------------------|--------------------------|
| Α    | FULLY LEASED            |               |               |                       |                |                |                 |                 |                                |                                 |                          |                          |
| В    | FULLY LEASED            |               |               |                       |                |                |                 |                 |                                |                                 |                          |                          |
| С    | FULLY LEASED            |               |               |                       |                |                |                 |                 |                                |                                 |                          |                          |
| D    | 18,000                  | \$1.20        | \$21,600.00   | 500                   | \$1.75         | \$875.00       | \$1.249         | \$22,475.00     | \$0.22                         | \$3,960.00                      | \$1.47                   | \$26,435.00              |
|      | 19,750                  | \$1.20        | \$23,700.00   | 500                   | \$1.75         | \$875.00       | \$1.244         | \$24,575.00     | \$0.22                         | \$4,345.00                      | \$1.46                   | \$28,920.00              |
|      | 37,750                  | \$1.18        | \$44,545.00   | 1,000                 | \$1.75         | \$1,750.00     | \$1.226         | \$46,295.00     | \$0.22                         | \$8,305.00                      | \$1.45                   | \$54,600.00              |
|      | 55,750                  | \$1.15        | \$64,112.50   | 1,500                 | \$1.75         | \$2,625.00     | \$1.197         | \$66,737.50     | \$0.22                         | \$12,265.00                     | \$1.42                   | \$79,002.50              |
| Е    | 18,000                  | \$1.20        | \$21,600.00   | 500                   | \$1.75         | \$675.00       | \$1.25          | \$22,475.00     | \$0.22                         | \$3,960.00                      | \$1.46                   | \$25,435.00              |