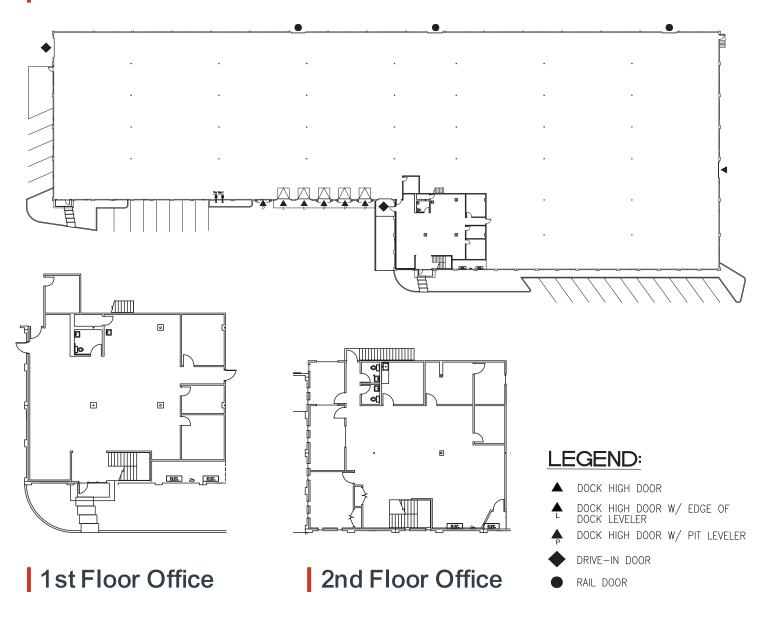

#### 55,445 Square Feet Available

- 2,653 SF first floor office
- 2,624 SF second floor office
- 7 dock-high doors
- 2 grade-level doors
- 24' clear height
- Stand-alone building
- Quick and easy access to I-5, I-405 and SR 167, only 10 minutes to Sea-Tac Airport
- Only minutes to Southcenter retail

### 1st Floor Plan

For more information on this opportunity, please contact

Matt McGregor, SIOR +1 206 624 7401 matt.mcgregor@colliers.com

Bill Condon, SIOR +1 206 235 9732 bill.condon@colliers.com This information contained herein was obtained from sources deemed reliable and is believed to be true. It has not been verified and as such, cannot be warranted nor form any part of any future contract.