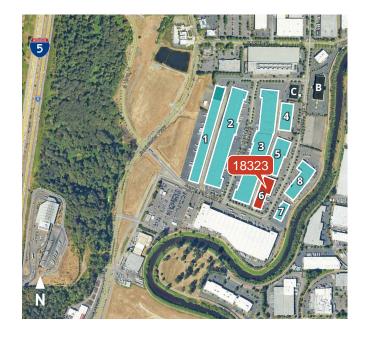

## Seattle South Business Park, Bldg 6

18323 Andover Park W | Tukwila, WA

### Seattle South Business Park, Building 6

18323 Andover Park W | Tukwila, WA