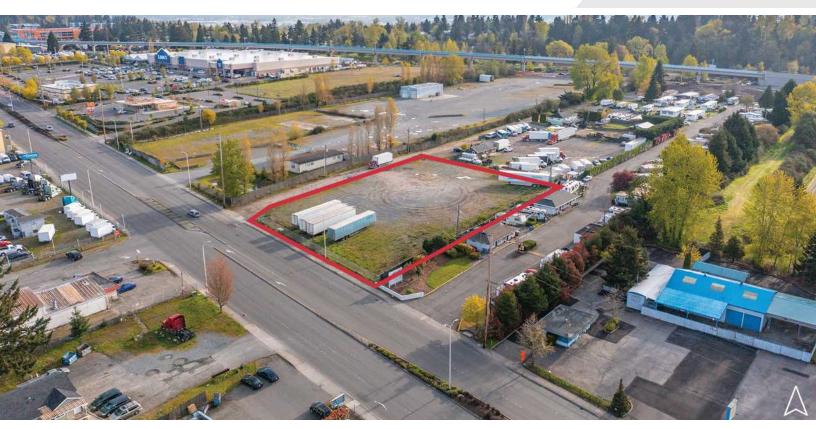

## 24408 South 244th Street

Kent, Washington 98030

#### **Property Highlights**

- 66,967 SF (1.54 AC)
- Graveled Yard
- Frontage on Pacific Highway South
- Great access to I-5/Hwy 99
- \$11,000 per month GROSS
- Available Now

Kyle Schipper, SIORWill SchmidtPartner | 253.203.1320Associate Vice President | 206.794.0421kschipper@nai-psp.comwschmidt@nai-psp.com