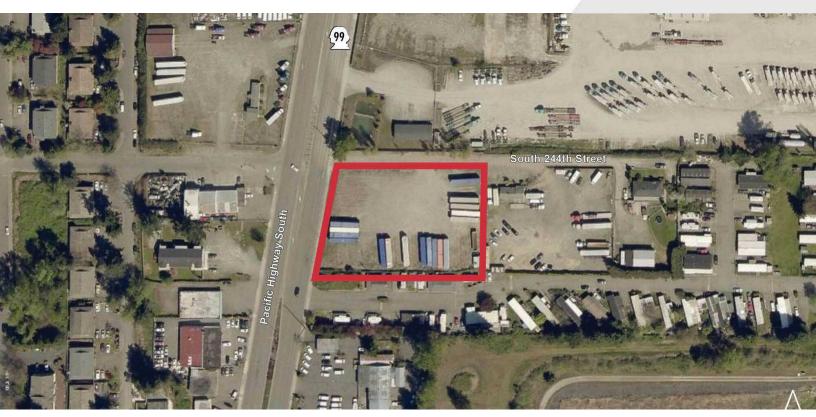

## 24408 South 244th Street

Kent, Washington 98030

#### **Property Highlights**

- 66,967 SF (1.54 AC)
- Graveled Yard
- Frontage on Pacific Highway South
- Great access to I-5/Hwy 99
- \$11,000 per month GROSS
- Available Now

Kyle Schipper, SIORWill SchmidtPartner | 253.203.1320Associate Vice President | 206.794.0421kschipper@nai-psp.comwschmidt@nai-psp.com