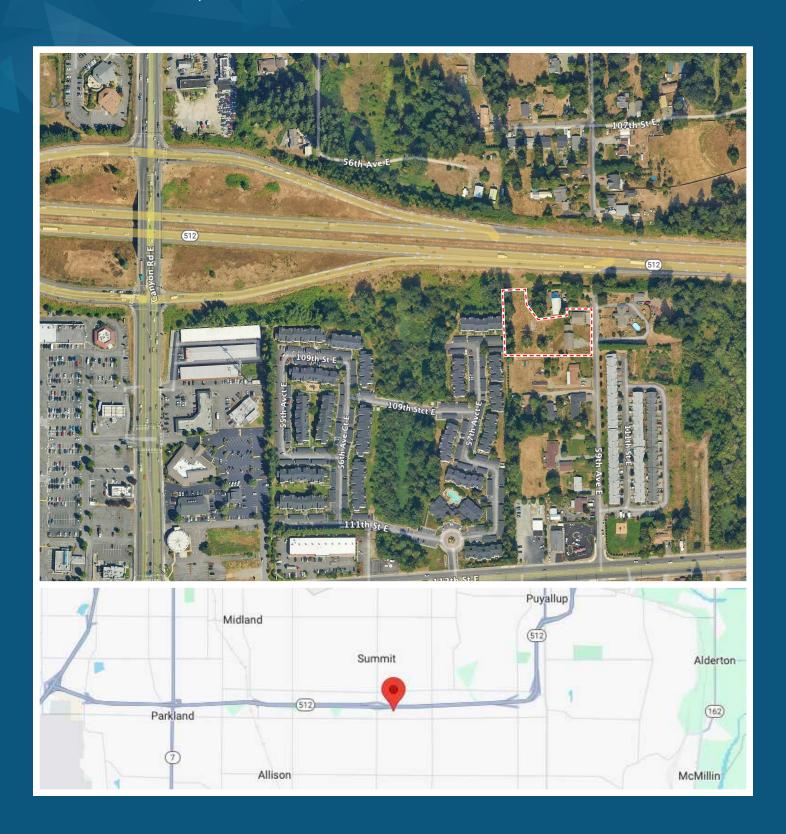

#### PROPERTY HIGHLIGHTS

- Office includes 3 privates, breakroom, bathroom
- Zoning allows for various commercial and light industrial uses including vehicle maintenance, moving & storage
- Apx 3 minutes from Canyon Road exit at Hwy-512
- Site delivered fully graveled and fenced