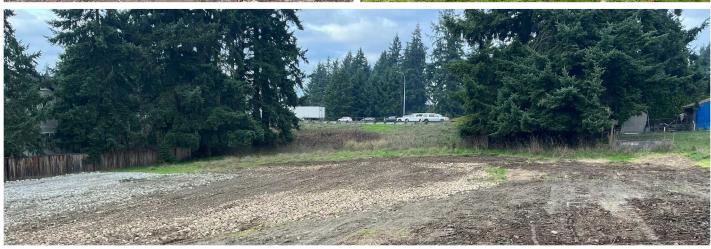

#### LEASE INFORMATION

Land SizeOffice SizeShop SizeLease RateLease Type64,033 SF1,328 SF1,271 SFNegotiableNNN

#### PROPERTY HIGHLIGHTS

- Office includes 3 privates, breakroom, bathroom
- Zoning allows for various commercial and light industrial uses including vehicle maintenance, moving & storage
- Apx 3 minutes from Canyon Road exit at Hwy-512
- Site delivered fully graveled and fenced