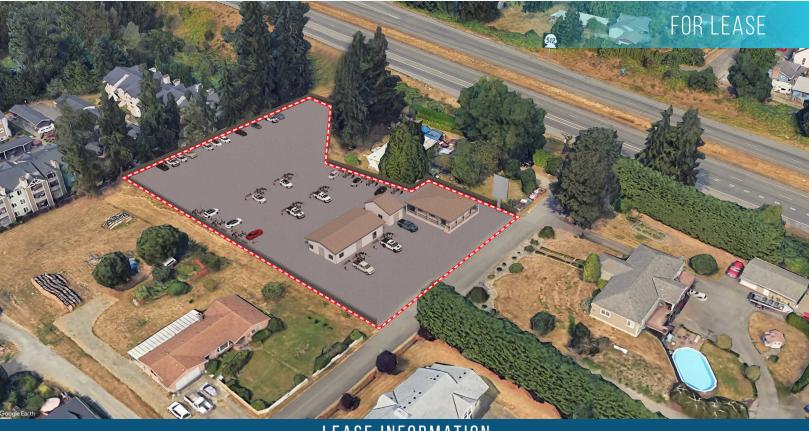

### FREEWAY FRONTAGE STORAGE YARD, SHOP AND OFFICE

10902 59TH AVE E | PUYALLUP, WA 98373

### WELL LOCATED STORAGE YARD WITH MAINTENANCE SHOP

#### PROPERTY HIGHLIGHTS

- Office includes 3 privates, breakroom, bathroom
- Zoning allows for various commercial and light industrial uses including vehicle maintenance, moving & storage
- Apx 3 minutes from Canyon Road exit at Hwy-512
- Site delivered fully graveled and fenced