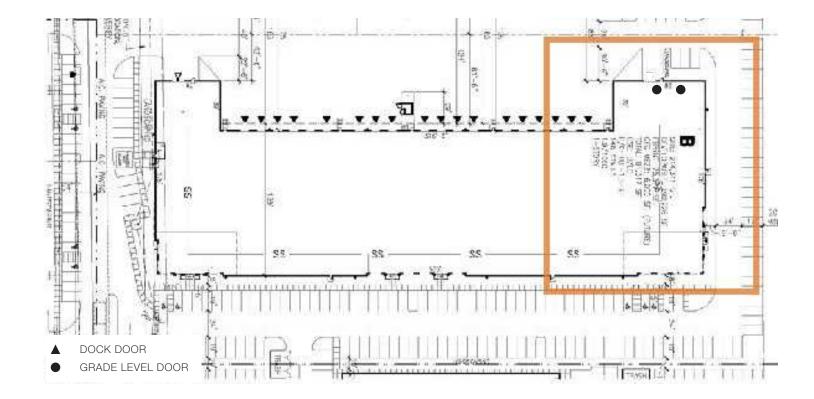

## West Valley @ 212th - Building B

6608 S 211th Street, Suite 101, Kent, WA 98032

- 23,292 SF with 4,567 SF of office (3,192 SF of bonus mezzanine)
- 3 DH doors & 2 oversized GL doors
- 24' clear height
- Heavy power (600 amps)
- Newer construction, corner unit with visibility to West Valley Hwy
- Great access to I-5 & SeaTac International Airport
- Available now
- Call for Rates