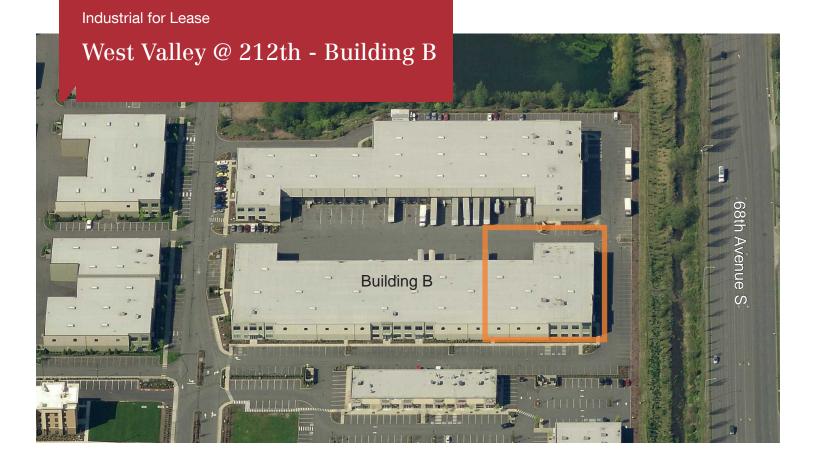

## West Valley @ 212th - Building B

6608 S 211th Street, Suite 101, Kent, WA 98032

- 23,292 SF with 4,567 SF of office (3,192 SF of bonus mezzanine)
- 3 DH doors & 2 oversized GL doors
- 24' clear height
- Heavy power (600 amps)
- Newer construction, corner unit with visibility to West Valley Hwy
- Great access to I-5 & SeaTac International Airport
- Available now
- Call for Rates