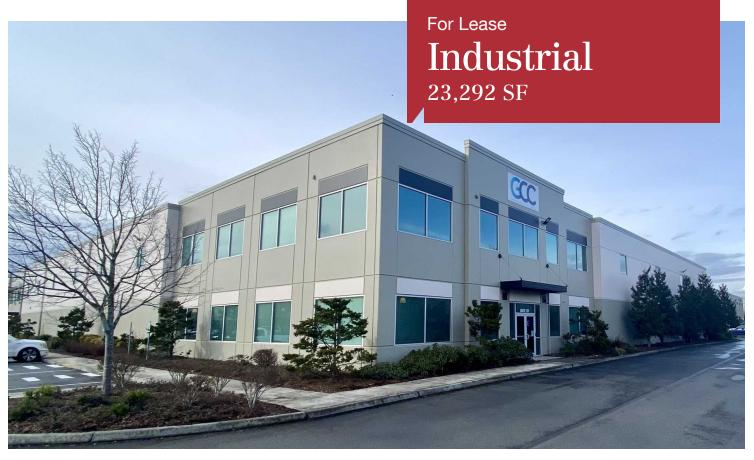

## West Valley @ 212th - Building B

6608 S 211th Street, Suite 101, Kent, WA 98032

- 23,292 SF with 4,567 SF of office (3,192 SF of bonus mezzanine)
- 3 DH doors & 2 oversized GL doors
- 24' clear height
- Heavy power (600 amps)
- Newer construction, corner unit with visibility to West Valley Hwy
- Great access to I-5 & SeaTac International Airport
- Available now
- Call for Rates