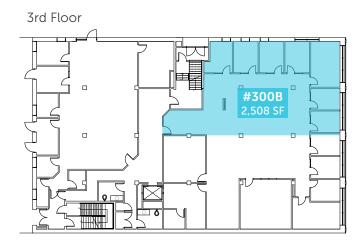

### **AVAILABLE SUITES**

| SUITE   | SIZE (SF) | RATE/SF/YR  |
|---------|-----------|-------------|
| 100/140 | 2,373     | \$22.00, FS |
| 200     | 3,410     | \$16.00, FS |
| 300B    | 2,508     | \$22.00, FS |
| 410     | 3,308     | \$22.00, FS |