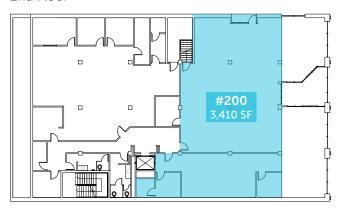

### **AVAILABLE SUITES**

| SUITE   | SIZE (SF) | RATE/SF/YR  |
|---------|-----------|-------------|
| 100/140 | 2,373     | \$22.00, FS |
| 200     | 3,410     | \$16.00, FS |
| 300B    | 2,508     | \$22.00, FS |
| 410     | 3,308     | \$22.00, FS |

#### 2nd Floor

NICK RATZKE, SIOR 253.779.1470 nratzke@neilwalter.com MIKE ROY 206.940.7199 mike.roy@kbcadvisors.com

253.779.8400

1940 East D St #100 Tacoma, WA 98421