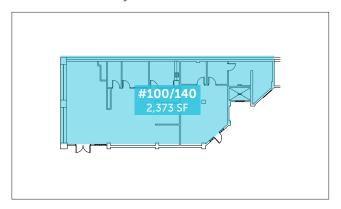

### **AVAILABLE SUITES**

| SUITE   | SIZE (SF) | RATE/SF/YR  |
|---------|-----------|-------------|
| 100/140 | 2,373     | \$22.00, FS |
| 200     | 3,410     | \$16.00, FS |
| 300B    | 2,508     | \$22.00, FS |
| 410     | 3,308     | \$22.00, FS |

### 1st Floor Availability