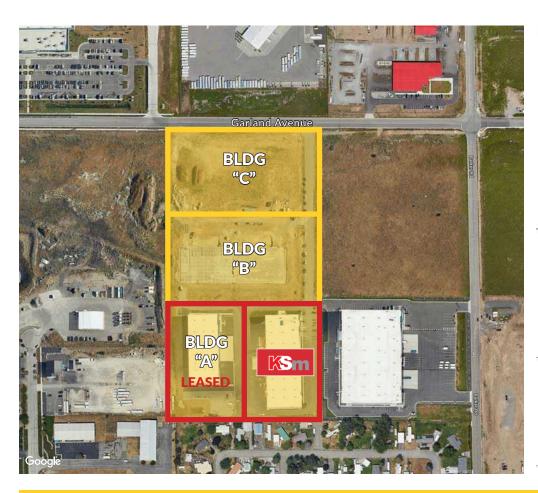

**KRUGER SHEET METAL** has constructed a new facility & has designed three additional buildings; two of which are available FOR LEASE

#### **BUILDING B**

Rental Rate: \$0.75/SF/Mo (For entire building)

NNN Expense: \$0.12/SF/Mo

Building Size: ±67,500 SF; Divisible to ±30,000 SF

- 14 Dock doors (9 x 10)
- 4 Drive in Doors with the Ability to add 4 More
- 82 Parking Stalls

#### **BUILDING C**

Rental Rate: Contact Listing Broker

Building Size: ±67,500 SF

\*Pre-leasing required to begin construction

#### **BUILDING B**

Rental Rate: \$0.75/SF/Mo NNN Expense: \$0.12/SF/Mo Building Size: ±67,500 SF \*Divisible to ±30,000 SF

DIVISIBLE to ±50,000

- 14 Dock doors (9 x 10)
- 4 Drive in Doors with the Ability to add 4 More
- 82 Parking Stalls