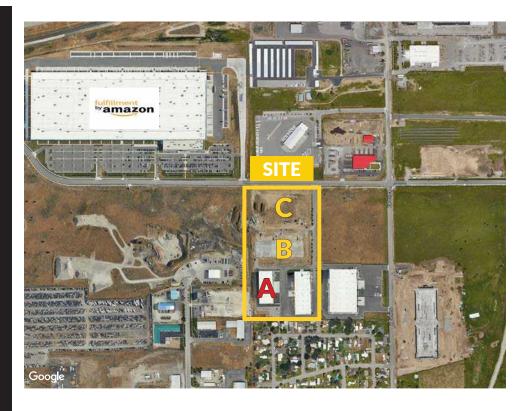

# SELKIRK INDUSTRIAL PARK

18404 Garland Avenue Spokane Valley, WA 99216

> View Location

**CRAIG SOEHREN** 

509.755.7548

craig.soehren@kiemlehagood.com

## **SELKIRK INDUSTRIAL PARK**

18404 Garland Avenue Spokane Valley, WA 99216