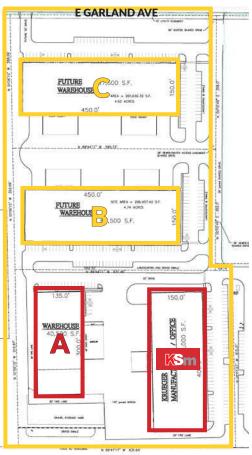

### **BUILDING FLOOR PLANS**

18404 Garland Avenue | Spokane Valley, WA

# **BUILDING B**AVAILABLE NOW

#### **BUILDING C**

Pre-leasing required to begin construction

- 32' clearance height
- Dock & grade-level loading
- Office BTS
- On-site property management
- ESFR sprinklers