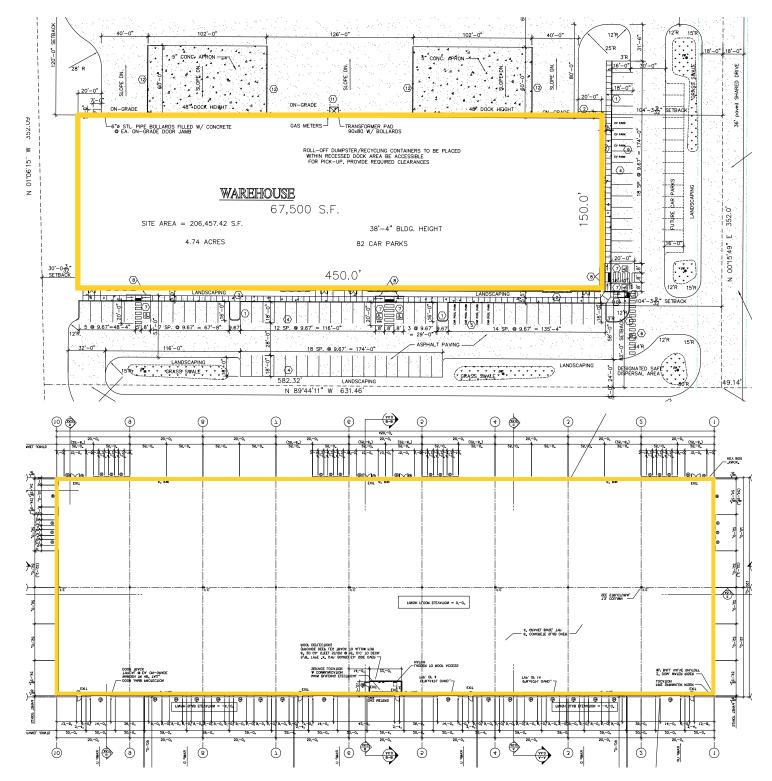

### **BUILDING FLOOR PLANS**

18404 Garland Avenue | Spokane Valley, WA

#### **BUILDING B**

Rental Rate: \$0.75/SF/Mo (For entire building)

NNN Expense: \$0.12/SF/Mo

Building Size: ±67,500 SF; Divisible to ±30,000 SF

- 14 Dock doors (9 x 10)
- 4 Drive in Doors with the Ability to add 4 More
- 82 Parking Stalls

#### **BUILDING B**

Rental Rate: \$0.75/SF/Mo NNN Expense: \$0.12/SF/Mo Building Size: ±67,500 SF \*Divisible to ±30,000 SF

DIVISIBLE to ±50,000

- 14 Dock doors (9 x 10)
- 4 Drive in Doors with the Ability to add 4 More
- 82 Parking Stalls