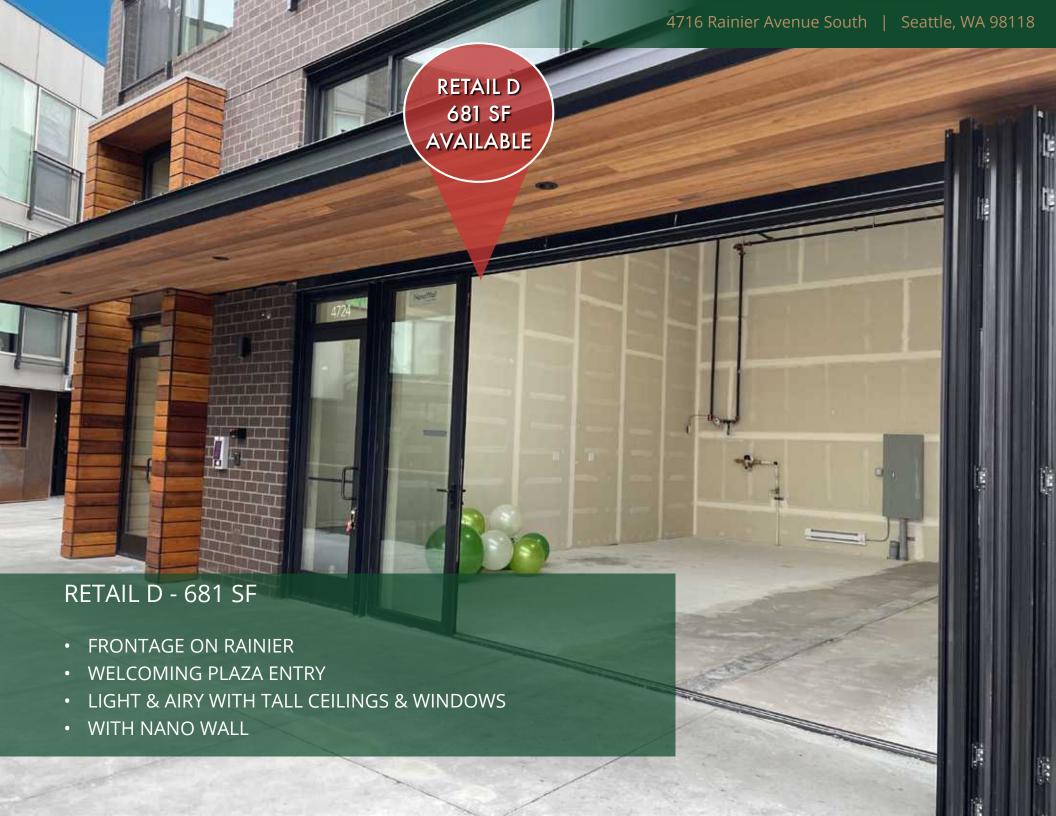

and treasured neighborhood.



Walk Score "Walker's Paradise"



Transit Score "Good Transit"



83

Bike Score "Very Bikeable"



- Four Miles from Downtown Seattle by Car.
- Six Minute Walk to the Columbia City Light Rail
  Station.
- Columbia City boasts a higher average percentage of families than Greater Seattle as a whole (42% vs. 37%), and an overall diverse, creative and professional community.
- The site is further tightly knit into the community due to its direct proximity to the well-loved Rainier Play Fields, Rainier Community Center, and the Columbia Park and Library, both directly across S. Alaska St. and Rainier Ave. S. respectively.
- High foot traffic from ARLO Columbia City residents and surrounding neighborhood to and from Columbia City commercial and Light Rail.











#### **TOTAL POPULATION**

1-Mile: 25,599 3-Mile: 110,686

5-Mile: 366,911

#### **EMPLOYEES**

1-Mile: 6,021 3-Mile: 142,681 5-Mile: 407,080

#### **AVERAGE HOUSEHOLD INCOME**

1-Mile: \$107,227 3-Mile: \$112,954 5-Mile: \$113,106



West Coast Commercial Realty





# ARLO



West Coast Commercial Realty

### **LEASING INFORMATION**

Tiffini Connell

tiffini@wccommercialrealty.com

**Avery Connell** 

avery@wccommercialrealty.com

(206) 283-5212

www.wccommercialrealty.com













DISCLAIMER: The above information has been secured from sources believed to be reliable, however, no representations are made to its accuracy. Prospective tenants or buyers should consult their professional advisors and conduct their own independent investigation. Site plan and configuration are subjec