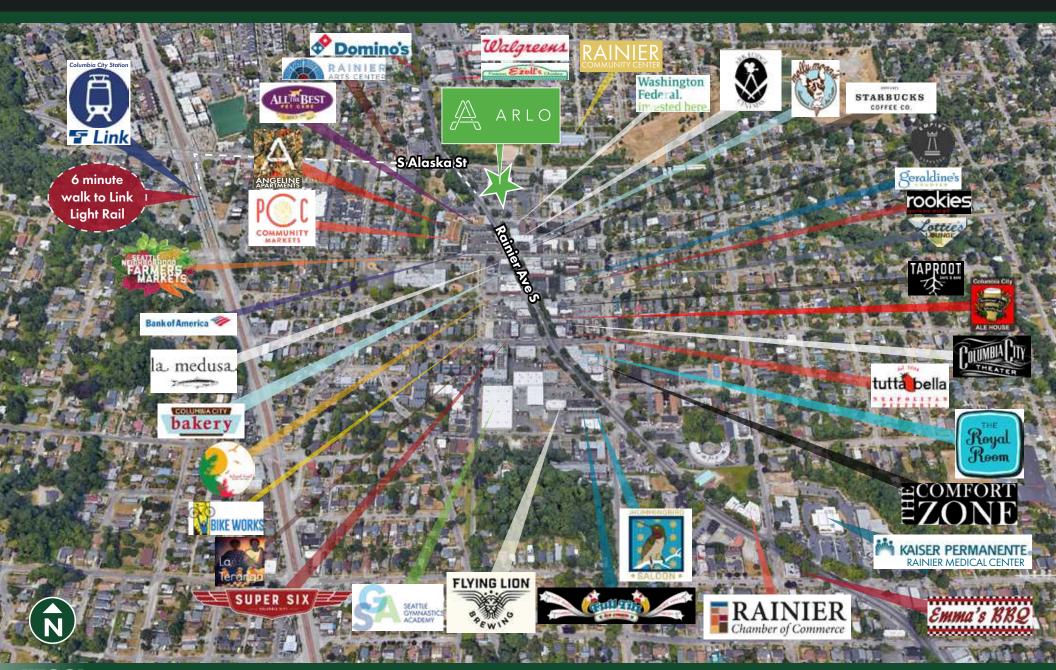

## ARLO

JOIN US in this new 243 apartment home community at the gateway to historic Columbia City on Alaska Street, two blocks from Link Light Rail. Straddling the heavily-traveled arterials of Rainier Avenue South and South Alaska Street, this intersection serves as a bridge joining the communities of Seward Park, Hillman City, Beacon Hill and Mt. Baker. Carmel Partners has brought this dynamic project to the market, rooted in the shared vision of design integrity and sensitivity to this historic and treasured neighborhood.

Walk Score "Walker's Paradise"

Transit Score "Good Transit"

83

Bike Score "Very Bikeable"

- Four Miles from Downtown Seattle by Car.
- Six Minute Walk to the Columbia City Light Rail
  Station.
- Columbia City boasts a higher average percentage of families than Greater Seattle as a whole (42% vs. 37%), and an overall diverse, creative and professional community.
- The site is further tightly knit into the community due to its direct proximity to the well-loved Rainier Play Fields, Rainier Community Center, and the Columbia Park and Library, both directly across S. Alaska St. and Rainier Ave. S. respectively.
- High foot traffic from ARLO Columbia City residents and surrounding neighborhood to and from Columbia City commercial and Light Rail.