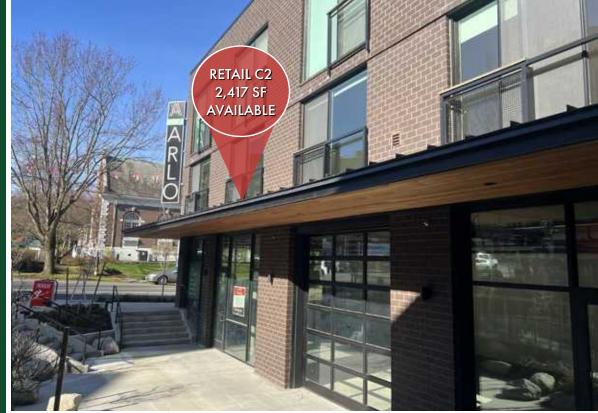

toric and treasured neighborhood.



Walk Score "Walker's Paradise"



Transit Score "Good Transit"



83

Bike Score "Very Bikeable"



- Four Miles from Downtown Seattle by Car.
- Six Minute Walk to the Columbia City Light Rail
  Station.
- Columbia City boasts a higher average percentage of families than Greater Seattle as a whole (42% vs. 37%), and an overall diverse, creative and professional community.
- The site is further tightly knit into the community due to its direct proximity to the well-loved Rainier Play Fields, Rainier Community Center, and the Columbia Park and Library, both directly across S. Alaska St. and Rainier Ave. S. respectively.
- High foot traffic from ARLO Columbia City residents and surrounding neighborhood to and from Columbia City commercial and Light Rail.











#### **TOTAL POPULATION**

1-Mile: 25,599 3-Mile: 110,686

5-Mile: 366,911

#### **EMPLOYEES**

1-Mile: 6,021 3-Mile: 142,681 5-Mile: 407,080

#### **AVERAGE HOUSEHOLD INCOME**

1-Mile: \$107,227 3-Mile: \$112,954 5-Mile: \$113,106



West Coast Commercial Realty





# ARLO



West Coast Commercial Realty

### **LEASING INFORMATION**

Tiffini Connell

tiffini@wccommercialrealty.com

**Avery Connell** 

avery@wccommercialrealty.com

(206) 283-5212

www.wccommercialrealty.com













DISCLAIMER: The above information has been secured from sources believed to be reliable, however, no representations are made to its accuracy. Prospective tenants or buyers should consult their professional advisors and conduct their own independent investigation. Site plan and configuration are