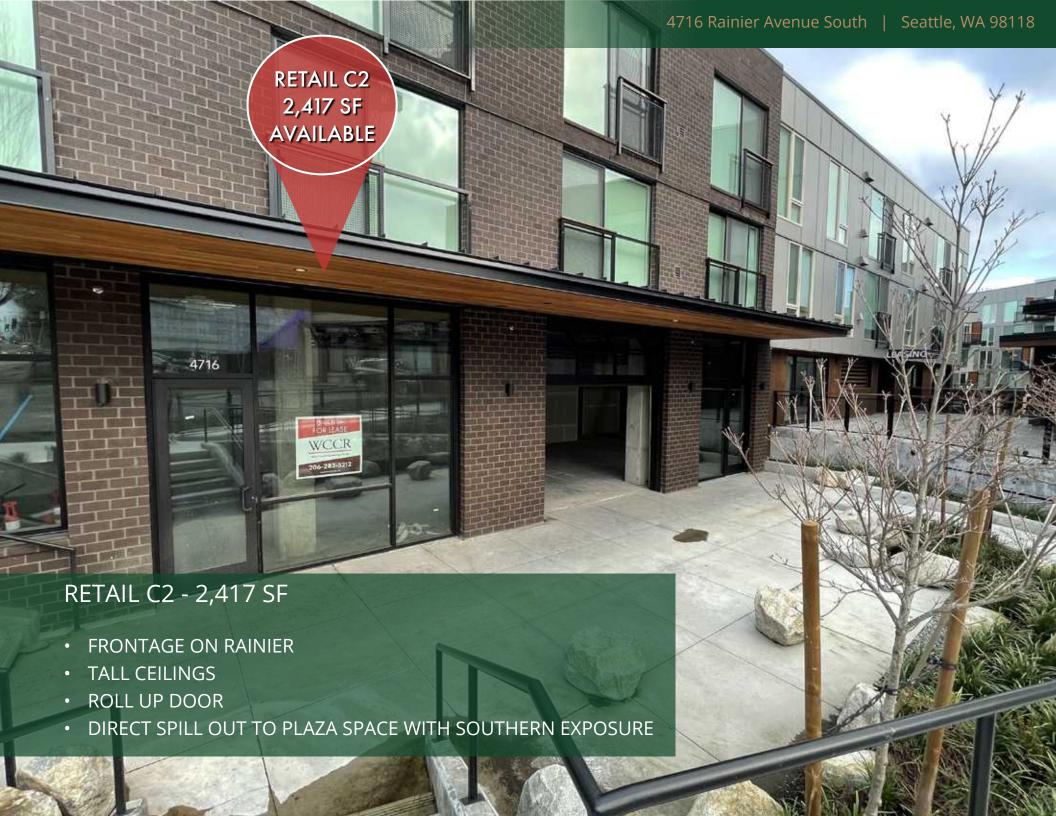

c and treasured neighborhood.



Walk Score "Walker's Paradise"



Transit Score "Good Transit"



83

Bike Score "Very Bikeable"



- Four Miles from Downtown Seattle by Car.
- Six Minute Walk to the Columbia City Light Rail
  Station.
- Columbia City boasts a higher average percentage of families than Greater Seattle as a whole (42% vs. 37%), and an overall diverse, creative and professional community.
- The site is further tightly knit into the community due to its direct proximity to the well-loved Rainier Play Fields, Rainier Community Center, and the Columbia Park and Library, both directly across S. Alaska St. and Rainier Ave. S. respectively.
- High foot traffic from ARLO Columbia City residents and surrounding neighborhood to and from Columbia City commercial and Light Rail.











#### **TOTAL POPULATION**

1-Mile: 25,599 3-Mile: 110,686

5-Mile: 366,911

#### **EMPLOYEES**

1-Mile: 6,021 3-Mile: 142,681 5-Mile: 407,080

#### **AVERAGE HOUSEHOLD INCOME**

1-Mile: \$107,227 3-Mile: \$112,954 5-Mile: \$113,106



West Coast Commercial Realty





# ARLO



West Coast Commercial Realty

### **LEASING INFORMATION**

Tiffini Connell

tiffini@wccommercialrealty.com

**Avery Connell** 

avery@wccommercialrealty.com

(206) 283-5212

www.wccommercialrealty.com













DISCLAIMER: The above information has been secured from sources believed to be reliable, however, no representations are made to its accuracy. Prospective tenants or buyers should consult their professional advisors and conduct their own independent investigation. Site plan and configuration are subj