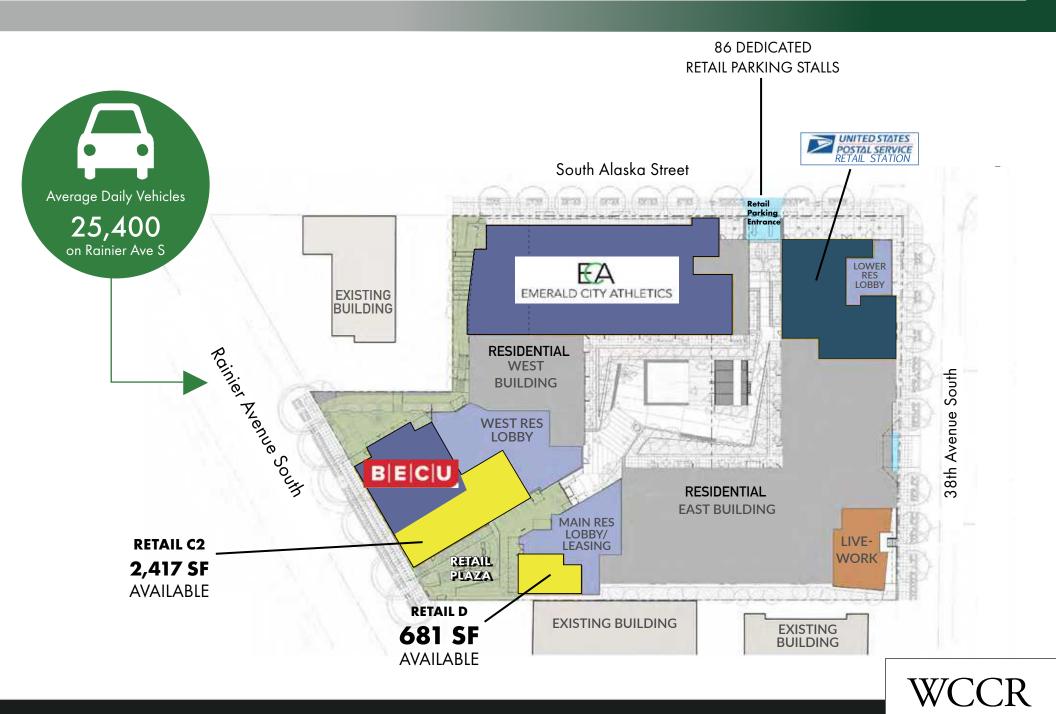

erage percentage of families than Greater Seattle as a whole (42% vs. 37%), and an overall diverse, creative and professional community.
- The site is further tightly knit into the community due to its direct proximity to the well-loved Rainier Play Fields, Rainier Community Center, and the Columbia Park and Library, both directly across S. Alaska St. and Rainier Ave. S. respectively.
- High foot traffic from ARLO Columbia City residents and surrounding neighborhood to and from Columbia City commercial and Light Rail.











#### **TOTAL POPULATION**

1-Mile: 25,599 3-Mile: 110,686

5-Mile: 366,911

#### **EMPLOYEES**

1-Mile: 6,021 3-Mile: 142,681 5-Mile: 407,080

#### **AVERAGE HOUSEHOLD INCOME**

1-Mile: \$107,227 3-Mile: \$112,954 5-Mile: \$113,106



West Coast Commercial Realty





# ARLO



West Coast Commercial Realty

### **LEASING INFORMATION**

Tiffini Connell

tiffini@wccommercialrealty.com

**Avery Connell** 

avery@wccommercialrealty.com

(206) 283-5212

www.wccommercialrealty.com













DISCLAIMER: The above information has been secured from sources believed to be reliable, however, no representations are made to its accuracy. Prospective tenants or buyers should consult their professional advisors and conduct their own independent investigation. Site plan and configuration are subject to change. Properties are subject to change in price and/or availability without notice. West Coast Commercial Realty, LLC