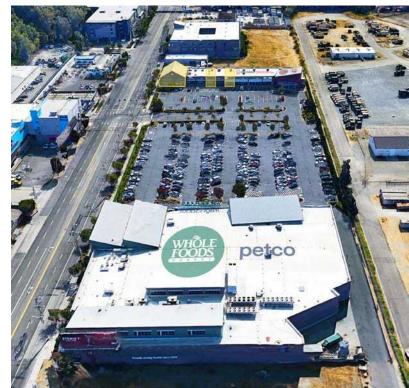

### **AVAILABLE:**

SUITE A2: 3,010 SF CALL FOR DETAILS
SUITE A10: 1,200 SF CALL FOR DETAILS

SUITE A14: 1,378 SF CALL FOR DETAILS

- Anchored by Whole Foods and Petco
- Conveniently located minutes from downtown Seattle
- Great visibility from 15th Ave West
- Multiple access points into the center and signalized intersection
- Surrounded by premier neighborhoods; Queen Anne, Magnolia, and Ballard

# AVAILABLE: SUITE A14 - 1,378 SF

TOTAL CENTER GLA: 80,560 SF

TOTAL PARKING PROVIDED: 347 STALLS (4.31 STALLS / 1000 SF)

| Suite    | SF     | Tenant                  |
|----------|--------|-------------------------|
| Suite A  | 40,928 | Whole Foods Market      |
| Suite B  | 14,334 | Petco                   |
| Suite C  | 5,055  | Platt Sports & Training |
| Suite A2 | 3,010  | AVAILABLE               |
| Suite A6 | 1,208  | Verizon Wireless        |
| Suite A8 | 1,208  | AT&T                    |