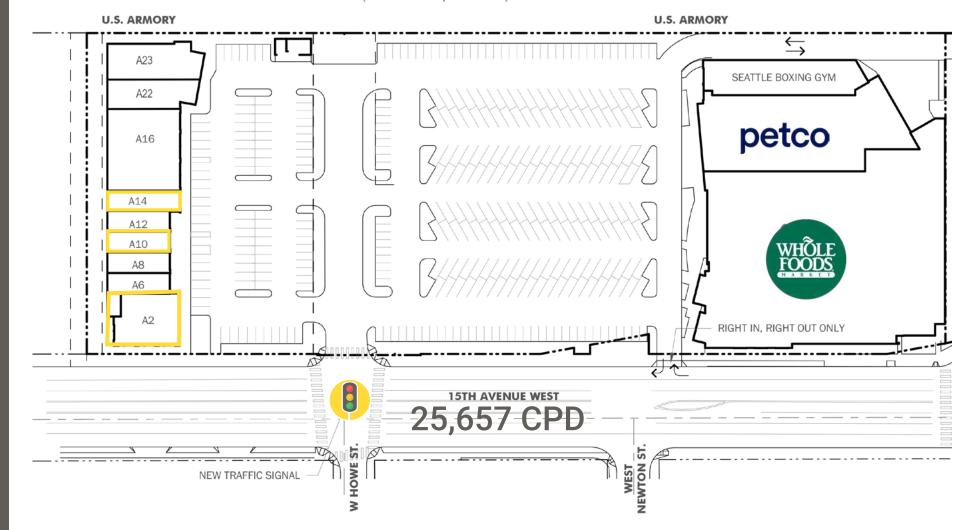

# AVAILABLE: SUITE A14 - 1,378 SF

TOTAL CENTER GLA: 80,560 SF

TOTAL PARKING PROVIDED: 347 STALLS (4.31 STALLS / 1000 SF)

| Suite    | SF     | Tenant                  |
|----------|--------|-------------------------|
| Suite A  | 40,928 | Whole Foods Market      |
| Suite B  | 14,334 | Petco                   |
| Suite C  | 5,055  | Platt Sports & Training |
| Suite A2 | 3,010  | AVAILABLE               |
| Suite A6 | 1,208  | Verizon Wireless        |
| Suite A8 | 1,208  | AT&T                    |

| Suite     | SF    | Tenant                         |
|-----------|-------|--------------------------------|
| Suite A10 | 1,200 | AVAILABLE                      |
| Suite A12 | 1,208 | Subway                         |
| Suite A14 | 1,378 | AVAILABLE                      |
| A16-A20   | 5,600 | The Veterinary Emergency Group |
| A22       | 2,628 | Chipotle                       |
| A23       | 2,814 | Panda Express [Coming Soon]    |