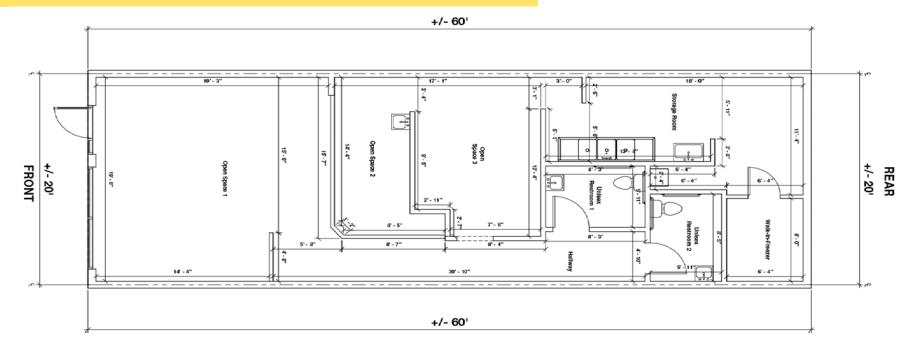

s into the center and signalized intersection
- Surrounded by premier neighborhoods; Queen Anne, Magnolia, and Ballard



| D : 2000     | Population | Average IIII Income | Daytima Danulation |
|--------------|------------|---------------------|--------------------|
| Regis - 2023 | Population | Average HH Income   | Daytime Population |
| Mile 1       | 22,546     | \$189,329           | 8,985              |
|              |            |                     |                    |
| Mile 3       | 209,886    | \$156,272           | 242,170            |
|              |            |                     |                    |
| Mile 5       | 471,452    | \$154,010           | 408,238            |

### TENANTS:















**COMING SOON** 













# AVAILABLE: SUITE A10 - 1,200 SF



# AVAILABLE: SUITE A14 - 1,378 SF











TOTAL CENTER GLA: 80,560 SF

TOTAL PARKING PROVIDED: 347 STALLS (4.31 STALLS / 1000 SF)



| Suite    | SF     | Tenant                  |
|----------|--------|-------------------------|
| Suite A  | 40,928 | Whole Foods Market      |
| Suite B  | 14,334 | Petco                   |
| Suite C  | 5,055  | Platt Sports & Training |
| Suite A2 | 3,010  | AVAILABLE               |
| Suite A6 | 1,208  | Verizon Wireless        |
| Suite A8 | 1,208  | AT&T                    |

| Suite     | SF    | Tenant                         |
|-----------|-------|--------------------------------|
| Suite A10 | 1,200 | AVAILABLE                      |
| Suite A12 | 1,208 | Subway                         |
| Suite A14 | 1,378 | AVAILABLE                      |
|