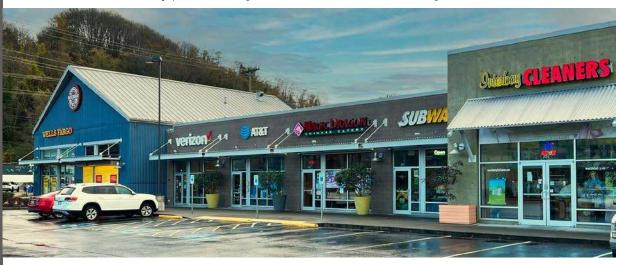

### TENANTS:

**COMING SOON** 

| Suite     | SF    | Tenant                         |
|-----------|-------|--------------------------------|
| Suite A10 | 1,200 | AVAILABLE                      |
| Suite A12 | 1,208 | Subway                         |
| Suite A14 | 1,378 | AVAILABLE                      |
| A16-A20   | 5,600 | The Veterinary Emergency Group |
| A22       | 2,628 | Chipotle                       |
| A23       | 2,814 | Panda Express [Coming Soon]    |