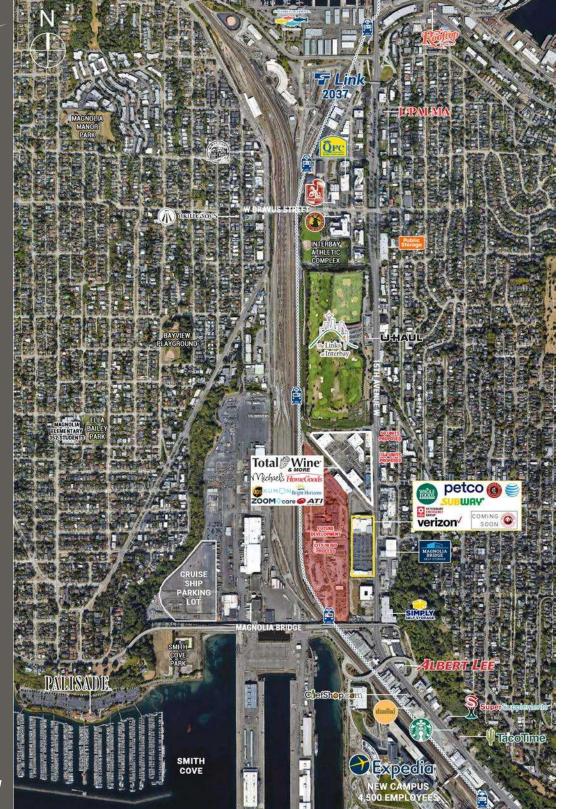

### **AVAILABLE:**

SUITE A2: 3,010 SF CALL FOR DETAILS
SUITE A10: 1,200 SF CALL FOR DETAILS

SUITE A14: 1,378 SF CALL FOR DETAILS

- Anchored by Whole Foods and Petco
- Conveniently located minutes from downtown Seattle
- Great visibility from 15th Ave West
- Multiple access points into the center and signalized intersection
- Surrounded by premier neighborhoods; Queen Anne, Magnolia, and Ballard