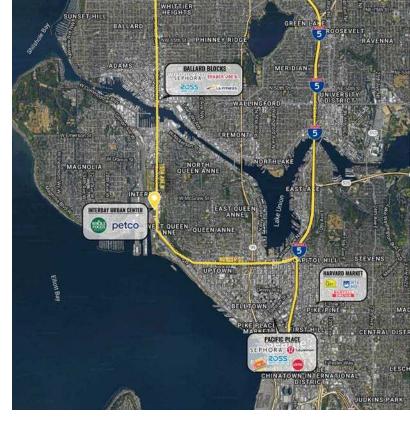

# INTERBAY URBAN SEATTLE

### **AVAILABLE:**

SUITE A2: 3,010 SF CALL FOR DETAILS
SUITE A10: 1,200 SF CALL FOR DETAILS

SUITE A14: 1,378 SF CALL FOR DETAILS

- Anchored by Whole Foods and Petco
- Conveniently located minutes from downtown Seattle
- Great visibility from 15th Ave West
- Multiple access points into the center and signalized intersection
- Surrounded by premier neighborhoods; Queen Anne, Magnolia, and Ballard