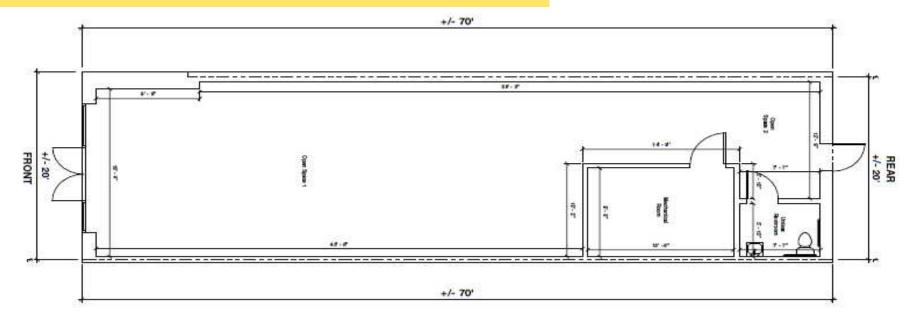

# AVAILABLE: SUITE A14 - 1,378 SF

TOTAL CENTER GLA: 80,560 SF

TOTAL PARKING PROVIDED: 347 STALLS (4.31 STALLS / 1000 SF)

| Suite    | SF     | Tenant                  |
|----------|--------|-------------------------|
| Suite A  | 40,928 | Whole Foods Market      |
| Suite B  | 14,334 | Petco                   |
| Suite C  | 5,055  | Platt Sports & Training |
| Suite A2 | 3,010  | AVAILABLE               |
| Suite A6 | 1,208  | Verizon Wireless        |
| Suite A8 | 1,208  | AT&T                    |