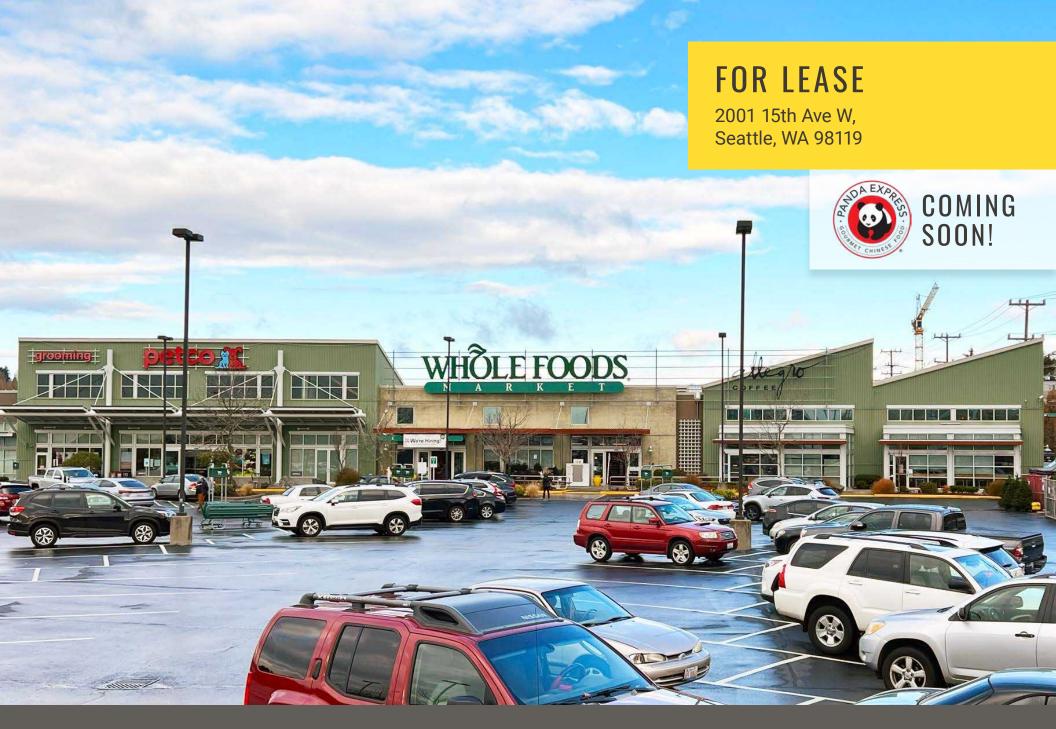

# INTERBAY URBAN SEATTLE

### **AVAILABLE:**

SUITE A2: 3,010 SF CALL FOR DETAILS
SUITE A10: 1,200 SF CALL FOR DETAILS

SUITE A14: 1,378 SF CALL FOR DETAILS

- Anchored by Whole Foods and Petco
- Conveniently located minutes from downtown Seattle
- Great visibility from 15th Ave West
- Multiple access points into the center and signalized intersection
- Surrounded by premier neighborhoods; Queen Anne, Magnolia, and Ballard

### TENANTS:

**COMING SOON** 