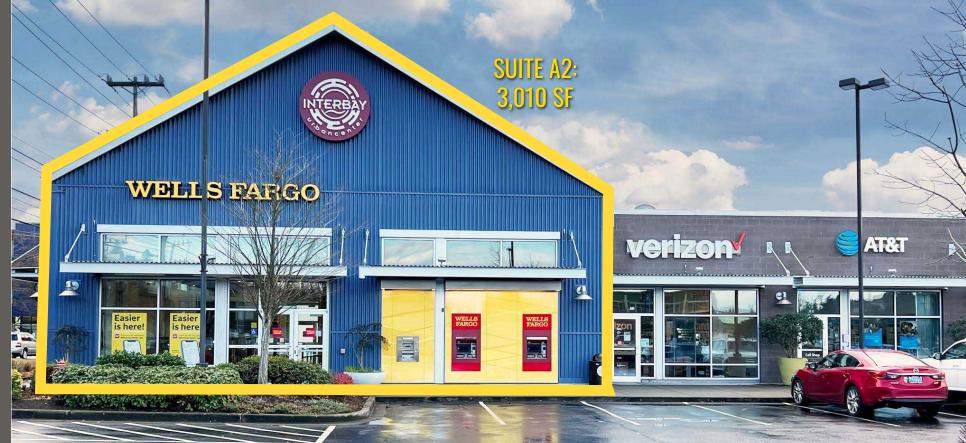

### **AVAILABLE:**

SUITE A2: 3,010 SF CALL FOR DETAILS
SUITE A10: 1,200 SF CALL FOR DETAILS

SUITE A14: 1,378 SF CALL FOR DETAILS

- Anchored by Whole Foods and Petco
- Conveniently located minutes from downtown Seattle
- Great visibility from 15th Ave West
- Multiple access points into the center and signalized intersection
- Surrounded by premier neighborhoods; Queen Anne, Magnolia, and Ballard

# AVAILABLE: SUITE A14 - 1,378 SF

TOTAL CENTER GLA: 80,560 SF

TOTAL PARKING PROVIDED: 347 STALLS (4.31 STALLS / 1000 SF)

| Suite    | SF     | Tenant                  |
|----------|--------|-------------------------|
| Suite A  | 40,928 | Whole Foods Market      |
| Suite B  | 14,334 | Petco                   |
| Suite C  | 5,055  | Platt Sports & Training |
| Suite A2 | 3,010  | AVAILABLE               |
| Suite A6 | 1,208  | Verizon Wireless        |
| Suite A8 | 1,208  | AT&T                    |