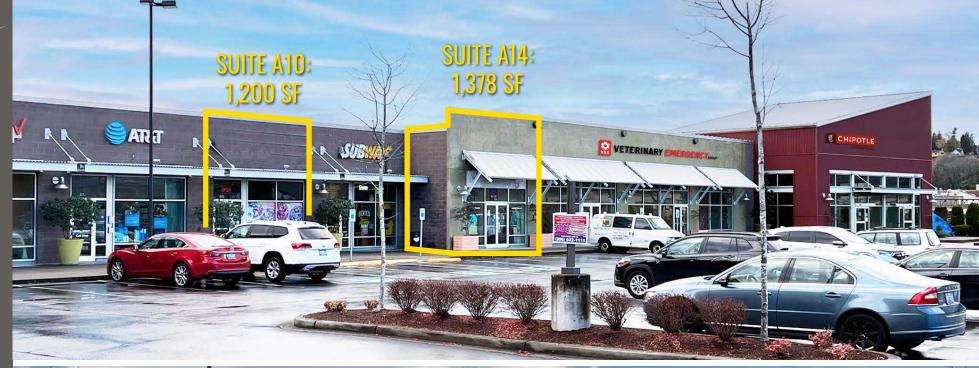

# AVAILABLE: SUITE A10 - 1,200 SF

# AVAILABLE: SUITE A14 - 1,378 SF

TOTAL CENTER GLA: 80,560 SF

TOTAL PARKING PROVIDED: 347 STALLS (4.31 STALLS / 1000 SF)

| Suite    | SF     | Tenant                  |
|----------|--------|-------------------------|
| Suite A  | 40,928 | Whole Foods Market      |
| Suite B  | 14,334 | Petco                   |
| Suite C  | 5,055  | Platt Sports & Training |
| Suite A2 | 3,010  | AVAILABLE               |
| Suite A6 | 1,208  | Verizon Wireless        |
| Suite A8 | 1,208  | AT&T                    |

| Suite     | SF    | Tenant                         |
|-----------|-------|--------------------------------|
| Suite A10 | 1,200 | AVAILABLE                      |
| Suite A12 | 1,208 | Subway                         |
| Suite A14 | 1,378 | AVAILABLE                      |
| A16-A20   | 5,600 | The Veterinary Emergency Group |
| A22       | 2,628 | Chipotle                       |
| A23       | 2,814 | Panda Express [Coming Soon]    |