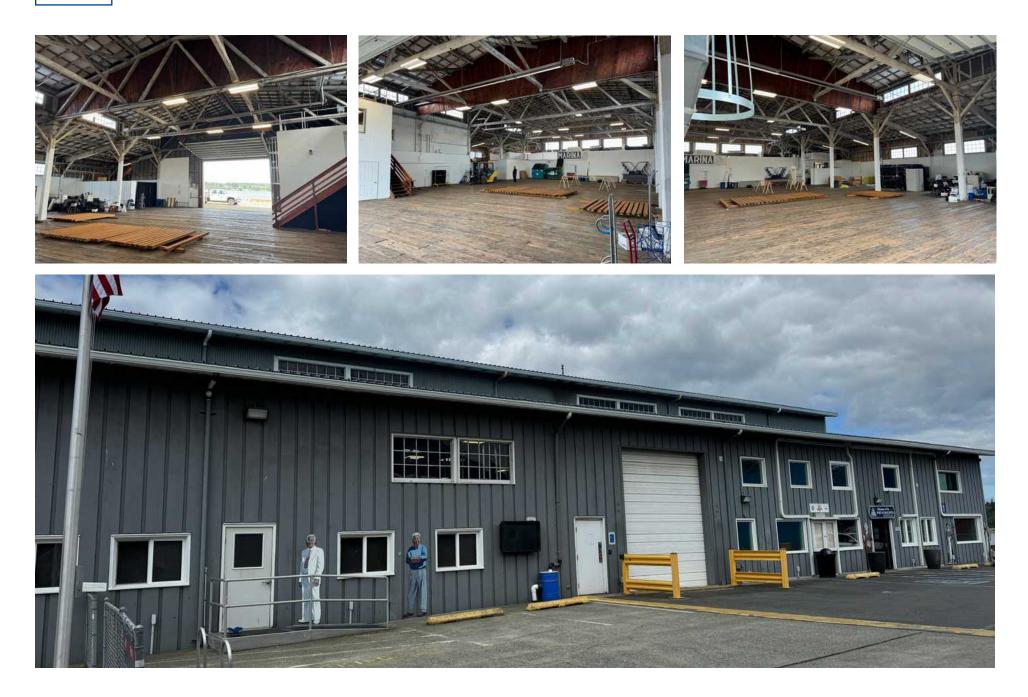

425 923 0208 liam.okelley@colliers.com

#### For Lease

#### 100 Commercial Ave. • Anacortes, WA 98221

±13,500 SF maritime building: ±8,500 SF warehouse, ±5,000 SF office

#### Property Highlights:

- Office spaces include large reception area, 13 private offices, 3 conference rooms, 3 restrooms, kitchen, bullpen office, open work spaces
- Heated and sprinklered warehouse has two oversized grade-level doors, 25' clear height, 400 amps, 277/480 volt 3-phase electrical service
- 25' water depth, 252' of dockage
- Fiber internet available
- Secure, fenced yard space potentially available
- Ample parking
- Call brokers for asking rate



2nd Floor - Virtual Tour





For Lease

### 100 Commercial Ave. • Anacortes, WA 98221

±13,500 SF maritime building: ±8,500 SF warehouse, ±5,000 SF office



For Lease

#### 100 Commercial Ave. • Anacortes, WA 98221

±13,500 SF maritime building: ±8,500 SF warehouse, ±5,000 SF office



| TRAVEL TIME TO      |             |
|---------------------|-------------|
| Canadian Border     | 63 miles    |
|                     | 75 minutes  |
| Bellingham          | 41 miles    |
|                     | 55 minutes  |
| Everett             | 53 miles    |
|                     | 65 minutes  |
| Paine Field Airport | 61 miles    |
|                     | 70 minutes  |
| Bellevue            | 81 miles    |
|                     | 90 minutes  |
| Seattle             | 81 miles    |
|                     | 90 minutes  |
| SeaTac Airport      | 95 miles    |
|                     | 110 minutes |

Colliers

11225 SE 6th St., Suite 240 Bellevue, WA 98004 co