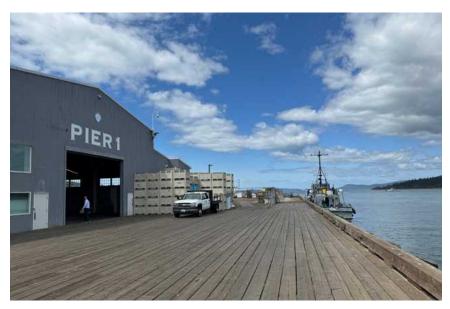

#### 100 Commercial Ave. • Anacortes, WA 98221

±13,500 SF maritime building: ±8,500 SF warehouse, ±5,000 SF office

#### Property Highlights:

- Office spaces include large reception area, 13 private offices, 3 conference rooms, 3 restrooms, kitchen, bullpen office, open work spaces
- Heated and sprinklered warehouse has two oversized grade-level doors, 25' clear height, 400 amps, 277/480 volt 3-phase electrical service
- 25' water depth, 252' of dockage
- Fiber internet available
- Secure, fenced yard space potentially available
- Ample parking
- Call brokers for asking rate