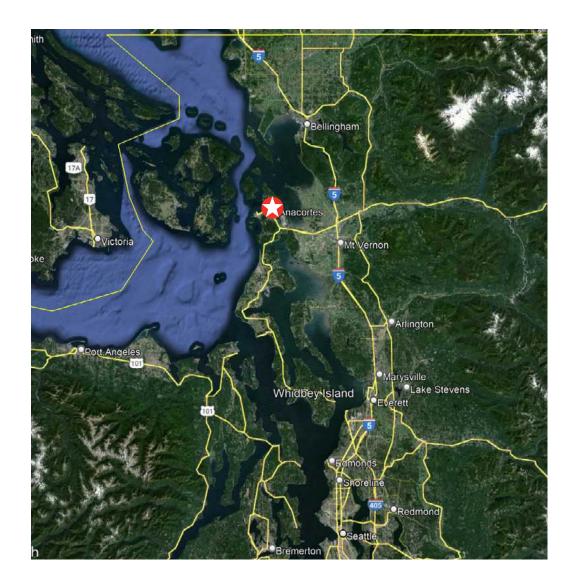

#### 100 Commercial Ave. • Anacortes, WA 98221

±13,500 SF maritime building: ±8,500 SF warehouse, ±5,000 SF office

| TRAVEL TIME TO      |             |
|---------------------|-------------|
| Canadian Border     | 63 miles    |
|                     | 75 minutes  |
| Bellingham          | 41 miles    |
|                     | 55 minutes  |
| Everett             | 53 miles    |
|                     | 65 minutes  |
| Paine Field Airport | 61 miles    |
|                     | 70 minutes  |
| Bellevue            | 81 miles    |
|                     | 90 minutes  |
| Seattle             | 81 miles    |
|                     | 90 minutes  |
| SeaTac Airport      | 95 miles    |
|                     | 110 minutes |