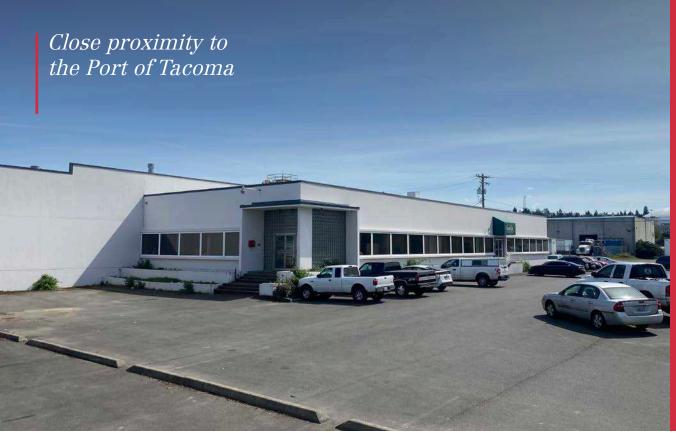

## Property Highlights

The Tacoma Fixture Building is a stand-alone industrial/manufacturing warehouse building with excellent access to the Port of Tacoma, I-5, and SR 167.

| ADDRESS           | 1815 East D Street<br>Tacoma, WA                                   |
|-------------------|--------------------------------------------------------------------|
| LAND AREA         | 2.7 Acres                                                          |
| BUILDING AREA     | 98,300 SF (7,500 SF office)<br>Divisible to: 68,300 SF & 30,000 SF |
| CLEAR HEIGHT      | 12' - 14' in 68,300 SF;<br>12' - 15' in 30,000 SF                  |
| DOCK HIGH DOORS   | 10                                                                 |
| GRADE LEVEL DOORS | 5                                                                  |
| POWER             | Excessive Power                                                    |
| LEASE RATE        | \$0.58 shell & \$0.75 office add on, plus \$0.16 NNN               |
| YARD AREA         | Adjacent 2-acre yard available                                     |