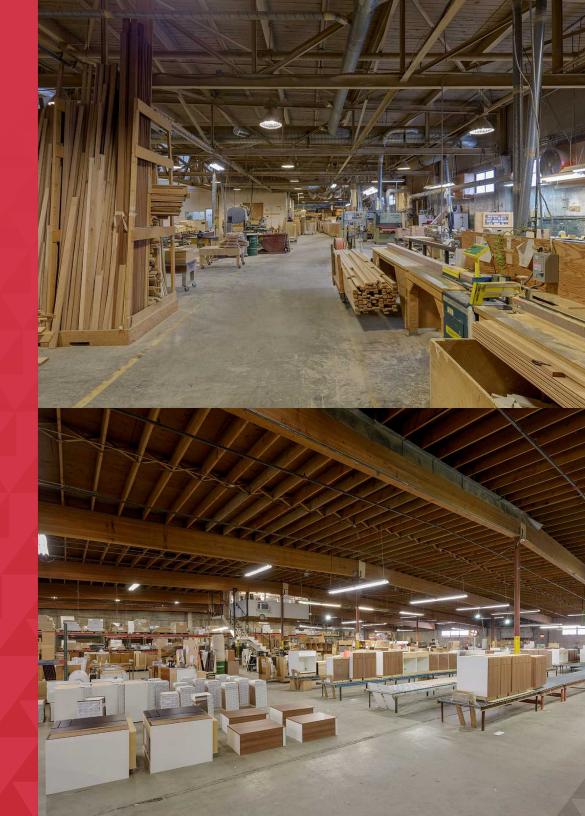

## Property Highlights

The Tacoma Fixture Building is a stand-alone industrial/manufacturing warehouse building with excellent access to the Port of Tacoma, I-5, and SR 167.

| ADDRESS           | 1815 East D Street<br>Tacoma, WA                                   |
|-------------------|--------------------------------------------------------------------|
| LAND AREA         | 2.7 Acres                                                          |
| BUILDING AREA     | 98,300 SF (7,500 SF office)<br>Divisible to: 68,300 SF & 30,000 SF |
| CLEAR HEIGHT      | 12' - 14' in 68,300 SF;<br>12' - 15' in 30,000 SF                  |
| DOCK HIGH DOORS   | 10                                                                 |
| GRADE LEVEL DOORS | 5                                                                  |
| POWER             | Excessive Power                                                    |
| LEASE RATE        | \$0.58 shell & \$0.75 office add on, plus \$0.16 NNN               |
| YARD AREA         | Adjacent 2-acre yard available                                     |