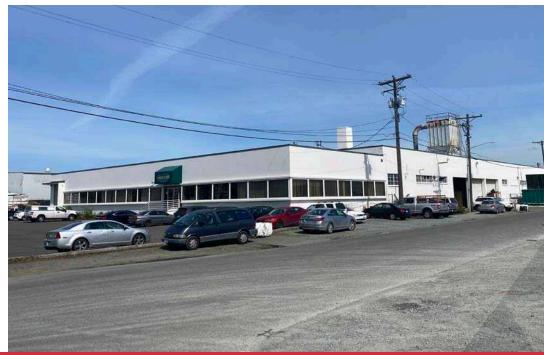

## Property Highlights

The Tacoma Fixture Building is a stand-alone industrial/manufacturing warehouse building with excellent access to the Port of Tacoma, I-5, and SR 167.

| ADDRESS           | 1815 East D Street<br>Tacoma, WA                                   |
|-------------------|--------------------------------------------------------------------|
| LAND AREA         | 2.7 Acres                                                          |
| BUILDING AREA     | 98,300 SF (7,500 SF office)<br>Divisible to: 68,300 SF & 30,000 SF |
| CLEAR HEIGHT      | 12' - 14' in 68,300 SF;<br>12' - 15' in 30,000 SF                  |
| DOCK HIGH DOORS   | 10                                                                 |
| GRADE LEVEL DOORS | 5                                                                  |
| POWER             | Excessive Power                                                    |
| LEASE RATE        | \$0.58 shell & \$0.75 office add on, plus \$0.16 NNN               |
| YARD AREA         | Adjacent 2-acre yard available                                     |