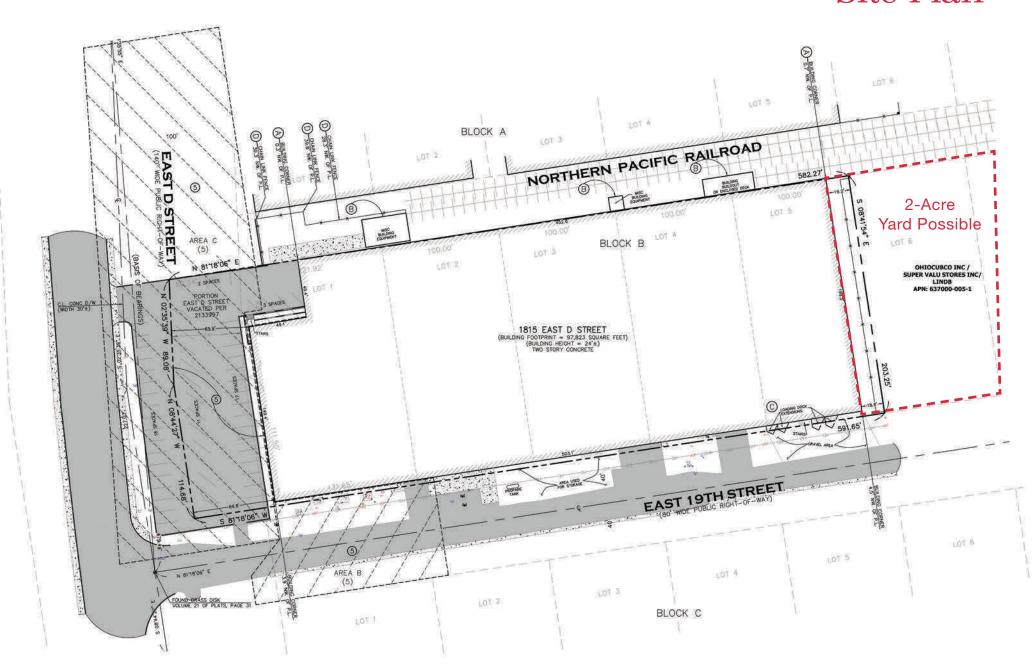

## Site Plan

## Property Highlights

The Tacoma Fixture Building is a stand-alone industrial/manufacturing warehouse building with excellent access to the Port of Tacoma, I-5, and SR 167.

| ADDRESS           | 1815 East D Street<br>Tacoma, WA                                   |
|-------------------|--------------------------------------------------------------------|
| LAND AREA         | 2.7 Acres                                                          |
| BUILDING AREA     | 98,300 SF (7,500 SF office)<br>Divisible to: 68,300 SF & 30,000 SF |
| CLEAR HEIGHT      | 12' - 14' in 68,300 SF;<br>12' - 15' in 30,000 SF                  |
| DOCK HIGH DOORS   | 10                                                                 |
| GRADE LEVEL DOORS | 5                                                                  |
| POWER             | Excessive Power                                                    |
| LEASE RATE        | \$0.58 shell & \$0.75 office add on, plus \$0.16 NNN               |
| YARD AREA         | Adjacent 2-acre yard available                                     |