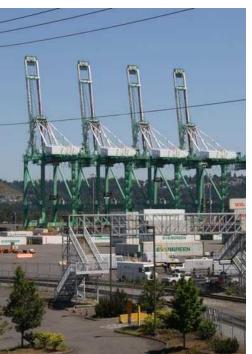

## Property Highlights

The Tacoma Fixture Building is a stand-alone industrial/manufacturing warehouse building with excellent access to the Port of Tacoma, I-5, and SR 167.

| ADDRESS           | 1815 East D Street<br>Tacoma, WA                                   |
|-------------------|--------------------------------------------------------------------|
| LAND AREA         | 2.7 Acres                                                          |
| BUILDING AREA     | 98,300 SF (7,500 SF office)<br>Divisible to: 68,300 SF & 30,000 SF |
| CLEAR HEIGHT      | 12' - 14' in 68,300 SF;<br>12' - 15' in 30,000 SF                  |
| DOCK HIGH DOORS   | 10                                                                 |
| GRADE LEVEL DOORS | 5                                                                  |
| POWER             | Excessive Power                                                    |
| LEASE RATE        | \$0.58 shell & \$0.75 office add on, plus \$0.16 NNN               |
| YARD AREA         | Adjacent 2-acre yard available                                     |

## **Premium Location**

- + Strategic location 2.7 miles to the Port of Tacoma
- + 1 mile to I-5
- + Strong market dynamics of diminished land supply and tightening vacancy rates (below 5%)
- + Outstanding location with convenient access to multiple freeways
- + 27 minutes to the Sea-Tac International Airport