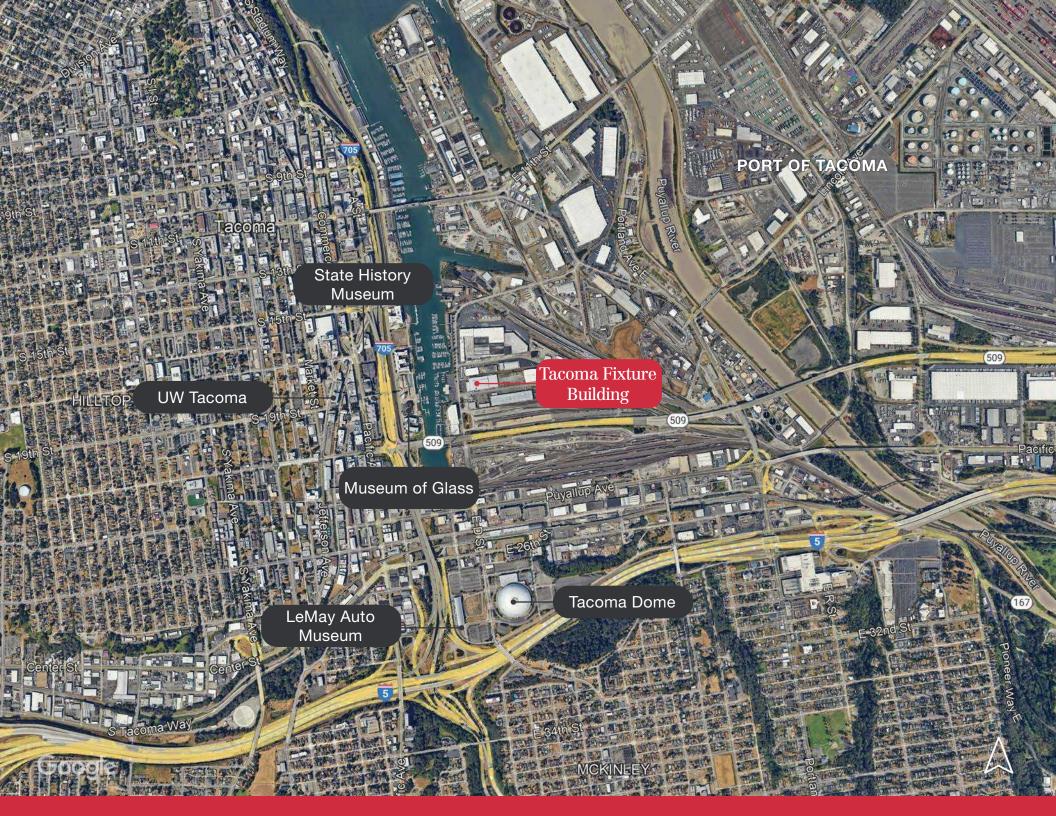

## **Premium Location**

- + Strategic location 2.7 miles to the Port of Tacoma
- + 1 mile to I-5
- + Strong market dynamics of diminished land supply and tightening vacancy rates (below 5%)
- + Outstanding location with convenient access to multiple freeways
- + 27 minutes to the Sea-Tac International Airport