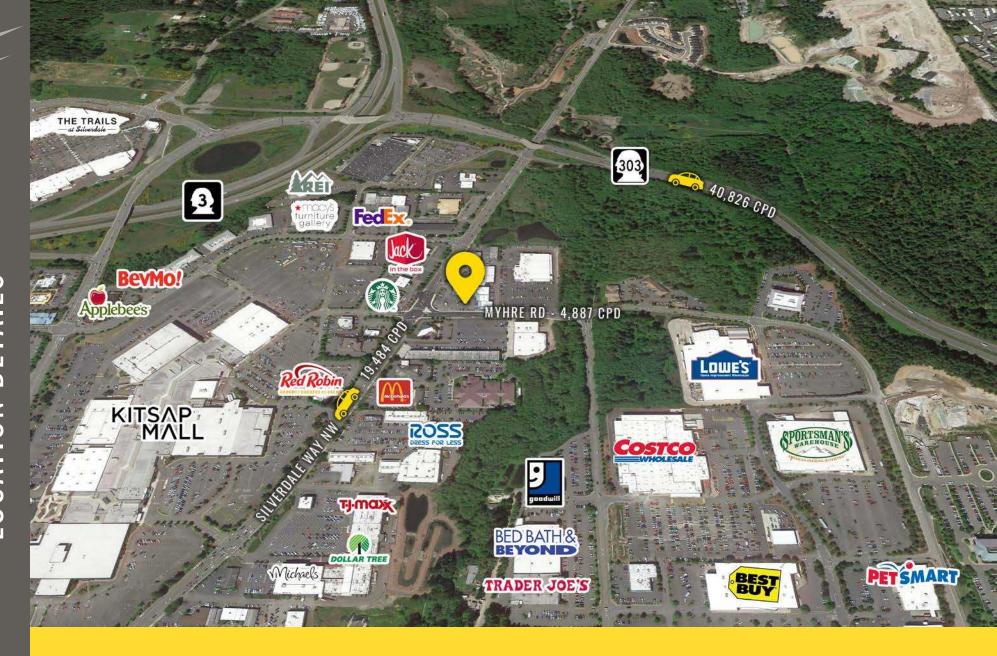

## **TENANTS**

Located moments from HWY 3 & HWY 303

Located in the Silverdale Retail Core

19,484 CPD Silverdale Way NW 40,826 CPD HWY 303

**SILVERDALE, WA** is centrally located on the Kitsap Peninsula, offering excellent views of the Dyes Inlet, scenic trails and award-winning breweries. Silverdale is one of the largest retail shopping complexes outside of Seattle-Tacoma, as well as fantastic small shops, cafes and restaurants to satisfy your taste buds. Silverdale is a great place to start your Peninsula adventure.