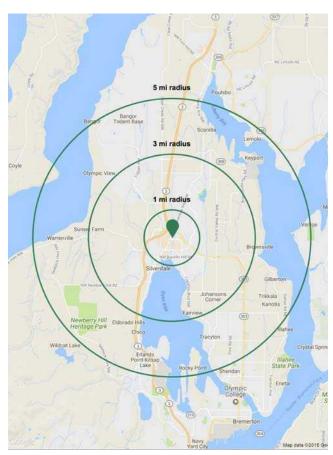

| Regis - 2023 | Population  | Average HH Income   | Daytime Population  |
|--------------|-------------|---------------------|---------------------|
| Negis - 2025 | 1 opalation | , trelage in income | Daytime i opalation |
| Mile 1       | 6,385       | \$105,959           | 8,749               |
| Mile 3       | 41,791      | \$132,846           | 26,463              |
| Mile 5       | 78,785      | \$134,097           | 44,639              |