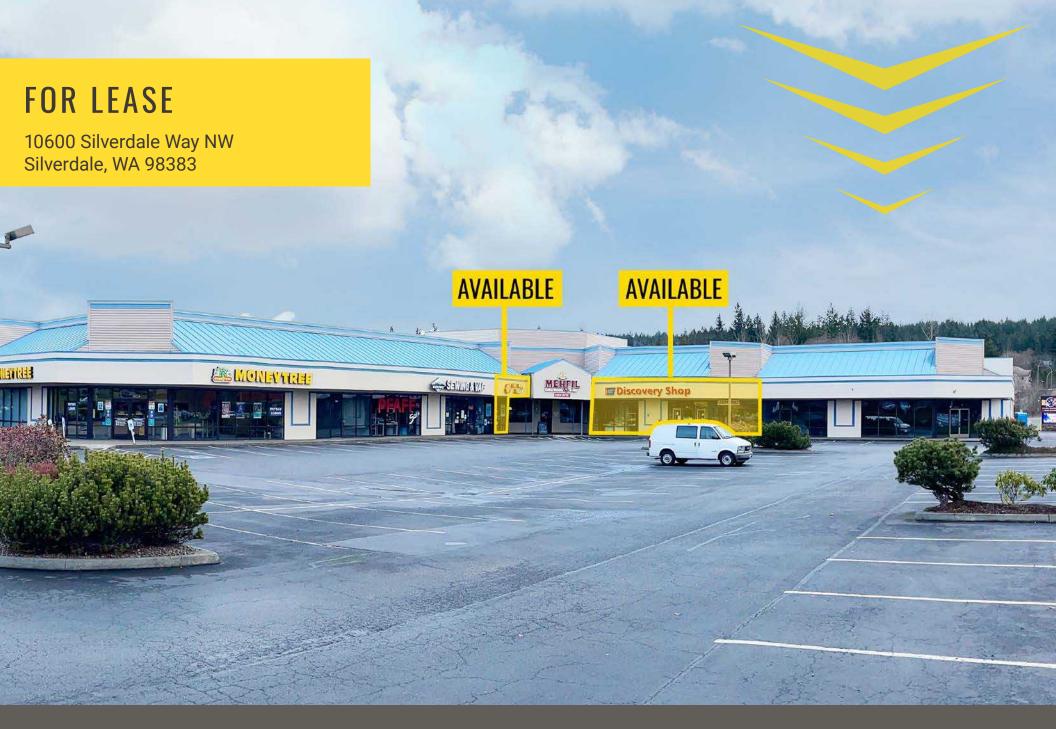

SILVERDALE SQUARE

Lisa Tallman | Jamie Firth

**SILVERDALE SQUARE** is located in the heart of Silverdale. Situated across the street from the Silverdale Mall, Silverdale Square has excellent visibility from the intersection of Silverdale Way and Myhre Road.

## 10600 SILVERDALE WAY NW:

3,060 SF \$24.00 PSF PLUS NNN

1,200 SF \$25.00 PSF PLUS NNN

- Site is located on the major lighted intersection of Silverdale Way NW and NW Myhre Road
- · Excellent visibility from Silverdale Way
- Located across from Kitsap Mall
- Monument signage available
- Estimated NNN's are \$5.81 PSF