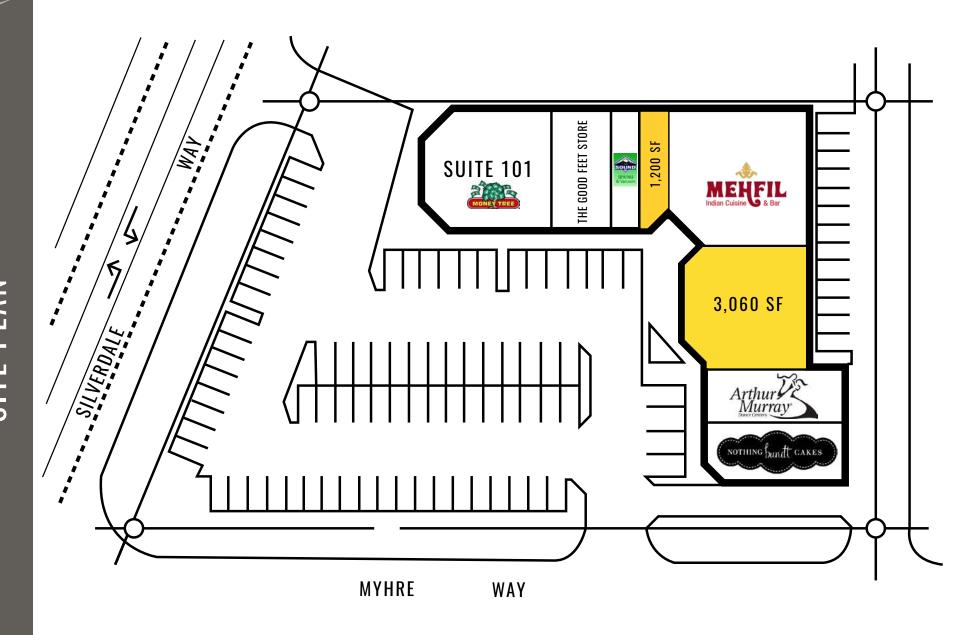

SILVERDALE SQUARE

Lisa Tallman | Jamie Firth

**SILVERDALE SQUARE** is located in the heart of Silverdale. Situated across the street from the Silverdale Mall, Silverdale Square has excellent visibility from the intersection of Silverdale Way and Myhre Road.

## 10600 SILVERDALE WAY NW:

3,060 SF \$24.00 PSF PLUS NNN

1,200 SF \$25.00 PSF PLUS NNN

- Site is located on the major lighted intersection of Silverdale Way NW and NW Myhre Road
- · Excellent visibility from Silverdale Way
- Located across from Kitsap Mall
- Monument signage available
- Estimated NNN's are \$5.81 PSF