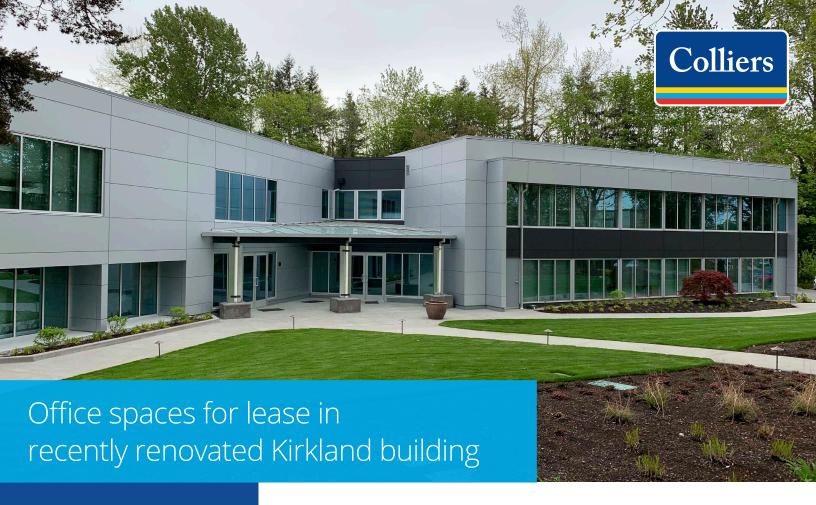

### Parkade Plaza

733 7th Ave • Kirkland, WA

Suite 100: 2,957 RSF \*

Suite 104: 1,510 RSF \*

Suite 114: 1,615 SF

Suite 203: 1,219 RSF

\* can be combined for a total of 4,467 RSF

- \$27.50/RSF/Yr; 2024 est. NNNs \$14.00/RSF/Yr
- Excellent access to I-405
- Recently renovated exterior and common areas
- New landscaping
- Building conference room
- Parking ratio of 2.8 stalls/1,000 RSF
- Additional street parking