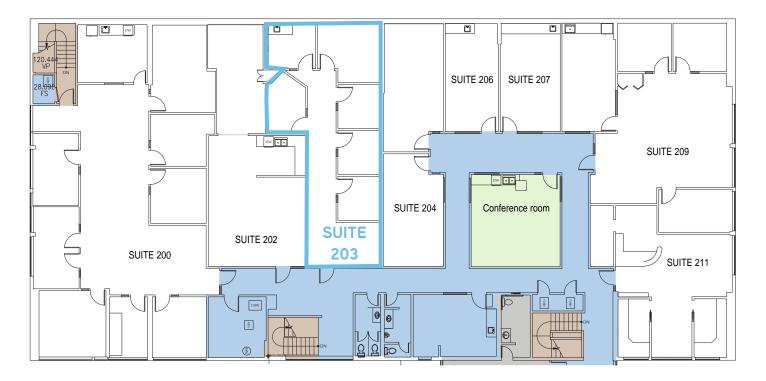

### Floor Plan - 2nd floor

### **SUITE 203**

- 1,219 RSF
- Four pivate offices
- Conference room
- Reception area
- Break room