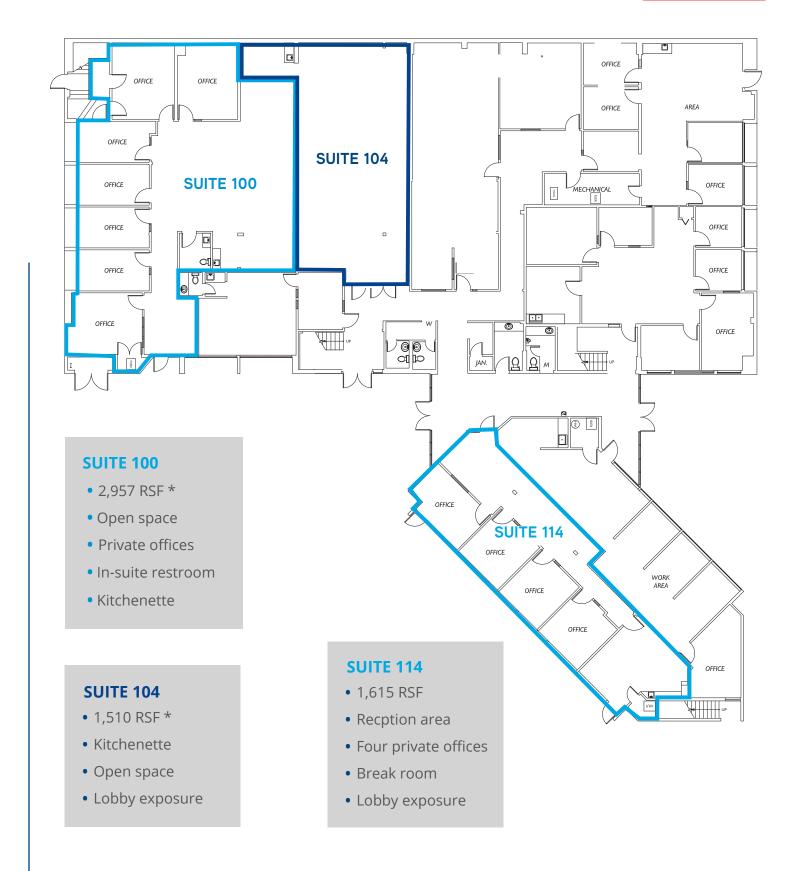

### Parkade Plaza

733 7th Ave • Kirkland, WA

Suite 100: 2,957 RSF \*

Suite 104: 1,510 RSF \*

Suite 114: 1,615 SF

Suite 203: 1,219 RSF

\* can be combined for a total of 4,467 RSF

- \$27.50/RSF/Yr; 2024 est. NNNs \$14.00/RSF/Yr
- Excellent access to I-405
- Recently renovated exterior and common areas
- New landscaping
- Building conference room
- Parking ratio of 2.8 stalls/1,000 RSF
- Additional street parking

## Floor Plan - 1st floor

<sup>\*</sup> Suites 100 & 104 can be combined for up to 4,467 SF