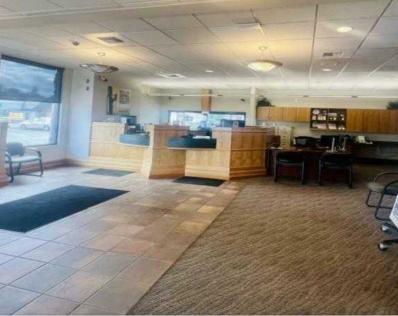

## **Property Description**

Space Available: 1,833± SF

- Drive Thru
- 3 Offices
- Break room

Minutes from downtown Sandpoint and located in the main shopping district that services the surrounding area as far north as Canada.