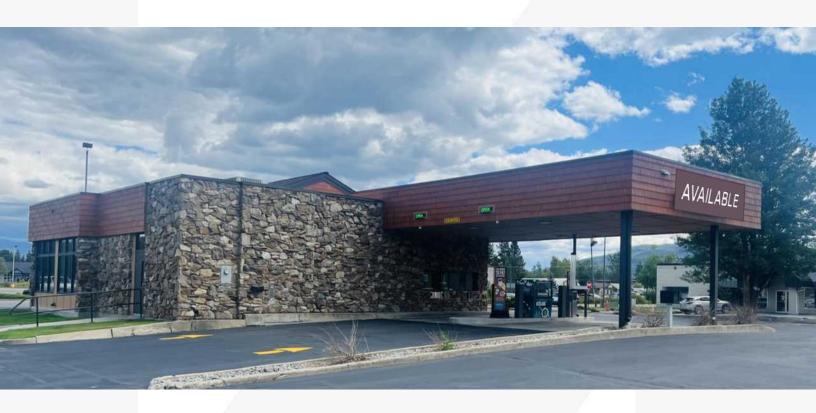

## **Property Description**

Space Available: 1,833± SF

- Drive Thru
- 3 Offices
- Break room

Minutes from downtown Sandpoint and located in the main shopping district that services the surrounding area as far north as Canada.