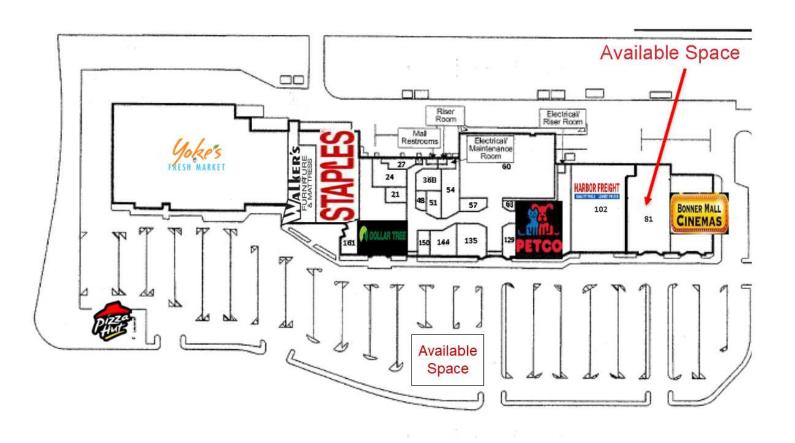

Neighboring Tenants: Yokes Fresh Market, Petco, Staples, Dollar

Tree, Harbor Freight, Walkers Furniture

• T-Mobile coming 2024

Estimated NNN \$3.25 per sq. ft.

Traffic Count:

• Highway 95: 4,500± VPD

• Highway 200: 9,600± VPD