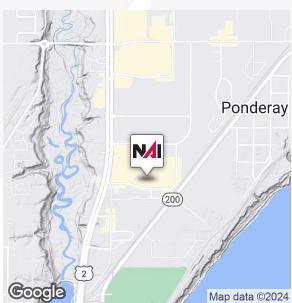

## 480 Bonner Mall Way

Ponderay, Idaho 83852

## **Property Description**

Space Available: 1,833± SF

- Drive Thru
- 3 Offices
- Break room

Minutes from downtown Sandpoint and located in the main shopping district that services the surrounding area as far north as Canada.

Neighboring Tenants: Yokes Fresh Market, Petco, Staples, Dollar

Tree, Harbor Freight, Walkers Furniture

• T-Mobile coming 2024

Estimated NNN \$3.25 per sq. ft.

Traffic Count:

• Highway 95: 4,500± VPD

• Highway 200: 9,600± VPD

Lease Rate: \$26.00 SF/yr (NNN)



For more information

Drew Ulrick, SIOR

O: 509 622 3562

dulrick@naiblack.com

















| Population          | 10 Minutes | 15 Minutes | 30 Minutes |
|---------------------|------------|------------|------------|
| Total Population    | 13,304     | 18,643     | 27,551     |
| Average Age         | 40.8       | 42.9       | 45.9       |
| Households & Income | 10 Minutes | 15 Minutes | 30 Minutes |
| # of Persons per HH | 2.31       | 2.34       | 2.38       |
| Average HH Income   | \$77.612   | \$84.640   | \$87.709   |

<sup>\*</sup> Demographic data derived from Esri