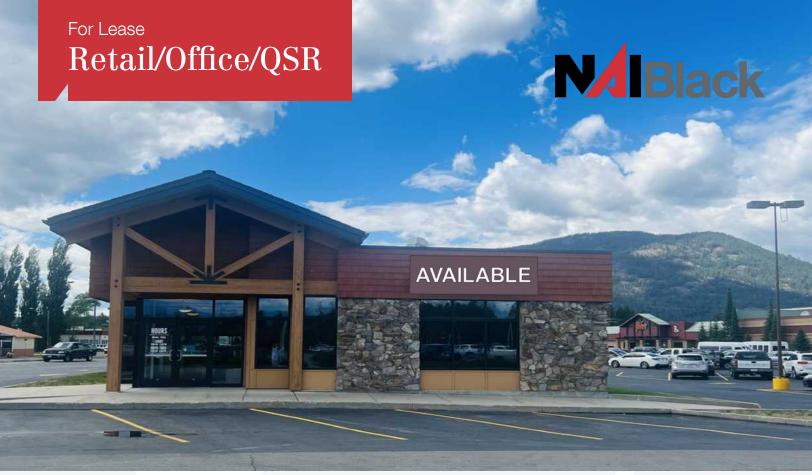

## 480 Bonner Mall Way

Ponderay, Idaho 83852

## **Property Description**

Space Available: 1,833± SF

- Drive Thru
- 3 Offices
- Break room

Minutes from downtown Sandpoint and located in the main shopping district that services the surrounding area as far north as Canada.