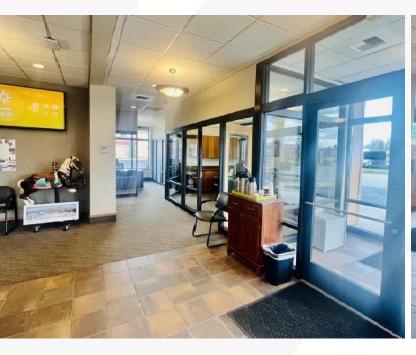

## **Property Description**

Space Available: 1,833± SF

- Drive Thru
- 3 Offices
- Break room

Minutes from downtown Sandpoint and located in the main shopping district that services the surrounding area as far north as Canada.