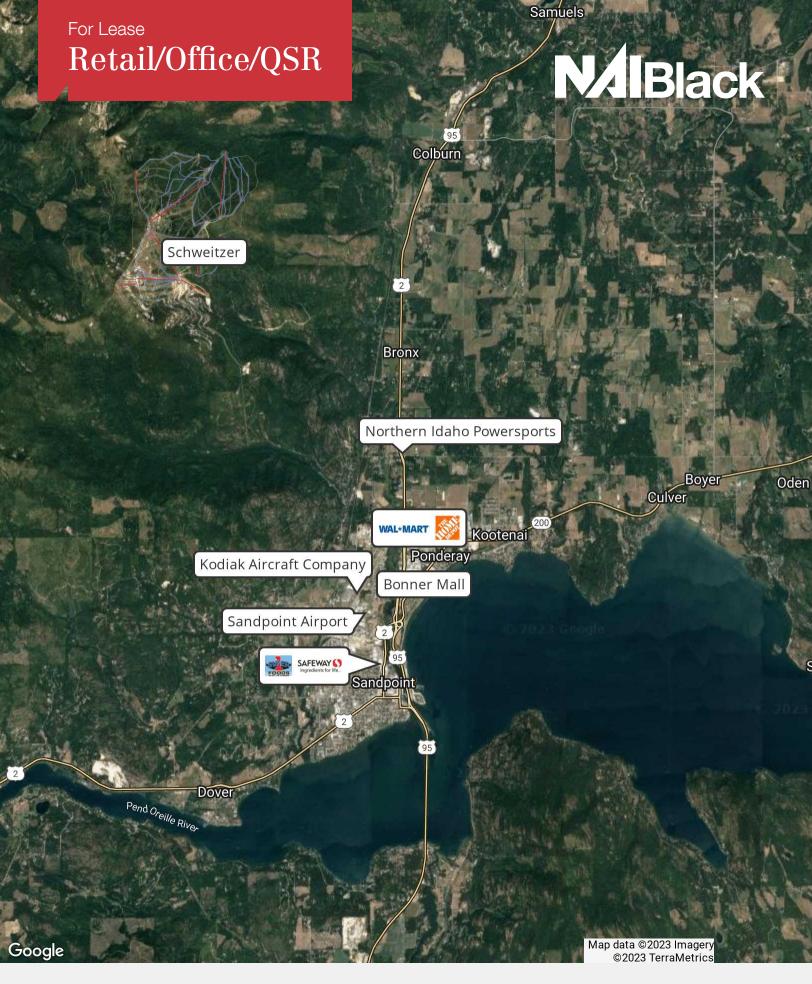

## 480 Bonner Mall Way

Ponderay, Idaho 83852

## **Property Description**

Space Available: 1,833± SF

- Drive Thru
- 3 Offices
- Break room

Minutes from downtown Sandpoint and located in the main shopping district that services the surrounding area as far north as Canada.

Neighboring Tenants: Yokes Fresh Market, Petco, Staples, Dollar

Tree, Harbor Freight, Walkers Furniture

• T-Mobile coming 2024

Estimated NNN \$3.25 per sq. ft.

Traffic Count:

• Highway 95: 4,500± VPD

• Highway 200: 9,600± VPD