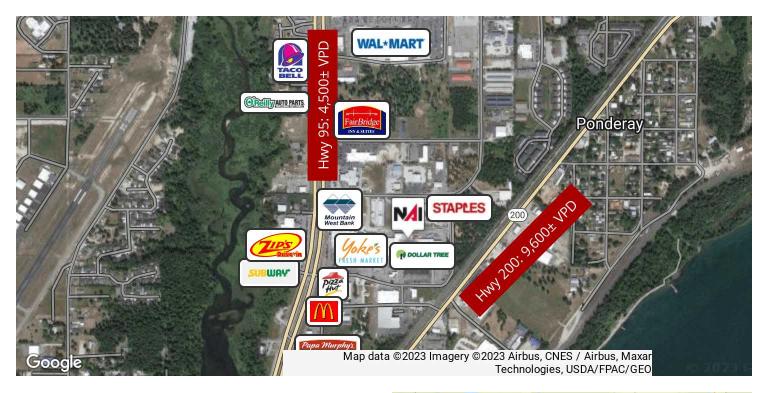

Neighboring Tenants: Yokes Fresh Market, Petco, Staples, Dollar

Tree, Harbor Freight, Walkers Furniture

• T-Mobile coming 2024

Estimated NNN \$3.25 per sq. ft.

Traffic Count:

• Highway 95: 4,500± VPD

• Highway 200: 9,600± VPD