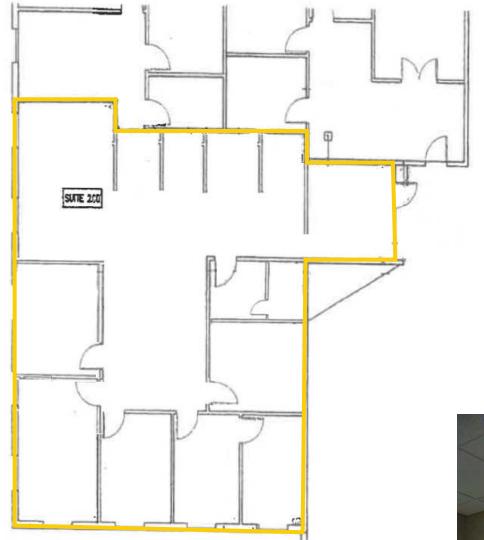

#### **SUITE 200**

Sublease Rate: \$2.10 PSF / Mo, Full Service\* (\$5,100 / Mo)

Space Size:  $\pm 2,427$  RSF /  $\pm 2,006$  USF

Sublease Term: Through July 2025

Full Service Lease: Subtenant is responsible for interior janitorial and

## **Space Highlights**

Class A office space 6 private offices Reception area Open work space Common area conference room Elevator serviced building