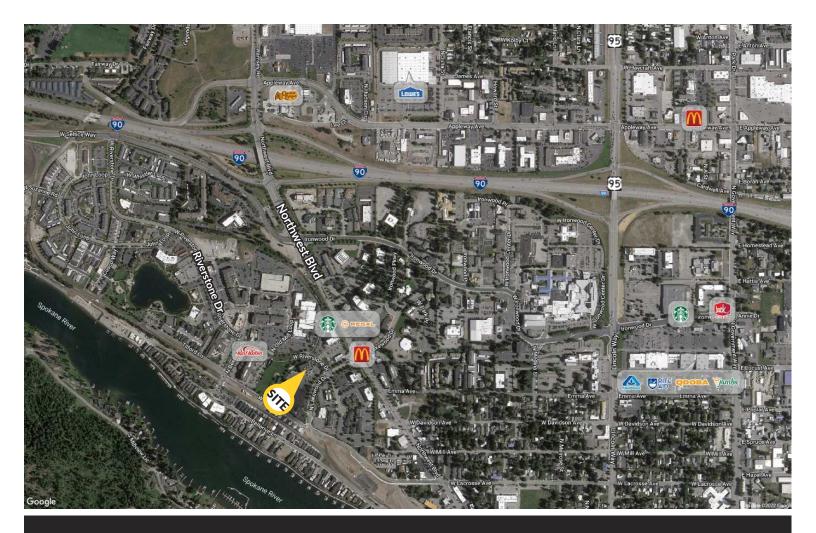

# RIVERSTONE ONE

1875 N Lakewood Drive Coeur d'Alene, ID 83814

View Location

# RIVERSTONE ONE 1875 N Lakewood Drive | Coeur d'Alene, ID

# **RIVERSTONE ONE**

1875 N Lakewood Drive Coeur d'Alene, ID 83814