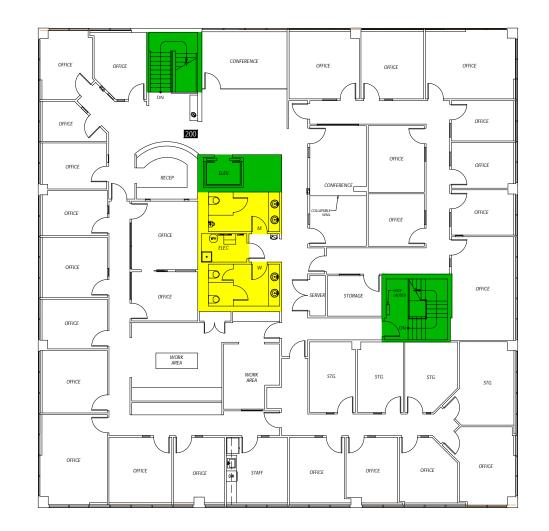

### 2nd Floor Available Office Suite

8,723 RSF - Entire 2nd Floor (Landlord will divide)

Parking

0 10 20 30 Scale: 3/32" = 1'-0"