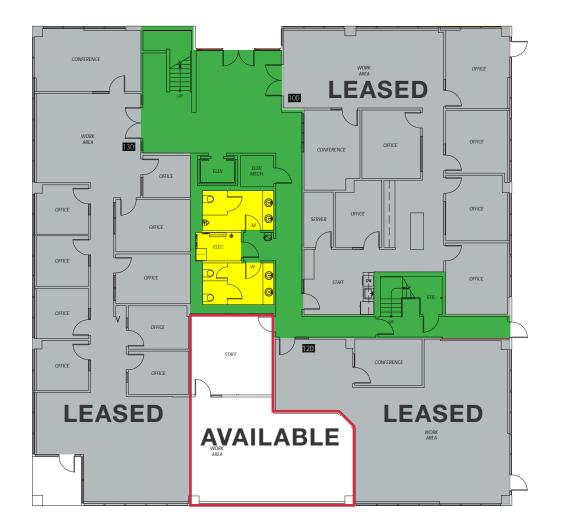

## **1st Floor Available Office Suite** 1,040 RSF

Parking

0 10 20 30 Carles: 3/32" = 1'-0"