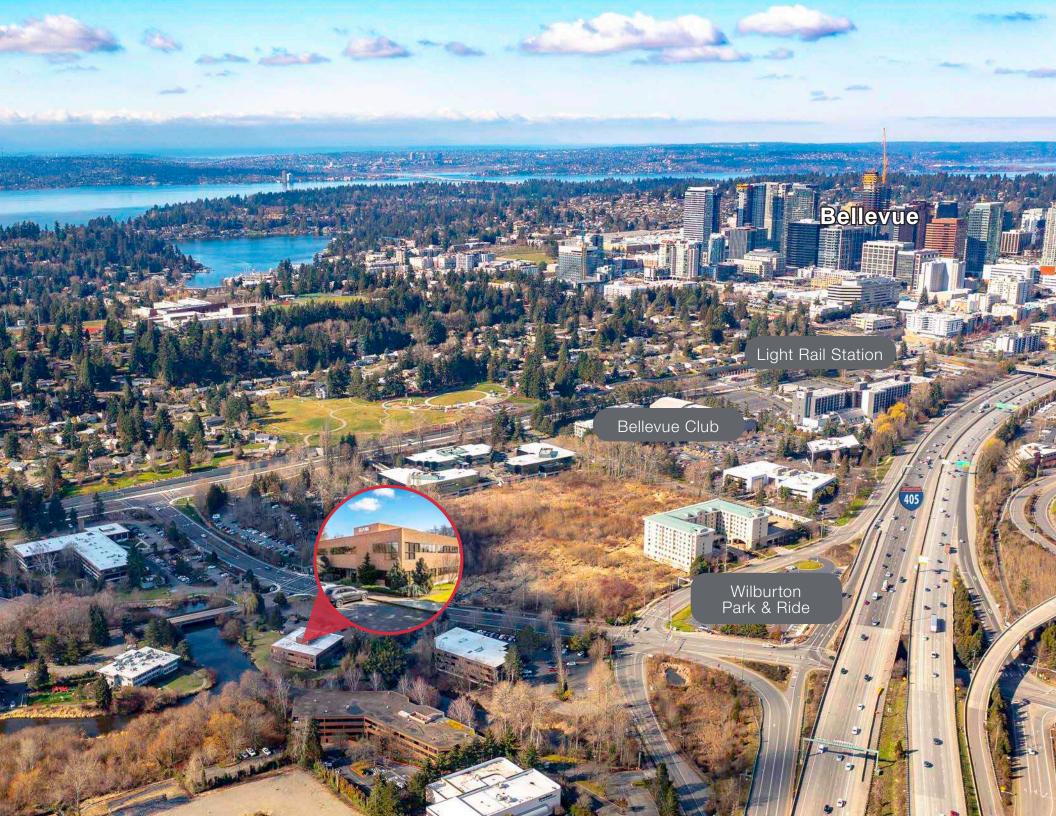

## Property Highlights

High Image Boutique Office Building

Excellent Parking with 4.75 stalls/1,000 RSF Parking Ratio (76 parking stalls)

Outstanding Access to I-405 and I-90

Minutes from downtown Bellevue, Eastgate, and Kirkland.

Future Light Rail Station, Hotels and Restaurants nearby.

2 blocks to Park & Ride.

Natural waterfront park setting.

Built in 1990. Concrete, Steel, and Brick Construction.

16,233 RSF Total Building Area

The information supplied herein is from sources we deem reliable. It is provided without any representation, warranty or guarantee, expressed or implied, as to its accuracy. Prospective Buyer or Tenant should conduct an independent investigation and verification of all matters deemed to be material, including, but not limited to, statements of income and expenses. CONSULT YOUR ATTORNEY, ACCOUNTANT OR OTHER PROFESSIONAL ADVISOR. G:\Shared drives\ADMIN TEAM\MARKETING\FLYERS\Eastside\11555 SE 8th St\11555 SE 8th WP