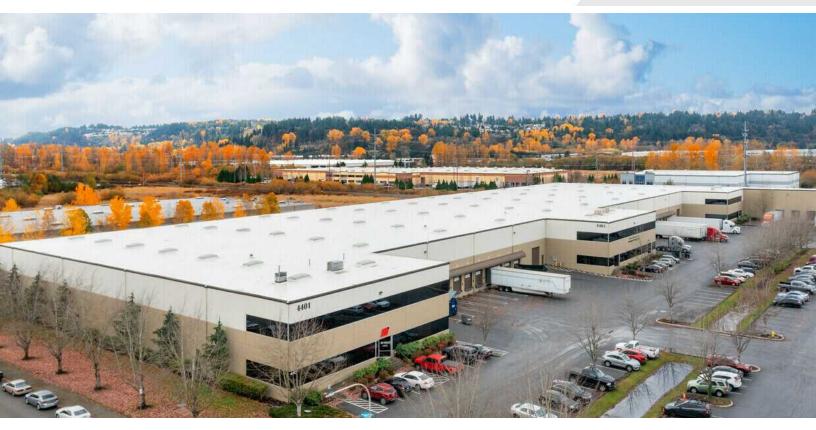

## 4401 D Street

4401 D Street Auburn, Washington 98001

## **Property Highlights**

- Sublease rate: \$0.70 Blended Base Rent, NNN
- 5,000 10,000 SF of Dead Storage Space
- Flexible Month to Month terms
- Dock High and Grade Level Loading Options
- 30' clear height
- Available Now