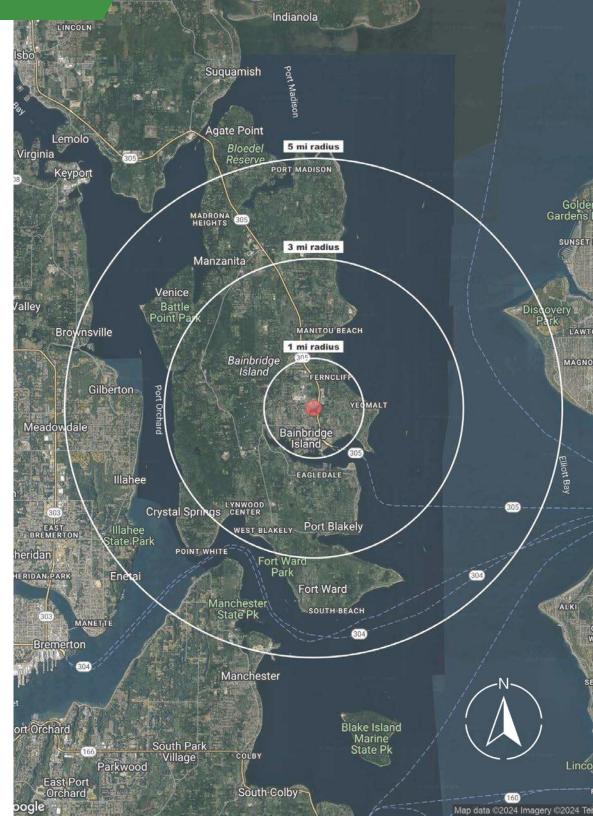

### DEMOGRAPHICS

REGIS - 2024

### **IIII** POPULATION

| Mile 1 | Mile 3 | Mile 5 |
|--------|--------|--------|
| 8,002  | 17,890 | 37,057 |

# AVERAGE HH INCOME

| Mile 1    | Mile 3    | Mile 5    |
|-----------|-----------|-----------|
| \$183,886 | \$228,697 | \$215,597 |

### **A** DAYTIME POPULATION

| Mile 1 | Mile 3 | Mile 5 |
|--------|--------|--------|
| 8,378  | 14,372 | 24,110 |