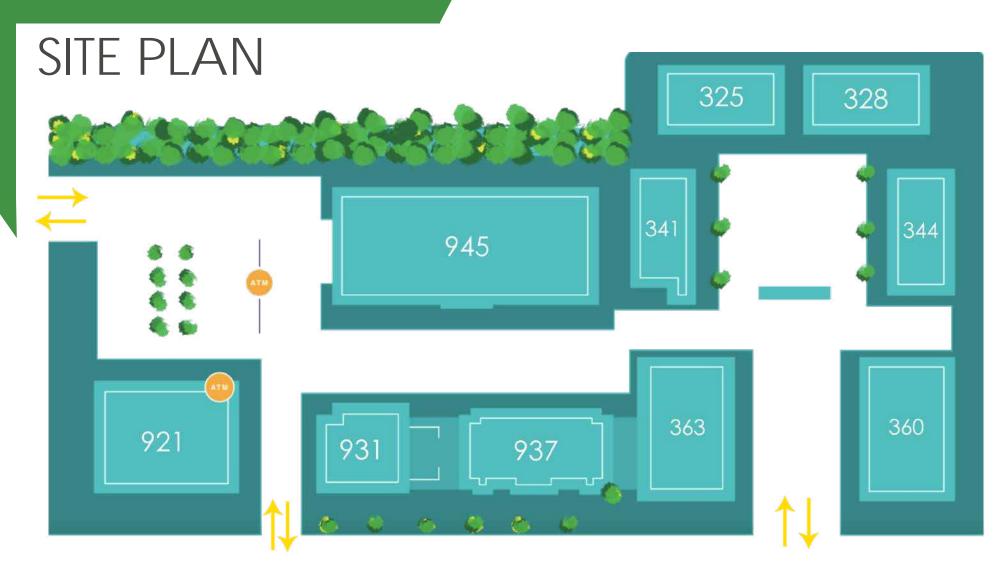

### AVAILABLE SUITES

| BUILDING | FLOOR | SUITE | RSF    | RENT |
|----------|-------|-------|--------|------|
| 344      | 1st   | 171   | 1,520  | \$20 |
| 360      | 1st   | 194   | 2,385  | \$26 |
| 363      | 1st   | 189   | 4,706  | \$26 |
| 363      | 2nd   | 201   | 2,176  | \$20 |
| 945      | 1st   | 100   | 10,924 | \$28 |