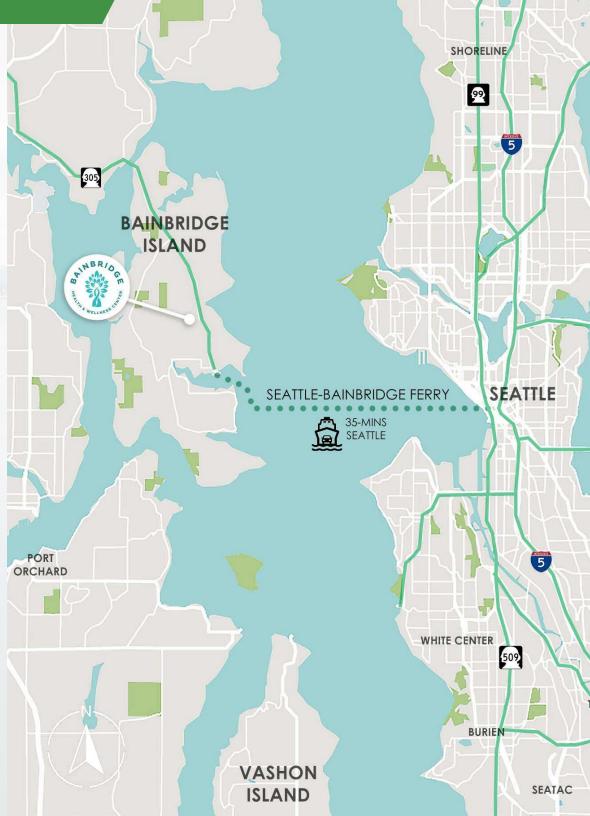

## FERRY ACCESS

THE FERRY ROUTE IS APPROXIMATELY 8.6 MILES LONG AND TAKES ABOUT 35 MINUTES TO TRAVEL BETWEEN SEATTLE AND BAINBRIDGE ISLAND.

THE SEATTLE TERMINAL IS LOCATED AT COLMAN DOCK ON THE DOWNTOWN WATERFRONT, WHILE THE BAINBRIDGE ISLAND TERMINAL IS LOCATED NEAR THE ISLAND'S TOWN CENTER.

THE FERRIES CAN CARRY HUNDREDS OF PASSENGERS AND VEHICLES. FOR EXAMPLE, THE MV TACOMA HAS A CAPACITY OF APPROXIMATELY 2,500 PASSENGERS AND 202 VEHICLES.

THE BAINBRIDGE ISLAND FERRY RUNS FREQUENTLY, WITH DEPARTURES FROM BOTH TERMINALS THROUGHOUT THE DAY. DURING PEAK HOURS, FERRIES MAY RUN AS OFTEN AS EVERY 35-45 MINUTES.

THE BAINBRIDGE ISLAND ROUTE IS ONE OF THE BUSIEST IN THE WASHINGTON STATE FERRIES SYSTEM, SERVING MILLIONS OF PASSENGERS EACH YEAR.

THE FERRY RIDE OFFERS STUNNING VIEWS OF THE SEATTLE SKYLINE, PUGET SOUND, AND THE SURROUNDING MOUNTAINS, MAKING IT A POPULAR ROUTE FOR TOURISTS AND COMMUTERS ALIKE.