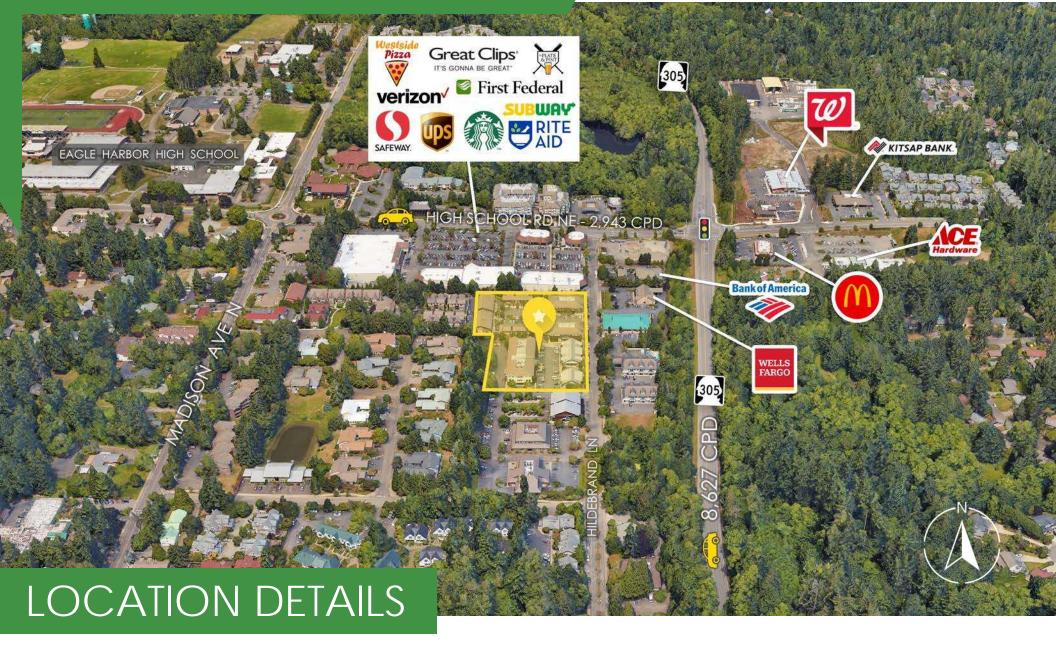

#### SUMMARY BAINBRIDGE HEALTH & WELLNESS CENTER is situated in the primary commercial core on Bainbridge Island. The project is directly adjacent to the only grocery-anchored shopping center on the island and is a host to various healthcare businesses & professionals, national and local retailers, restaurants, banks and more. Among medical services & retailers, enjoy close access to schools & daycares. The property is professionally managed and exceptionally maintained creating a high-quality and inviting environment for its tenants and their clientele.

8,627 CPD HWY-305 LOCATED MOMENTS FROM HWY-305

LOCATED NEAR MAJOR NAVAL INSTALLATIONS LIKE THE BREMERTON NAVY YARD. LARGE NUMBER OF MILITARY PRESENCE AND ACTIVITY.

LOCATED ON BAINBRIDGE ISLAND'S MAIN THOROUGHFARE, JUST ONE MILE FROM DOWNTOWN WINSLOW AND THE BAINBRIDGE/SEATTLE FERRY TERMINAL.