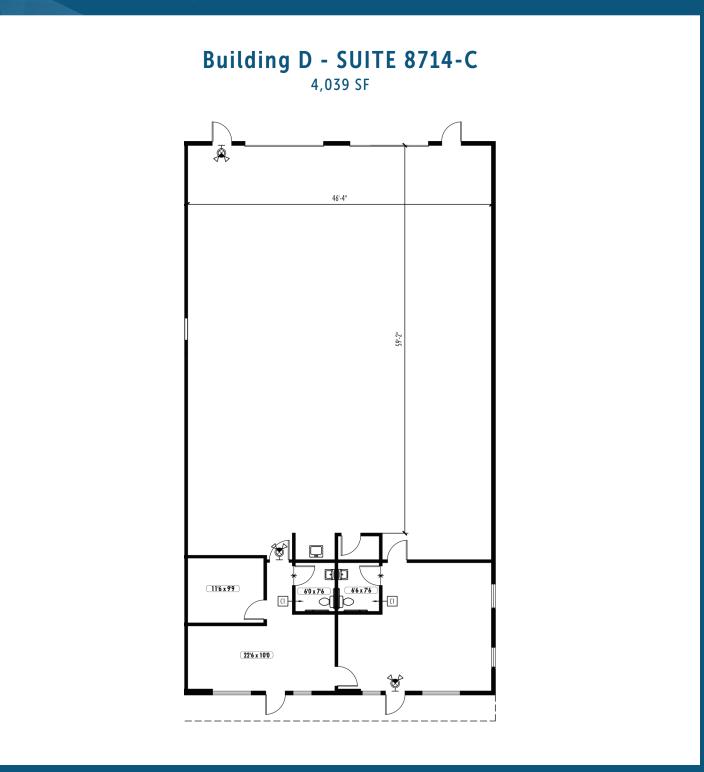

## HIGH QUALITY INDUSTRIAL SPACE WITH SECURED LOADING

| LEASE INFORMATION |                                                                           |                                                                        |             |            |                    |
|-------------------|---------------------------------------------------------------------------|------------------------------------------------------------------------|-------------|------------|--------------------|
| Building          | Unit                                                                      | Total Size                                                             | Office Size | Loading    | Available          |
| D                 | 8714-C                                                                    | 4,039 SF                                                               | 917 SF      | 2 GL Doors | 7/1/2024           |
| PROPEI            | RTY HIGHLIGHTS                                                            |                                                                        | S 212th     |            |                    |
| • Direct a        | <sup>r</sup> height<br>loading areas<br>ccess to Hwy-167<br>te: \$0.35/SF |                                                                        |             | PROPERTY   |                    |
| • Lease Ra        | ate: Contact Broker                                                       | tran an an<br>tran an an<br>tran an a | \$222n      | d St       | Contraction of the |