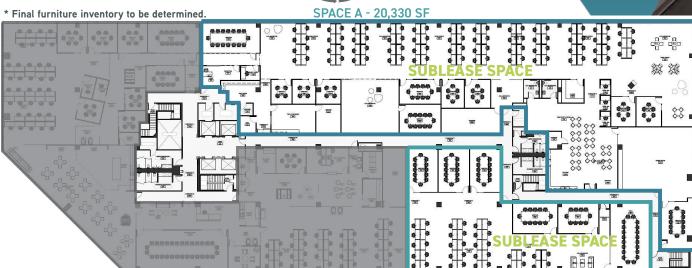

#### Space A Furniture

94 Estimated Workstations (electric height adjustable desk)

- 1 16 person conference room
- 1 10 person conference
- 2 12 person conference
- 4 6 person meeting room
- 3 4 person meeting room
- 3 quiet rooms
- 1 Large kitchen / Lounge
- 5 Collaborative / Open area
- 1 Game room

#### Space B Furniture

38 Estimated Workstations (electric height adjustable desk)

- 1 20 person conference rooms
- 4 12 person conference rooms
- 1 10 person conference rooms
- 1 Collaborative / Open area