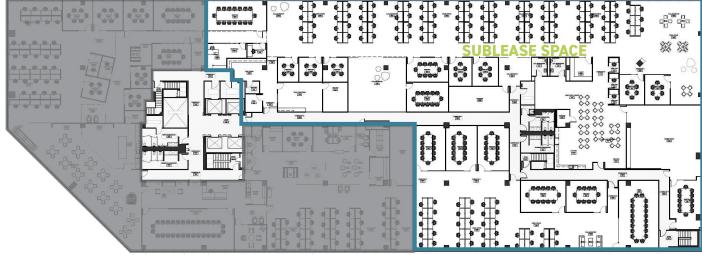

#### Space C Furniture

132 Estimated Workstations (electric height adjustable desk)

- 1 20 Person Conference Room
- 1 16 Person Conference Room
- 6 12 Person Conference Room
- 2 10 Person Conference Room
- 4 6 Person Meeting Room
- 3 4 Person Meeting Room
- 3 Quiet Rooms
- 1 Large Kitchen / Lounge
- 5 Collaborative / Open Office
- 1 Game Room