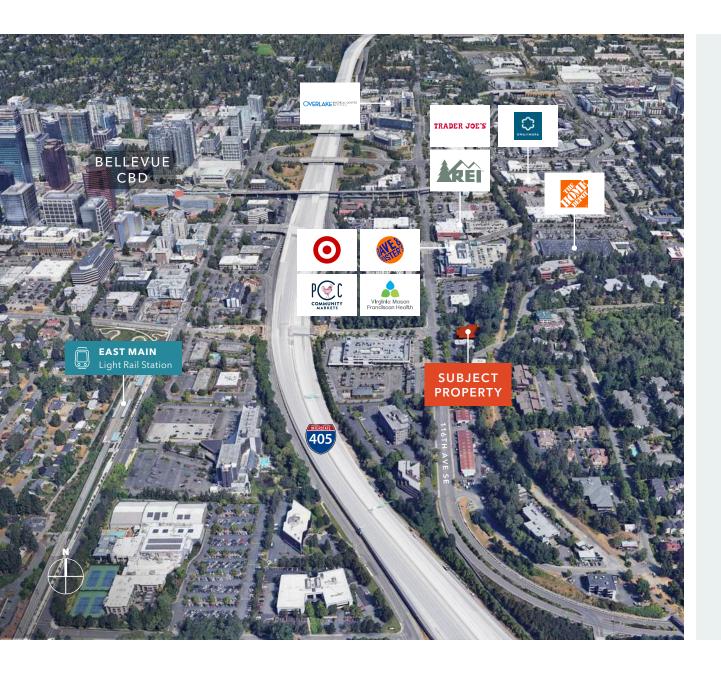

### Property Features

Suite 210 available: 3,516 SF

Lease rate: Inquire with Broker

New lobby finishes

Free parking: 4.00/1,000 SF

Easy access to I-405