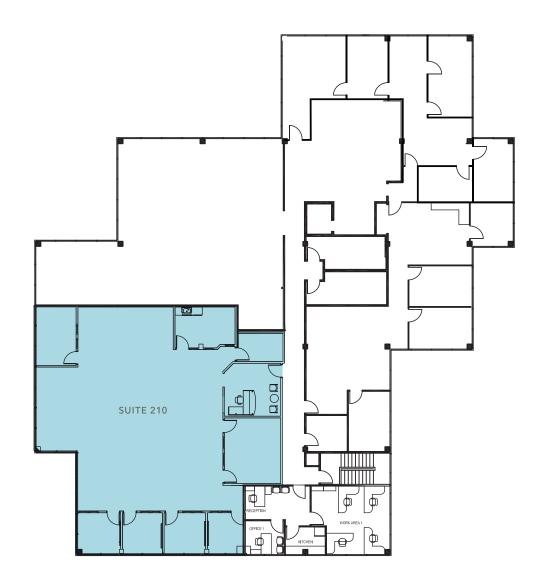

## SECOND FLOOR PLAN

3,516 SF

CALL
BROKERS FOR RATES

NOW AVAILABLE

Potential to demise space to 1,806 SF and 1,710 SF