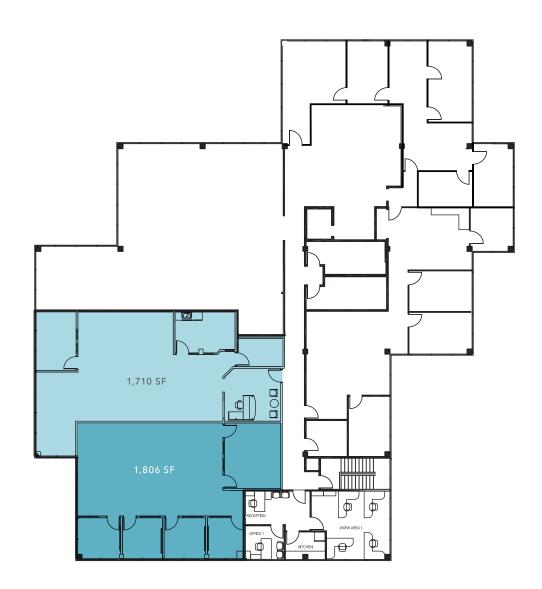

YDE BUILDING

Office Space Available in Highly Desirable Bellevue Location





### Property Features

Suite 210 available: 3,516 SF

Lease rate: Inquire with Broker

New lobby finishes

Free parking: 4.00/1,000 SF

Easy access to I-405

#### 1 Mile Demographics

| 2010 POPULATION            | 14,379    |
|----------------------------|-----------|
| 2023 POPULATION            | 26,914    |
| 2028 PROJECTED POPULATION  | 28,604    |
| 2010-2023 GROWTH           | 6.7%      |
| 2023-2028 PROJECTED GROWTH | 1.3%      |
| AVERAGE HOUSEHOLD INCOME   | \$171,387 |
| MEDIAN HOUSEHOLD INCOME    | \$142,657 |
| INCOME \$200K+             | 33.93%    |

## SECOND FLOOR PLAN



3,516 SF

CALL
BROKERS FOR RATES

NOW AVAILABLE

Potential to demise space to 1,806 SF and 1,710 SF

## DEMISED FLOOR PLAN



1,710 SF

1,806 SF

CALL
BROKERS FOR RATES