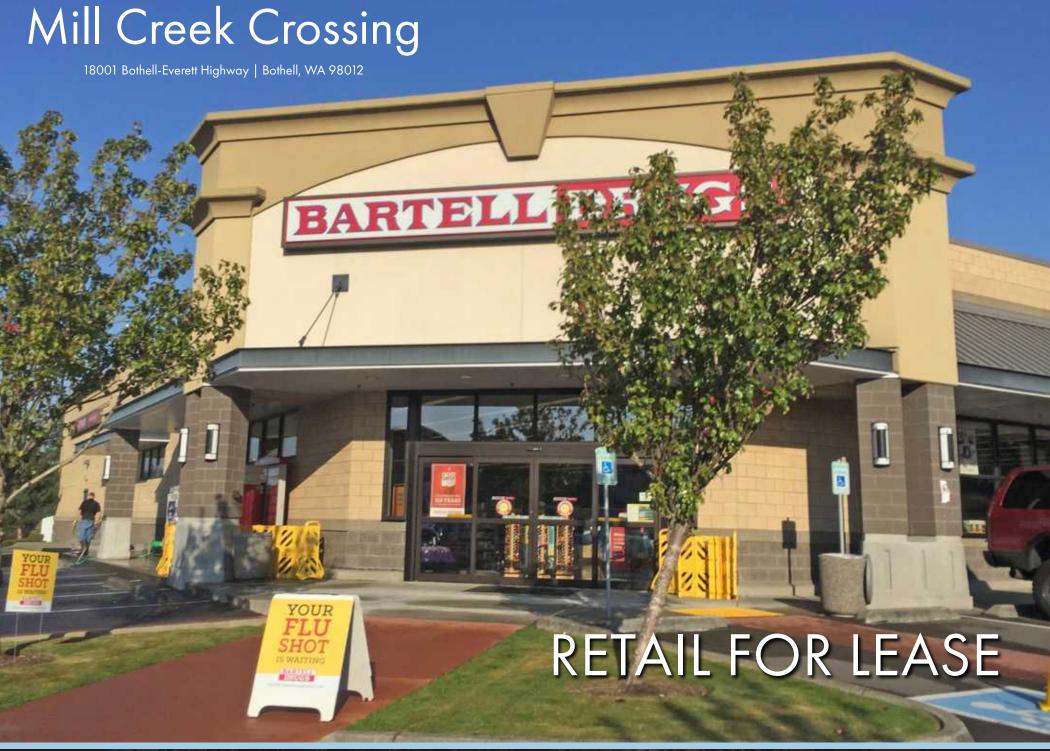

# Mill Creek Crossing

18001 Bothell-Everett Highway | Bothell, WA 98012

#### THE OPPORTUNITY

Ideal retail location in established Bartell Drugs anchored shopping center with average household incomes in excess of \$129,000 within a 1-mile radius. High visibility along State Route 527 (Bothell Everett Highway). Join a diverse tenant roster with an exciting mix of prominent national and local retailers.