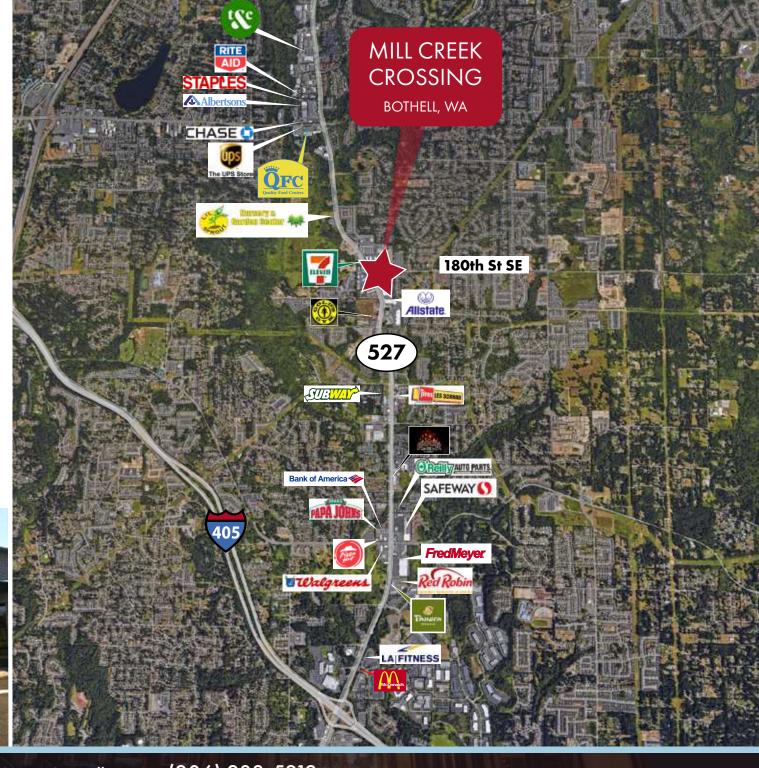

#### TRAFFIC COUNTS

30,000+ Vehicles Per Day

@ SR 527

#### **180TH STREET SE**

Tiffini Connell