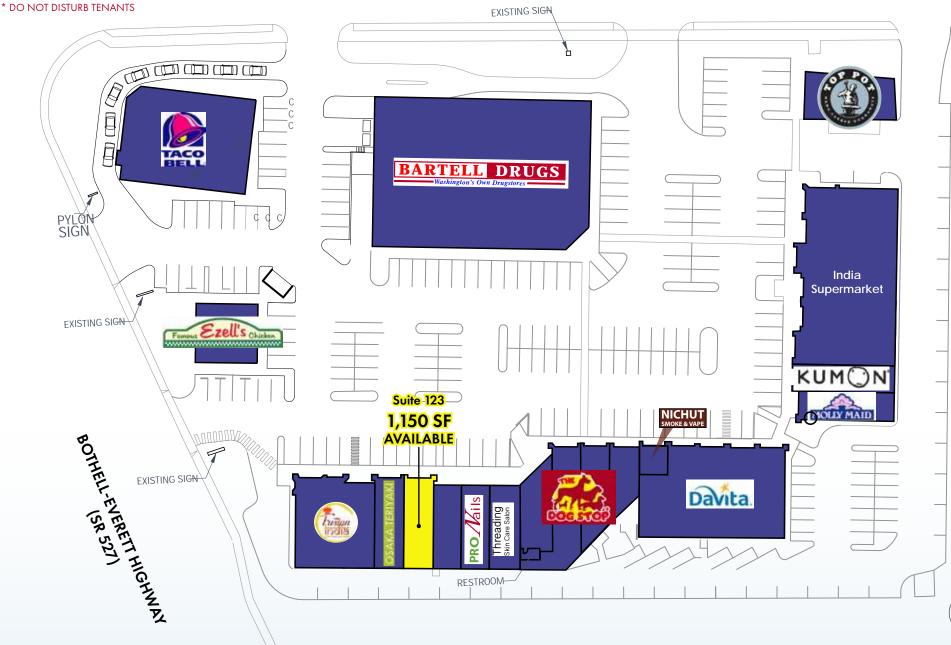

#### THE OPPORTUNITY

Ideal retail location in established Bartell Drugs anchored shopping center with average household incomes in excess of \$129,000 within a 1-mile radius. High visibility along State Route 527 (Bothell Everett Highway). Join a diverse tenant roster with an exciting mix of prominent national and local retailers.

# Mill Creek Crossing

18001 Bothell-Everett Highway | Bothell, WA 98012