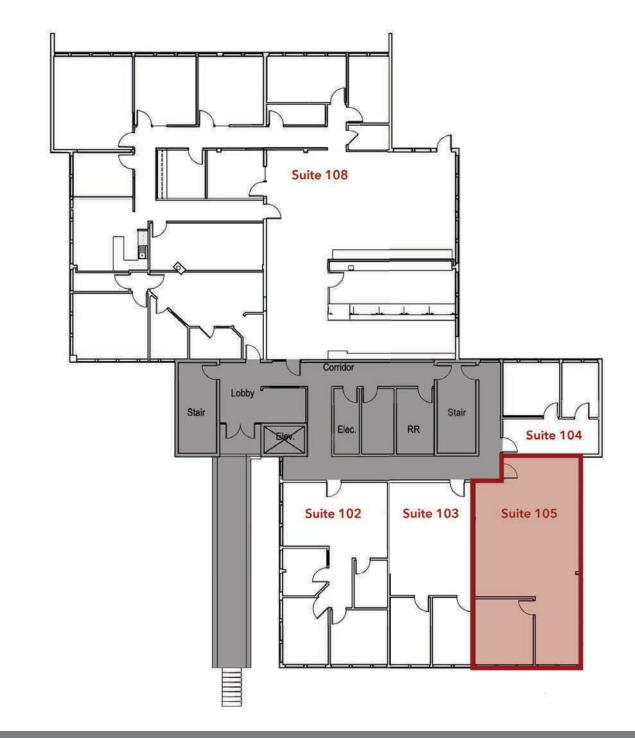

#### LISTING INFORMATION

ADDRESS:19530 International Boulevard, Seatac WASUITE 105:1,309 SFLEASE RATE:\$15.00 SF/yr (NNN)

#### COMMENTS

This two story office building has the anchor tenant space (and naming rights) available, and provides flexibility during your lease term with numerous spaces. With ample parking and quick access to area highways and area amenities this is a great, accessible place to do business.