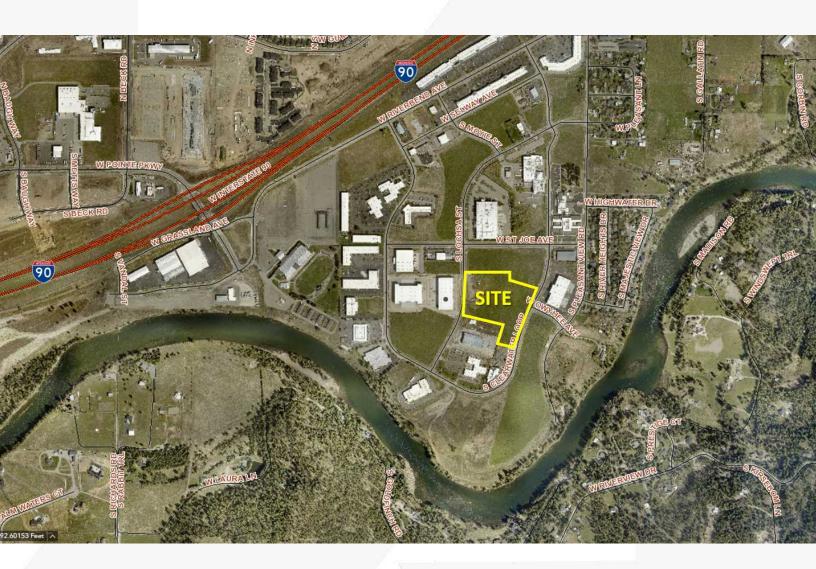

## Clearwater Loop

Post Falls, Idaho 83854

## **Property Description**

Build to Suit up to 180,000 SF Class A - Warehouse / Distribution 11.8 Acres Total

**BTS Rate: Contact Listing Broker** 

For more information

Darren Slackman, SIOR

O: 509 622 3595