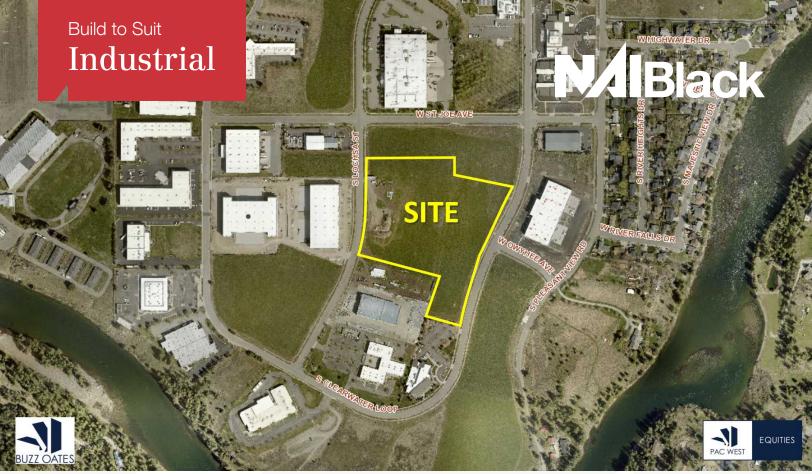

## **Property Description**

Build to Suit up to 180,000 SF Class A - Warehouse / Distribution 11.8 Acres Total

**BTS Rate: Contact Listing Broker** 

For more information

Darren Slackman, SIOR

O: 509 622 3595