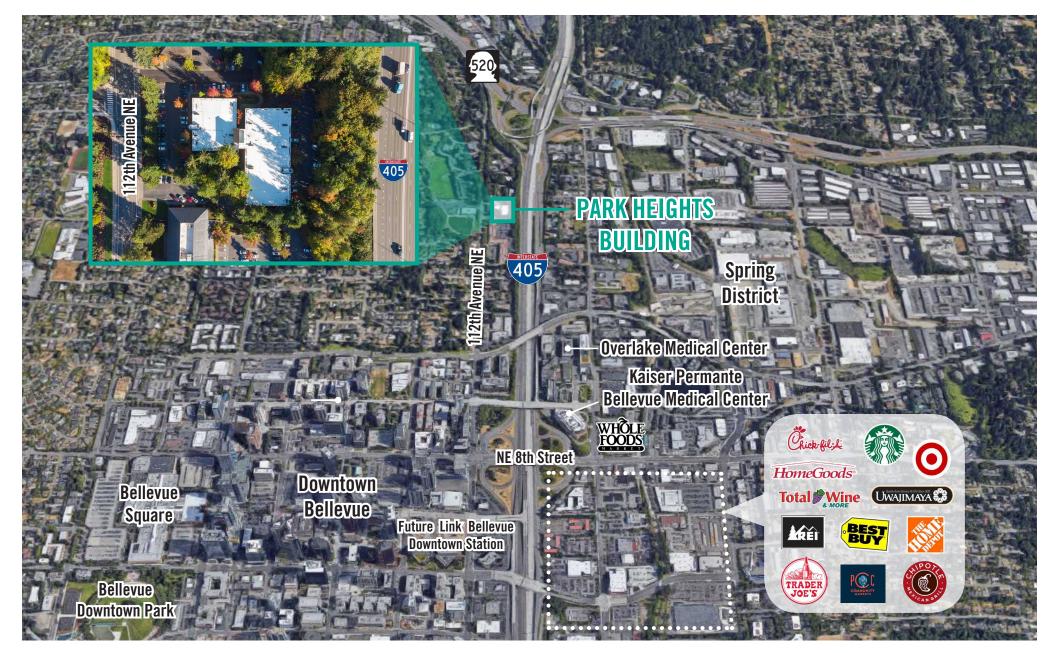

# LOCATION MAP

#### **PROPERTY FEATURES:**

- Close-In Bellevue Location
- Free Surface Parking
- Minutes from Downtown Bellevue, Bellevue Square, Future Link
  Light Rail Station, Overlake Medical Center, and Spring District
- Located next to I-405 and SR-520