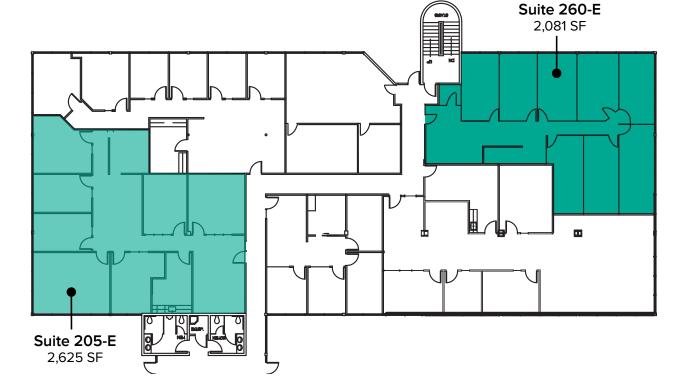

# SECOND LEVEL FLOOR PLAN

### SUITE 260-E FEATURES

- Available 8/1/2024
- 2,081 SF
- \$40.00/SF, Full Service
- Corner Office Space with Natural Lighting
- 8 Private Offices
- Reception Area

### SUITE 205-E FEATURES

- Available 1/1/2025
- 2,625 SF
- \$40.00/SF, Full Service
- Corner Office Space with Natural Lighting
- 6 Private Offices
- Large Conference Room, Reception Area,

#### Kitchenette and Open Area

The information provided herein has been obtained from sources believed to be reliable, but no representation or warranty, express or implied, is made with respect to the accuracy or completeness of any such information. Each prospective buyer or tenant should independently investigate, evaluate and verify all information provided herein and any other matters deemed material. Please consult your attorney, tax advisor or other professional advisor. The terms of sale or lease set forth herein are subject to change or withdrawal at any time and without notice.