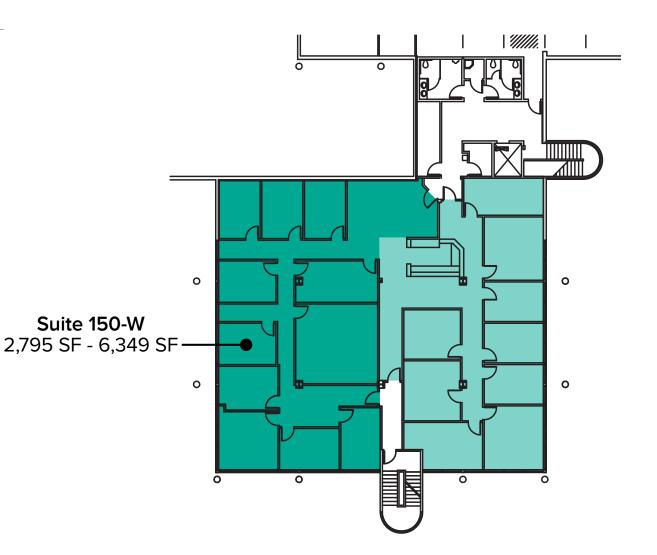

# FIRST LEVEL FLOOR PLAN

### SUITE 150-W FEATURES

- Available with 60 Days' Notice
- 2,795 SF 6,349 SF
- \$40.00/SF, Full Service
- Private Entry
- 17 Private Offices
- Reception Area
- Lab Area
- Conference and Break Rooms
- Restrooms Adjacent to Entry
- Endcap without Adjacent Neighboring Tenants
- First Floor Space with Flexible Configurations