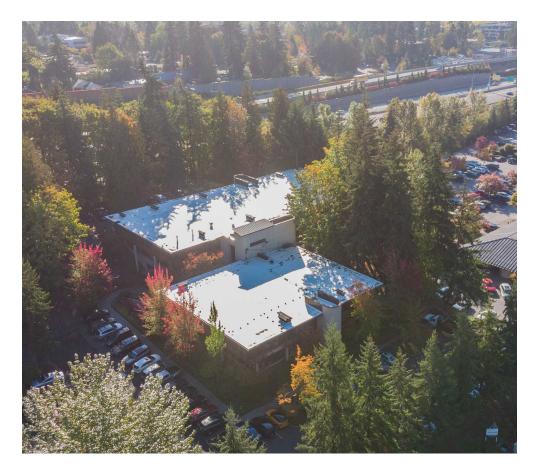

### PARK HEIGHTS BUILDING

#### **PROPERTY FEATURES:**

- Close-In Bellevue Location
- Free Surface Parking
- Minutes from Downtown Bellevue, Bellevue Square, Future Link
  Light Rail Station, Overlake Medical Center, and Spring District
- Located next to I-405 and SR-520