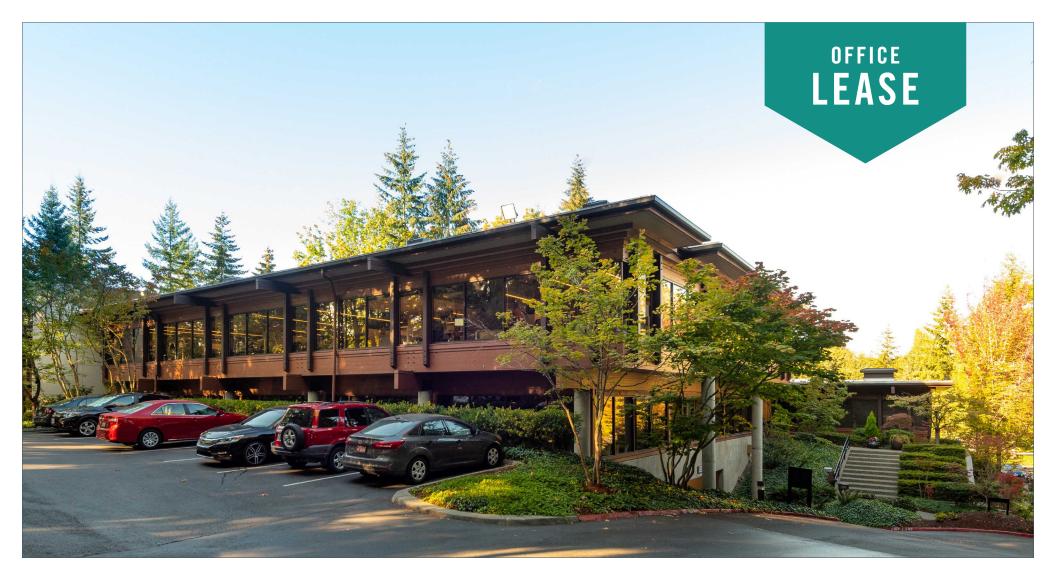

### PARK HEIGHTS BUILDING

### 1800 112th Avenue NE | Bellevue, WA

**Grant Rubenstein** 

425.289.2220 grant@rosenharbottle.com

425.454.3030 rosenharbottle.com

# OFFICE SPACES NEAR Downtown Bellevue

2,081 SF - 6,349 SF Available \$40.00/SF, Full Service

#### **PROPERTY FEATURES:**

- Close-In Bellevue Location
- Free Surface Parking
- Minutes from Downtown Bellevue, Bellevue Square, Future Link
  Light Rail Station, Overlake Medical Center, and Spring District
- Located next to I-405 and SR-520