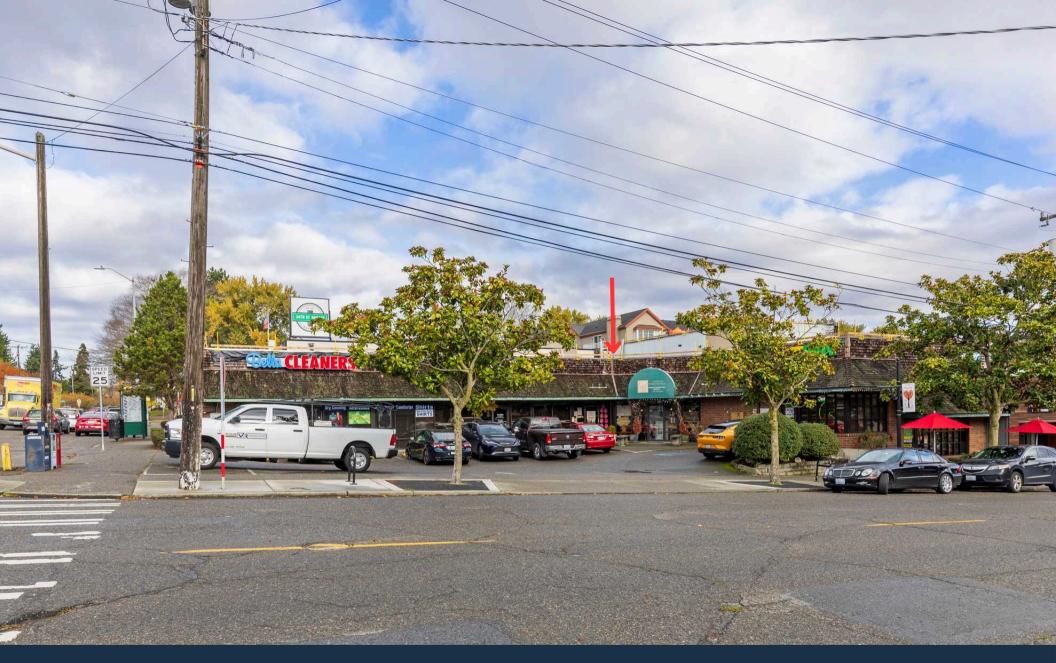

#### 860 SF Magnolia Village Space for Lease

3320 W. McGraw St. Seattle, WA 98199 \$30.00/SF/Year NNN

## 3320 W. McGraw St.

**Property Address:** 3320 W. McGraw St. Price: \$30.00 SF/Year Estimated 2024 NNN: \$15.13 SF/Year **Total Monthly Rent:** \$3,234.31 Tenant's Pro-rata Share: 14% Available Square Feet: Approximately 860 SF **Building Size:** 6,204 SF Zoning: NC2P-55(M) **Parking:** 10 spaces Retail or Office Uses:

#### Property Highlights:

- -Polished Concrete floor
- -Primarily open space with 1 Private office or break room
- Private restroom
- Multiple sinks in space including utility sink
- Off-Street parking available for patrons of tenant
- Excellent Magnolia Village Location on W. McGraw St.
- Co-Tenants include Edward Jones, Subway & Unravel Therapeutics