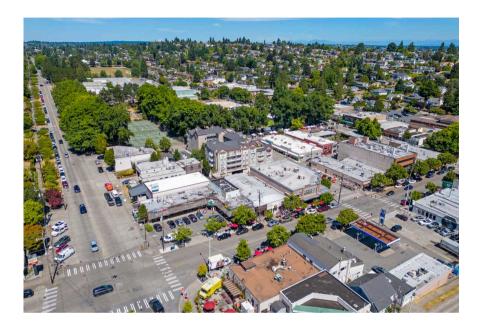

#### 860 SF Magnolia Village Space for Lease

3320 W. McGraw St. Seattle, WA 98199 \$30.00/SF/Year NNN

## 3320 W. McGraw St.

**Property Address:** 3320 W. McGraw St. Price: \$30.00 SF/Year Estimated 2024 NNN: \$15.13 SF/Year **Total Monthly Rent:** \$3,234.31 Tenant's Pro-rata Share: 14% Available Square Feet: Approximately 860 SF **Building Size:** 6,204 SF Zoning: NC2P-55(M) **Parking:** 10 spaces Retail or Office Uses: