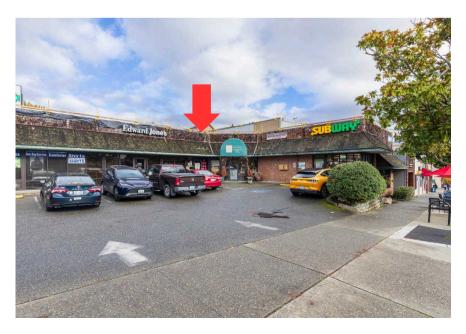

#### 860 SF Magnolia Village Space for Lease

3320 W. McGraw St. Seattle, WA 98199 \$30.00/SF/Year NNN

## 3320 W. McGraw St.

**Property Address:** 3320 W. McGraw St. Price: \$30.00 SF/Year Estimated 2024 NNN: \$15.13 SF/Year **Total Monthly Rent:** \$3,234.31 Tenant's Pro-rata Share: 14% Available Square Feet: Approximately 860 SF **Building Size:** 6,204 SF Zoning: NC2P-55(M) **Parking:** 10 spaces Retail or Office Uses:

#### Property Highlights:

- -Polished Concrete floor
- -Primarily open space with 1 Private office or break room
- Private restroom
- Multiple sinks in space including utility sink
- Off-Street parking available for patrons of tenant
- Excellent Magnolia Village Location on W. McGraw St.
- Co-Tenants include Edward Jones, Subway & Unravel Therapeutics