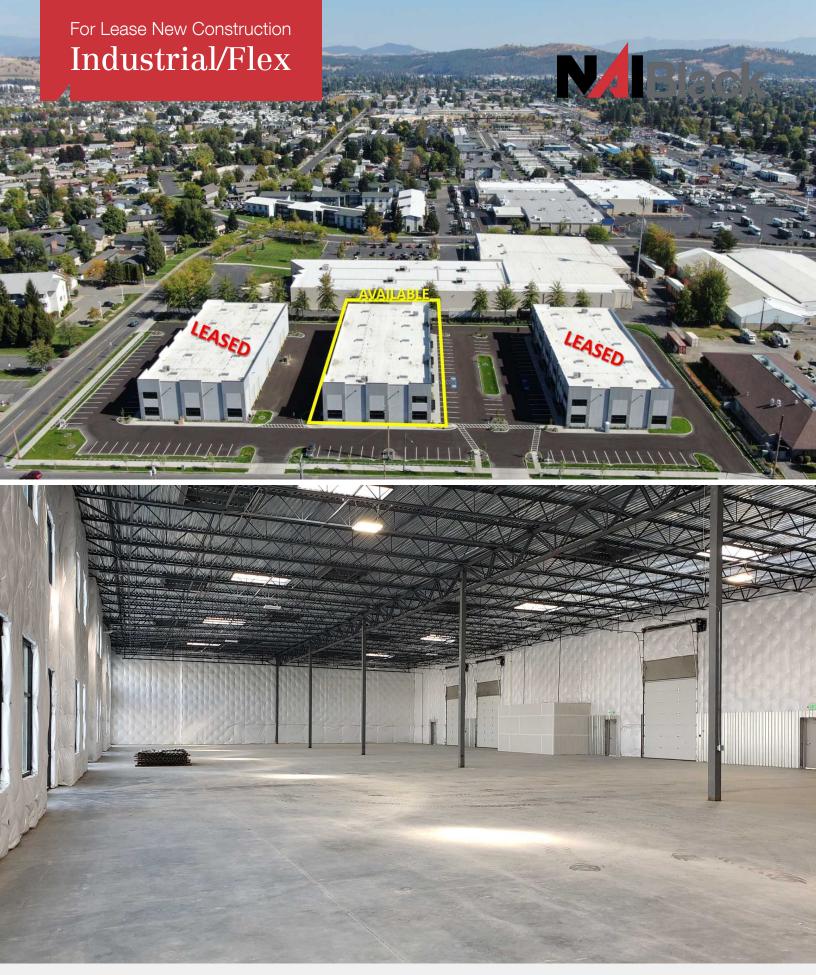

## **Property Description**

Building 6522: 19,601 SF ± (Office/Warehouse)

Total Lot Size: 4.46 Acres ±

Clear Height: 25'

5 Grade Doors (12' x 16')

Lease Rate: \$0.75 SF/month (NNN)

For more information

Chris Bell, SIOR