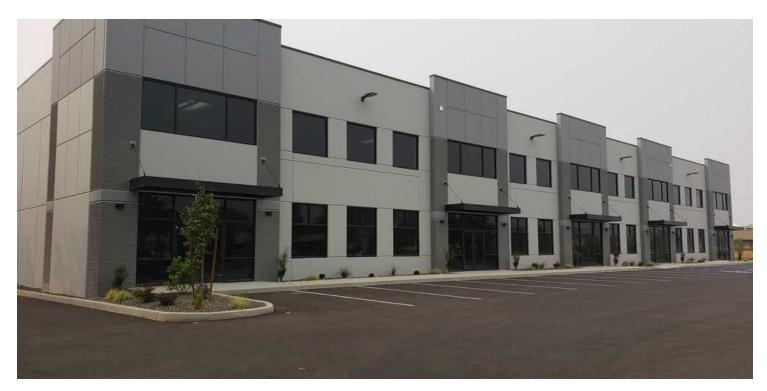

## **Property Description**

Building 6522: 19,601 SF ± (Office/Warehouse)

Total Lot Size: 4.46 Acres ±

Clear Height: 25'

5 Grade Doors (12' x 16')

Lease Rate: \$0.75 SF/month (NNN)

For more information

Chris Bell, SIOR