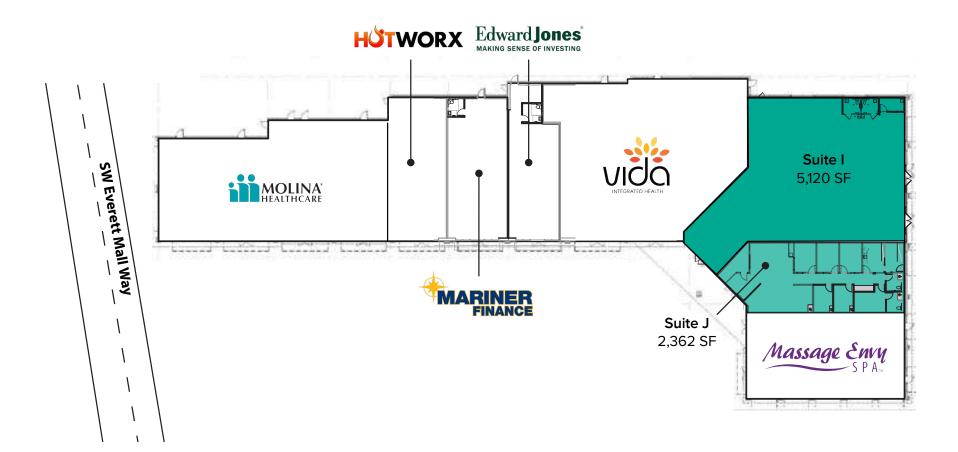

## SITE PLAN

| Suite | Square Feet | Rate            | Notes                                                                                                                |
|-------|-------------|-----------------|----------------------------------------------------------------------------------------------------------------------|
| I     | 5,120 SF    | \$25.00/SF, NNN | Open retail space with 11' ceiling heights and high end finishes. <b>Available now.</b>                              |
| J     | 2,362 SF    | \$29.00/SF, NNN | Former optometry space with 5+ exam rooms, staff lounge, lab, private office, and 2 restrooms. <b>Available now.</b> |

## FLOOR PLAN