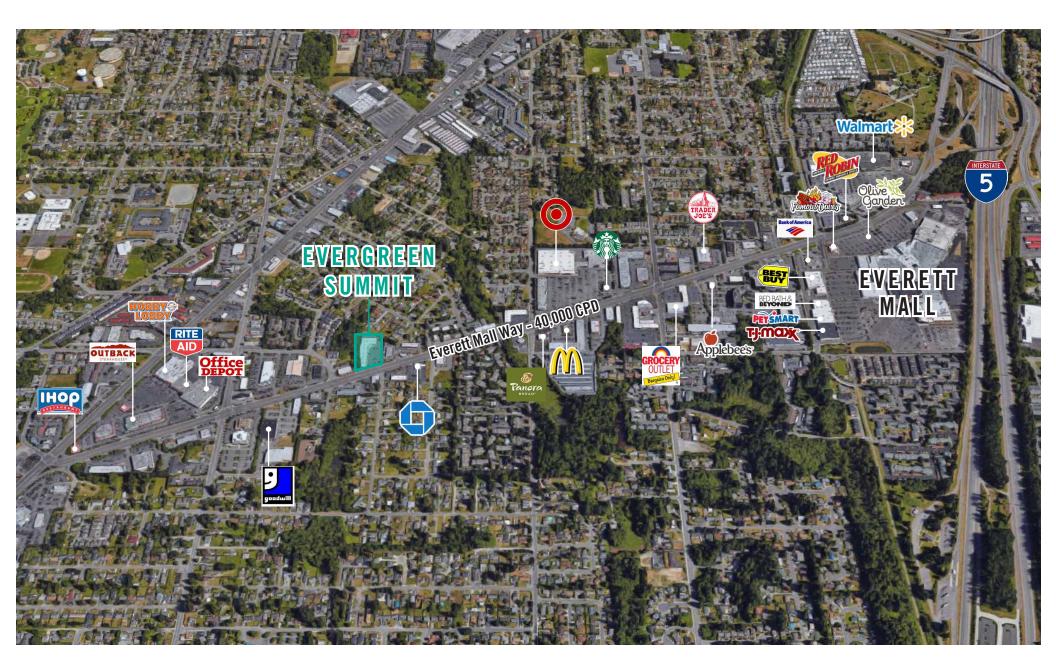

e            | Notes                                                                                                                |
|-------|-------------|-----------------|----------------------------------------------------------------------------------------------------------------------|
| I     | 5,120 SF    | \$25.00/SF, NNN | Open retail space with 11' ceiling heights and high end finishes. <b>Available now.</b>                              |
| J     | 2,362 SF    | \$29.00/SF, NNN | Former optometry space with 5+ exam rooms, staff lounge, lab, private office, and 2 restrooms. <b>Available now.</b> |





## FLOOR PLAN

#### SUITE J FEATURES

- Available Now
- High Quality Finishes Throughout
- 5+ Exam Rooms
- Private Offices
- 2 Restrooms
- Staff Lounge





## **LOCATION MAP**