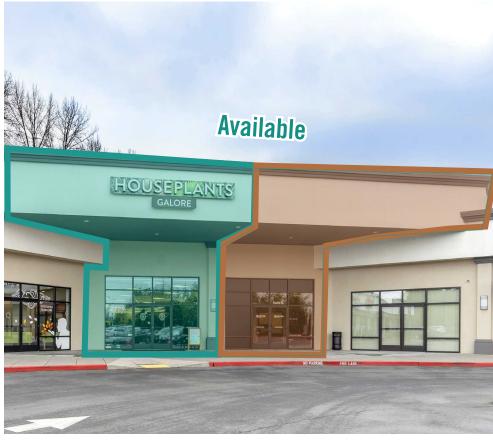

### FRONTAGE ON EVERETT MALL WAY

2,362 SF - 5,120 SF Available

## SITE PLAN

| Suite | Square Feet | Rate            | Notes                                                                                                                |
|-------|-------------|-----------------|----------------------------------------------------------------------------------------------------------------------|
| I     | 5,120 SF    | \$25.00/SF, NNN | Open retail space with 11' ceiling heights and high end finishes. <b>Available now.</b>                              |
| J     | 2,362 SF    | \$29.00/SF, NNN | Former optometry space with 5+ exam rooms, staff lounge, lab, private office, and 2 restrooms. <b>Available now.</b> |