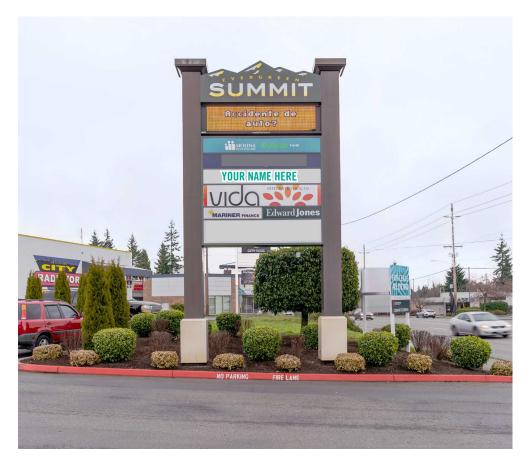

#### **PROPERTY FEATURES:**

- · High Quality Finishes Throughout
- Building Signage and Pylon Signage on Everett Mall Way
- 40,000 Cars Per Day on Everett Mall Way
- Quick Access to I-5 (169,000 Cars per Day)
- Blocks from Everett Mall
- Large Pylon Sign Slot on Everett Mall Way