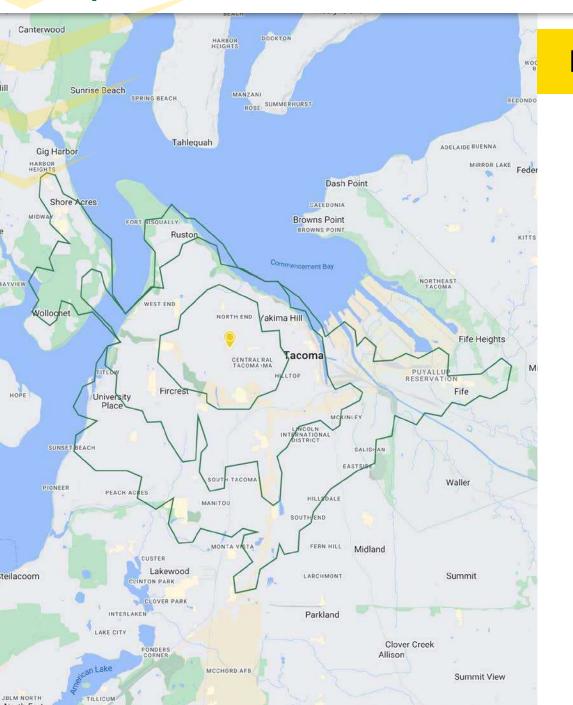

### FOR LEASE

6th Ave Retail Space 3620 6th Ave, Tacoma, WA 98406 Blake Weber | Tim Weber | Don Whittles

First Western Properties, Tacoma-Inc. | 25.3472.0404 6402 Tacoma Mall Blvd., Tacoma, WA 98409 | fwp-inc.com

# PROPERTY DETAIL LISTING OVERVIEW

#### **AVAILABLE**

1,178-2,144 SF \$20 PSF MODIFIED GROSS

- · Designated Parking
- · Signage available
- Excellent Street Visibility
- 1.4 miles from Highway 16
- 2.6 miles from I-5



### **NEARBY**

















# PROPERTY PHOTOS

6th Ave Retail Space 3620 6th Ave, Tacoma, WA 98406











## LOCATION AERIAL

6th Ave Retail Space 3620 6th Ave, Tacoma, WA 98406



### MARKET AERIAL

6th Ave Retail Space 3620 6th Ave, Tacoma, WA 98406



### DEMOGRAPHICS

6th Ave Retail Space 3620 6th Ave, Tacoma, WA 98406

Regis 2024



### **DEMOGRAPHICS**

#### **POPULATION**

| 5 Minutes | 10 Minutes | 15 Minutes |
|-----------|------------|------------|
| 40,920    | 125,196    | 227,792    |

#### **AVERAGE HH INCOME**

| 5 Minutes | 10 Minutes | 15 Minutes |
|-----------|------------|------------|
| \$129,644 | \$115,971  | \$119,083  |

#### DAYTIME POPULATION

| 5 Minutes | 10 Minutes | 15 Minutes |
|-----------|------------|------------|
| 24,811    | 101,237    | 165,852    |

### CITY SUMMARY TACOMA, WA