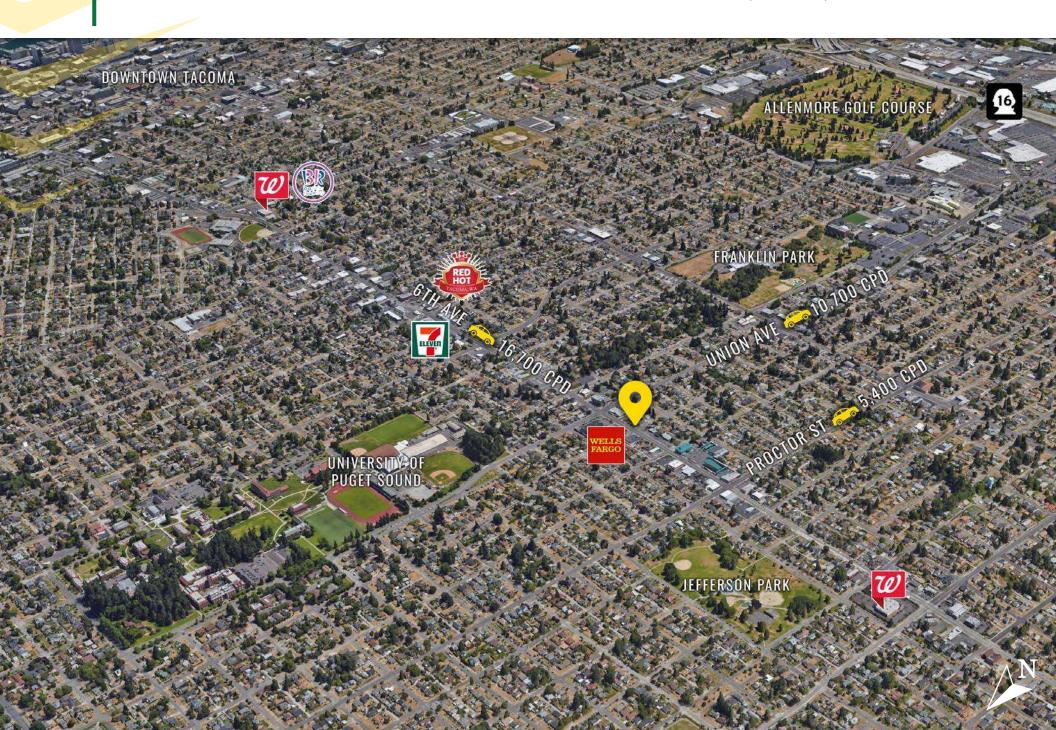

### FOR LEASE

6th Ave Retail Space 3620 6th Ave, Tacoma, WA 98406 Blake Weber | Tim Weber | Don Whittles

First Western Properties, Tacoma-Inc. | 25.3472.0404 6402 Tacoma Mall Blvd., Tacoma, WA 98409 | fwp-inc.com

# PROPERTY DETAIL LISTING OVERVIEW

#### **AVAILABLE**

1,178-2,144 SF \$20 PSF MODIFIED GROSS

- · Designated Parking
- · Signage available
- Excellent Street Visibility
- 1.4 miles from Highway 16
- 2.6 miles from I-5



### **NEARBY**

















# PROPERTY PHOTOS

6th Ave Retail Space 3620 6th Ave, Tacoma, WA 98406











## LOCATION AERIAL

6th Ave Retail Space 3620 6th Ave, Tacoma, WA 98406



### MARKET AERIAL

6th Ave Retail Space 3620 6th Ave, Tacoma, WA 98406



### DEMOGRAPHICS

6th Ave Retail Space 3620 6th Ave, Tacoma, WA 98406

Regis 2024



### **DEMOGRAPHICS**

#### **POPULATION**

| 5 Minutes | 10 Minutes | 15 Minutes |
|-----------|------------|------------|
| 40,920    | 125,196    | 227,792    |

#### **AVERAGE HH INCOME**

| 5 Minutes | 10 Minutes | 15 Minutes |
|-----------|------------|------------|
| \$129,644 | \$115,971  | \$119,083  |

#### DAYTIME POPULATION

| 5 Minutes | 10 Minutes | 15 Minutes |
|-----------|------------|------------|
| 24,811    | 101,237    | 165,852    |

### CITY SUMMARY TACOMA, WA