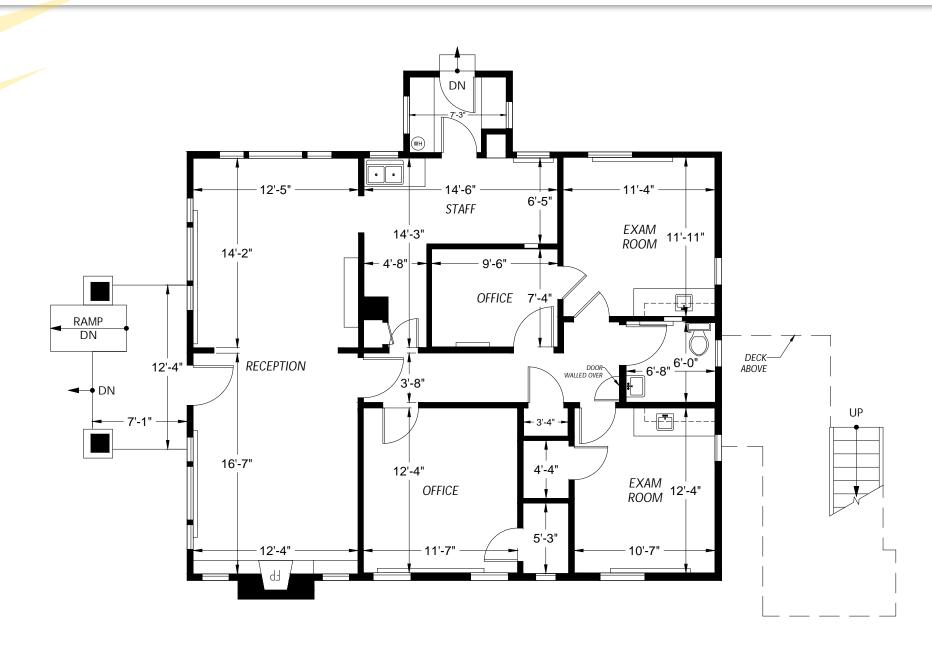

# PROPERTY DETAIL LISTING OVERVIEW

#### **AVAILABLE**

1,178-2,144 SF \$20 PSF MODIFIED GROSS

- · Designated Parking
- · Signage available
- Excellent Street Visibility
- 1.4 miles from Highway 16
- 2.6 miles from I-5