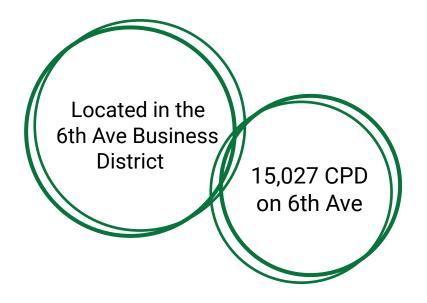

### FOR LEASE

6th Ave Retail Space 3620 6th Ave, Tacoma, WA 98406 Blake Weber | Tim Weber | Don Whittles

First Western Properties, Tacoma-Inc. | 25.3472.0404 6402 Tacoma Mall Blvd., Tacoma, WA 98409 | fwp-inc.com

# PROPERTY DETAIL LISTING OVERVIEW

#### **AVAILABLE**

1,178-2,144 SF \$20 PSF MODIFIED GROSS

- · Designated Parking
- · Signage available
- Excellent Street Visibility
- 1.4 miles from Highway 16
- 2.6 miles from I-5



### **NEARBY**

















# PROPERTY PHOTOS

6th Ave Retail Space 3620 6th Ave, Tacoma, WA 98406











## LOCATION AERIAL

6th Ave Retail Space 3620 6th Ave, Tacoma, WA 98406



### MARKET AERIAL

6th Ave Retail Space 3620 6th Ave, Tacoma, WA 98406



### DEMOGRAPHICS

6th Ave Retail Space 3620 6th Ave, Tacoma, WA 98406

Regis 2024



### **DEMOGRAPHICS**

#### **POPULATION**

| 5 Minutes | 10 Minutes | 15 Minutes |
|-----------|------------|------------|
| 40,920    | 125,196    | 227,792    |

#### **AVERAGE HH INCOME**

| 5 Minutes | 10 Minutes | 15 Minutes |
|-----------|------------|------------|
| \$129,644 | \$115,971  | \$119,083  |

#### DAYTIME POPULATION

| 5 Minutes | 10 Minutes | 15 Minutes |
|-----------|------------|------------|
| 24,811    | 101,237    | 165,8