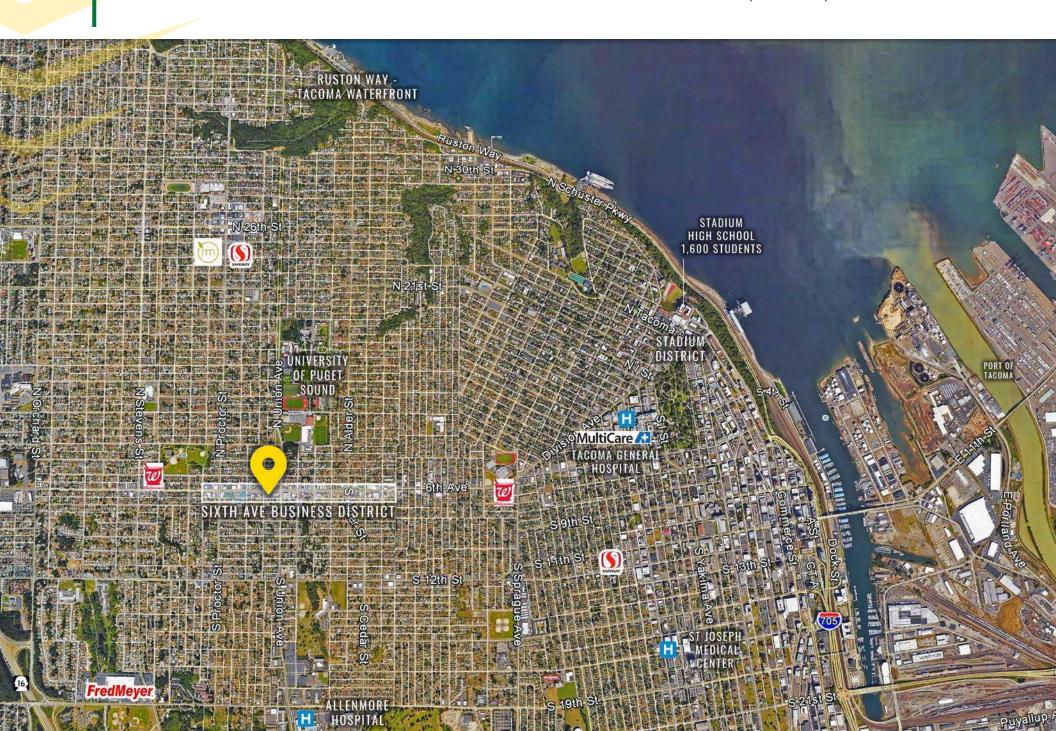

### FOR LEASE

6th Ave Retail Space 3620 6th Ave, Tacoma, WA 98406 Blake Weber | Tim Weber | Don Whittles

First Western Properties, Tacoma-Inc. | 25.3472.0404 6402 Tacoma Mall Blvd., Tacoma, WA 98409 | fwp-inc.com

# PROPERTY DETAIL LISTING OVERVIEW

#### **AVAILABLE**

1,178-2,144 SF \$20 PSF MODIFIED GROSS

- · Designated Parking
- · Signage available
- Excellent Street Visibility
- 1.4 miles from Highway 16
- 2.6 miles from I-5



### **NEARBY**

















# PROPERTY PHOTOS

6th Ave Retail Space 3620 6th Ave, Tacoma, WA 98406











## LOCATION AERIAL

6th Ave Retail Space 3620 6th Ave, Tacoma, WA 98406



### MARKET AERIAL

6th Ave Retail Space 3620 6th Ave, Tacoma, WA 98406



### DEMOGRAPHICS

6th Ave Retail Space 3620 6th Ave, Tacoma, WA 98406

Regis 2024



### **DEMOGRAPHICS**

#### **POPULATION**

| 5 Minutes | 10 Minutes | 15 Minutes |
|-----------|------------|------------|
| 40,920    | 125,196    | 227,792    |

#### **AVERAGE HH INCOME**

| 5 Minutes | 10 Minutes | 15 Minutes |
|-----------|------------|------------|
| \$129,644 | \$115,971  | \$119,083  |

#### DAYTIME POPULATION

| 5 Minutes | 10 Minutes | 15 Minutes |
|-----------|------------|------------|
| 24,811    | 101,237    | 165,852    |

### CITY SUMMARY TACOMA, WA