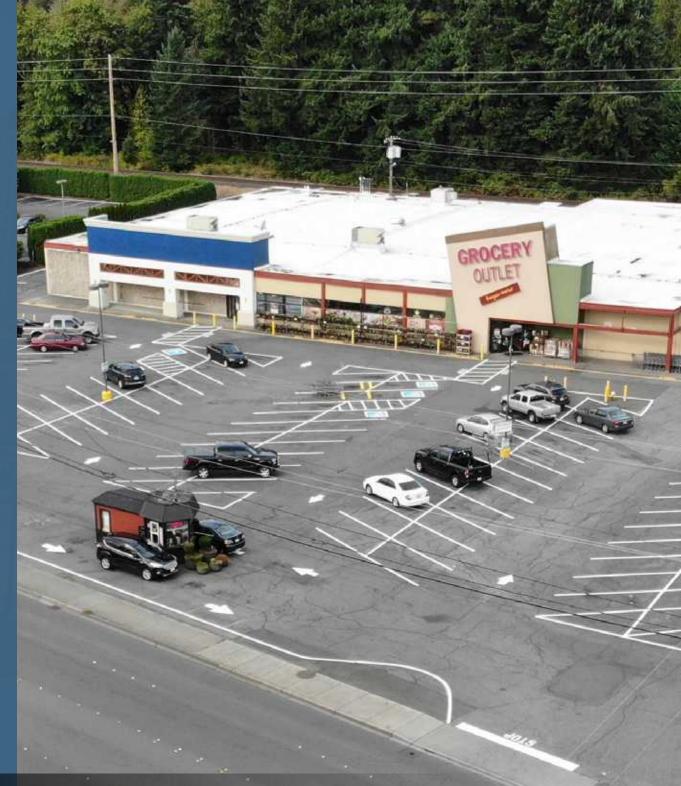

### THE OPPORTUNITY

Prime North Marysville Junior Anchor Space located next to Grocery Outlet. This presents an excellent opportunity to share space with a robust regional tenant catering to daily needs. The site boasts ample parking, high visibility, and easy access. Situated in a rapidly growing area north of 88th Street, it's conveniently close to I-5.