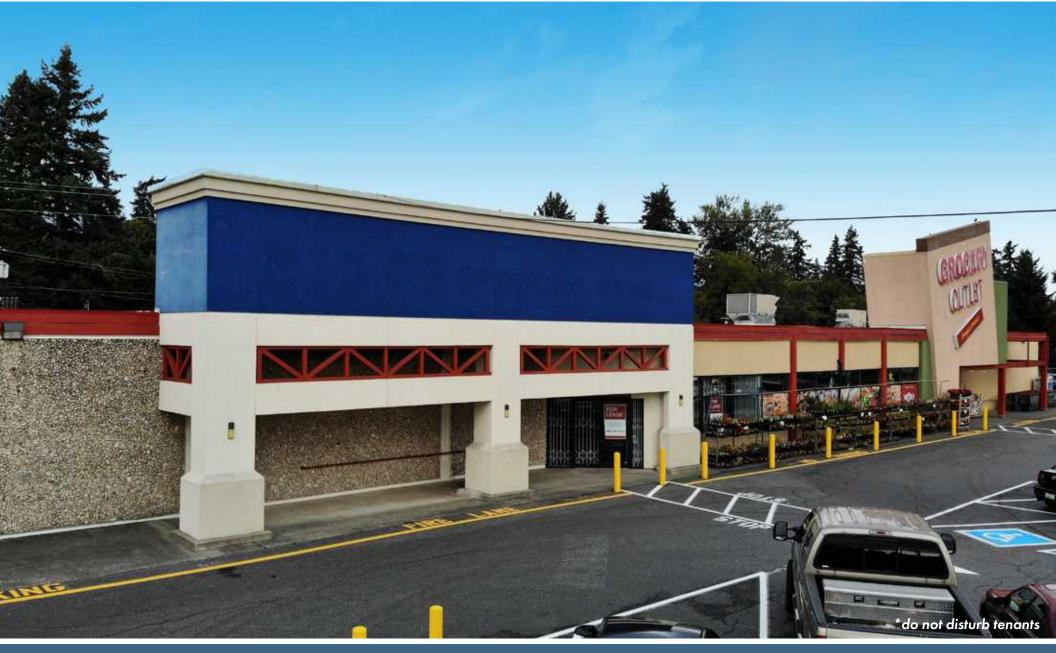

### THE OPPORTUNITY

Prime North Marysville Junior Anchor Space located next to Grocery Outlet. This presents an excellent opportunity to share space with a robust regional tenant catering to daily needs. The site boasts ample parking, high visibility, and easy access. Situated in a rapidly growing area north of 88th Street, it's conveniently close to I-5.