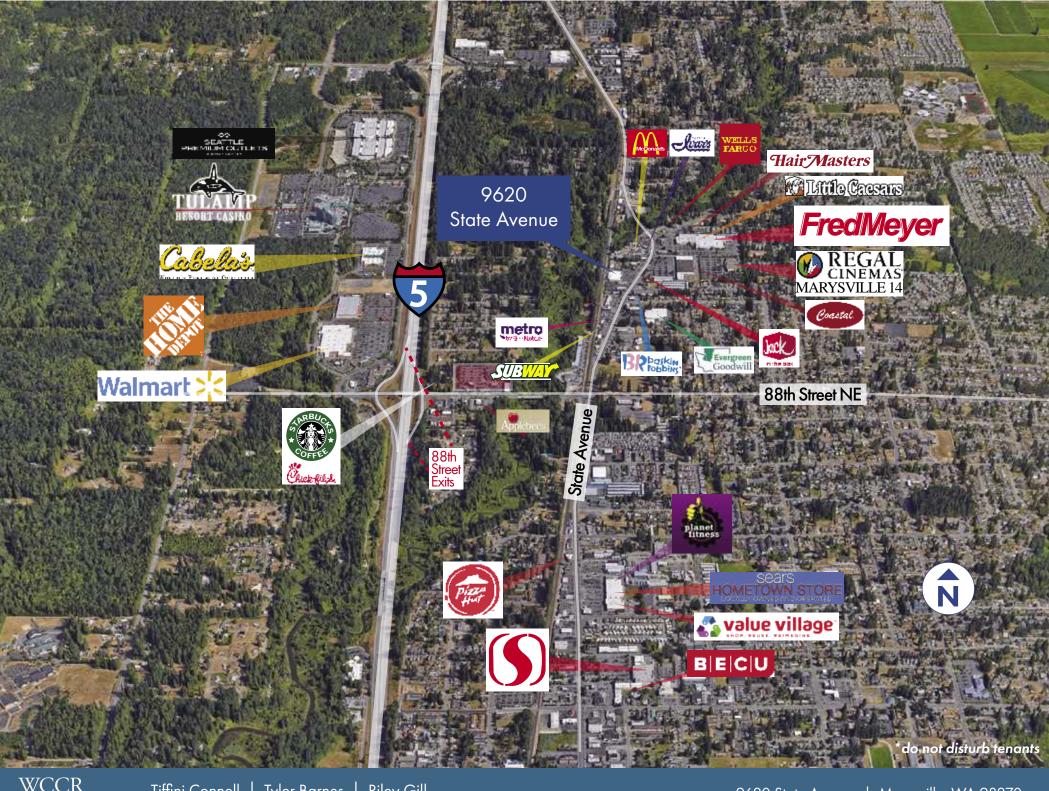

### THE OPPORTUNITY

Prime North Marysville Junior Anchor Space located next to Grocery Outlet. This presents an excellent opportunity to share space with a robust regional tenant catering to daily needs. The site boasts ample parking, high visibility, and easy access. Situated in a rapidly growing area north of 88th Street, it's conveniently close to I-5.

#### **AVERAGE HOUSEHOLD INCOME**

1-Mile: \$93,589 3-Mile: \$93,864 5-Mile: \$102,745 **EMPLOYEES** 1-Mile: 8,942 3-Mile: 21,117

5-Mile: 29,768

TRAFFIC COUNTS 21,136+ Vehicles @ Old Highway 99 & 94th PL NE SW