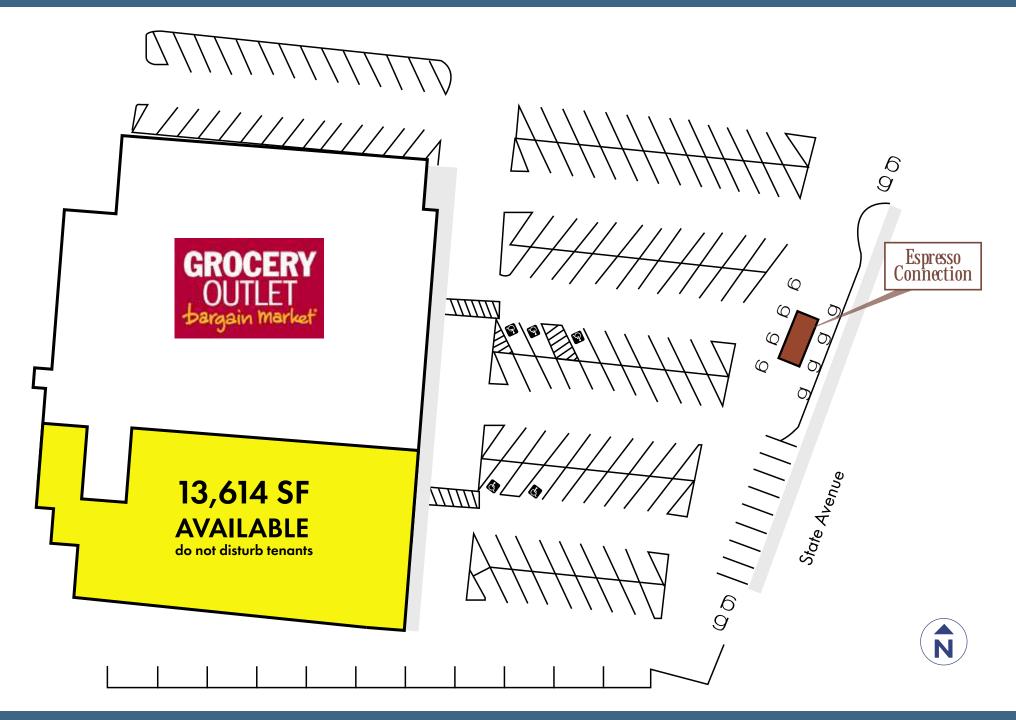

620 State Avenue, Marysville, WA 98270



### THE OPPORTUNITY

Prime North Marysville Junior Anchor Space located next to Grocery Outlet. This presents an excellent opportunity to share space with a robust regional tenant catering to daily needs. The site boasts ample parking, high visibility, and easy access. Situated in a rapidly growing area north of 88th Street, it's conveniently close to I-5.





Tiffini Connell | Tyler Barnes | Riley Gill

9620 State Avenue | Marysville, WA 98270



## DEMOGRAPHICS

POPULATION 1-Mile: 8,238

3-Mile: 49,200

5-Mile: 73,186

#### **AVERAGE HOUSEHOLD INCOME**

1-Mile: \$93,589 3-Mile: \$93,864 5-Mile: \$102,745 **EMPLOYEES** 1-Mile: 8,942 3-Mile: 21,117

5-Mile: 29,768

TRAFFIC COUNTS 21,136+ Vehicles @ Old Highway 99 & 94th PL NE SW



### SITE PLAN





## RETAIL FOR LEASE

9620 State Avenue Marysville, WA 98270

Tiffini Connell

tiffini@wccommercialrealty.com

Tyler Barnes tylerb@wccommercialrealty.com

Riley Gill rileyg@wccommercialrealty.com



West Coast Commercial Realty

DISCLAIMER: The above information has been secured from sources believed to be reliable, however, no representations are made to its accuracy. Prospective tenants or buyers should consult their professional advisors and conduct their own independent investigation. Site plan and configuration are subject to change. Properties are subject to change in price and/or availability without notice. West Coast Commercial Realty, LLC