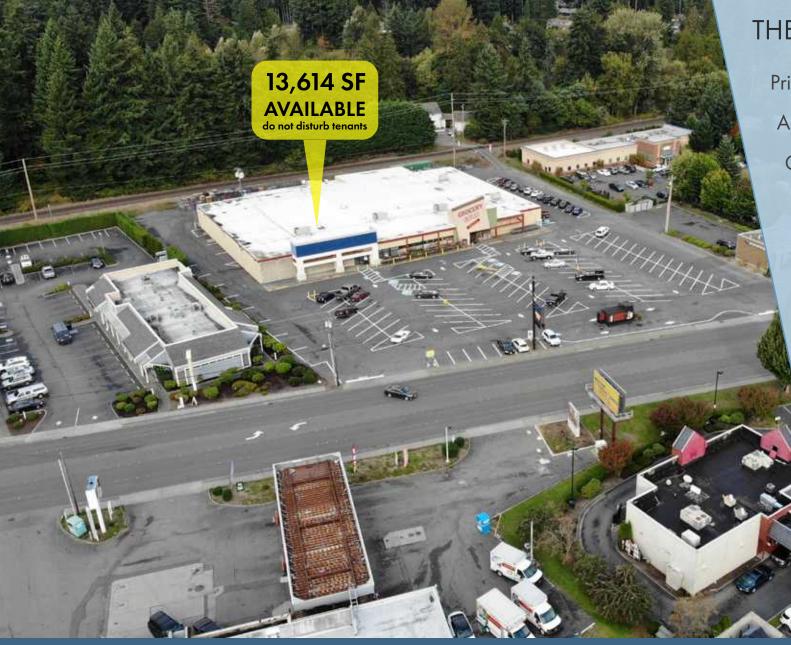

# 9620 STATE AVENUE

9620 State Avenue, Marysville, WA 98270

### THE OPPORTUNITY

Prime North Marysville Junior Anchor Space located next to Grocery Outlet. This presents an excellent opportunity to share space with a robust regional tenant catering to daily needs. The site boasts ample parking, high visibility, and easy access. Situated in a rapidly growing area north of 88th Street, it's conveniently close to I-5.