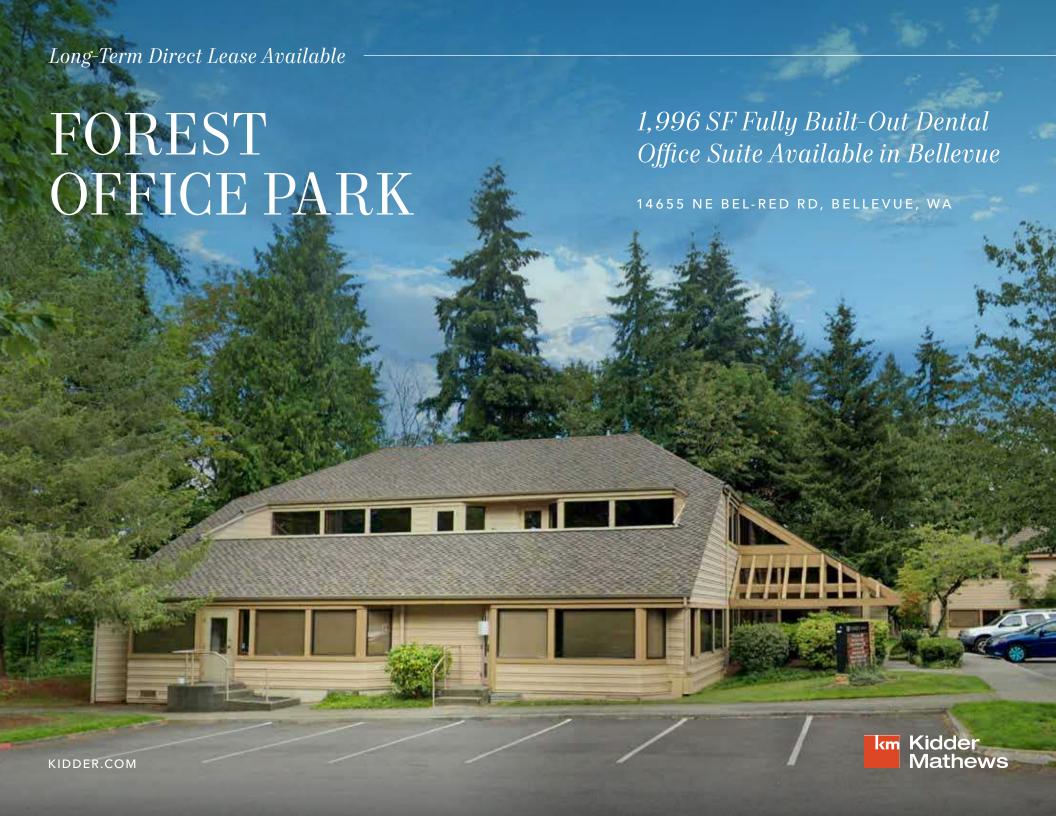

Forest Office Park - Bldg F is a fully built-out and move-in ready dental office, conveniently located near Hwy 520 and East Link Light Rail.

1,996 SF CALL AVAILABLE

**BROKER FOR RATES** 