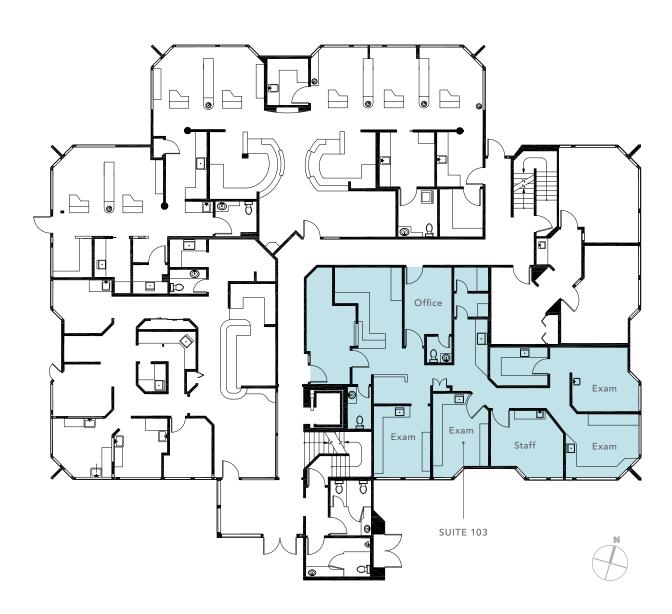

## FLOOR PLAN

1,996 SF

NOW AVAILABLE

CALL
BROKER FOR RATES

4 FULLY BUILT-OUT DENTAL OPERATORIES & PLUMBER FOR 5TH OPERATORY