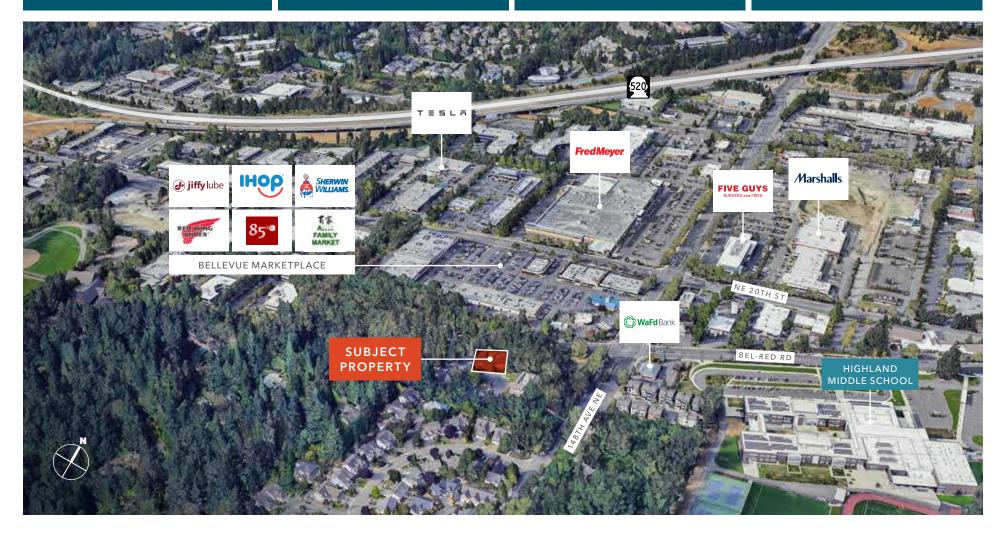

## STANDOUT EASTSIDE LOCATION

Close to Bellevue Crossroads, Bellevue CBD, and Overlake

Conveniently located near Hwy 520 and the new Bel Red Light Rail Station

Easy for visitors to locate near local grocers

BELLEVUE CBD

10 MIN 12 MIN FACTORIA