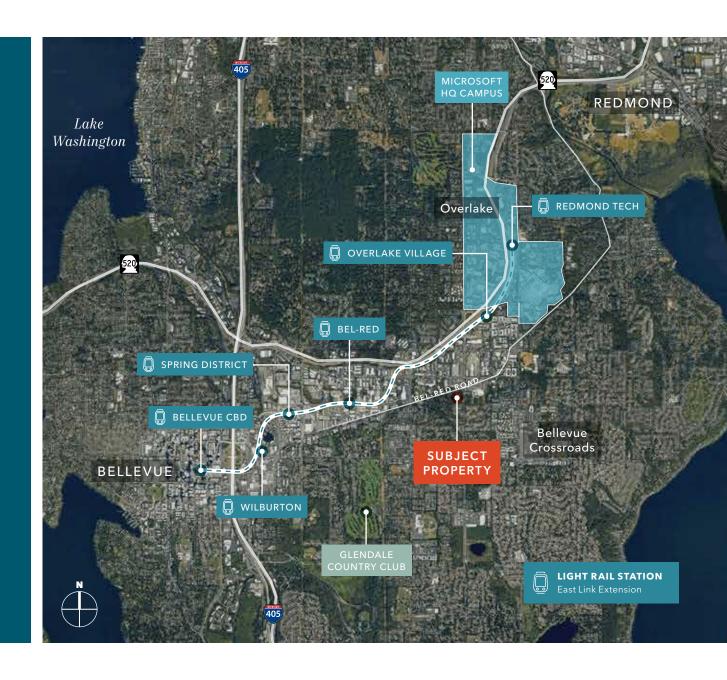

Forest Office Park - Bldg F is a fully built-out and move-in ready dental office, conveniently located near Hwy 520 and East Link Light Rail.

## STANDOUT EASTSIDE LOCATION

Close to Bellevue Crossroads, Bellevue CBD, and Overlake

Conveniently located near Hwy 520 and the new Bel Red Light Rail Station

Easy for visitors to locate near local grocers

BELLEVUE CBD

10 MIN 12 MIN FACTORIA