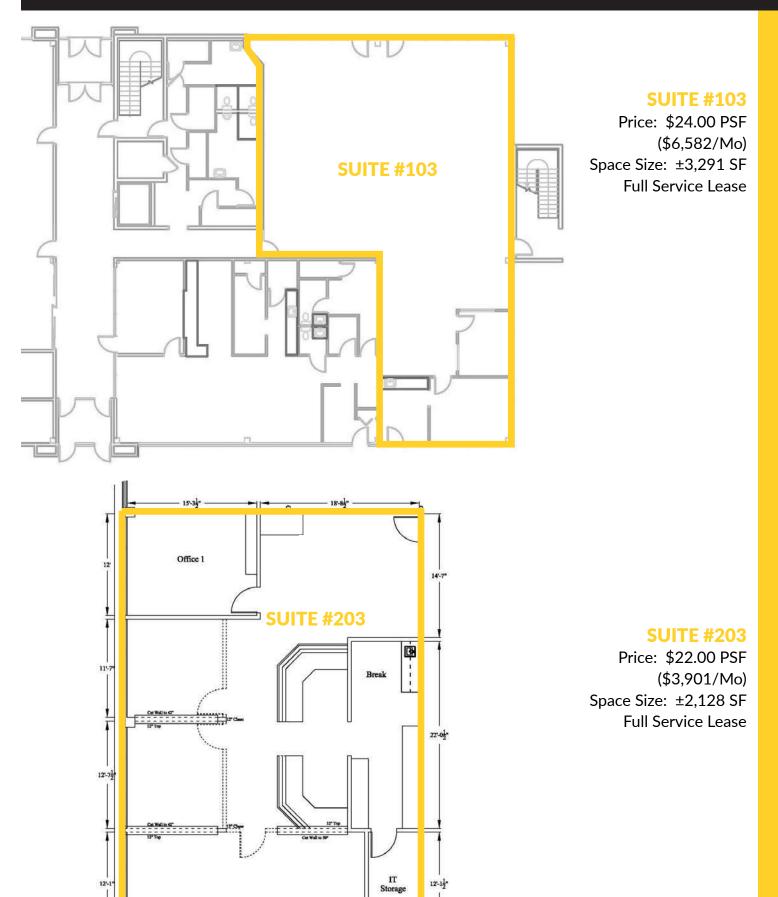

## **FLOOR PLANS**

#### NORTH SPOKANE FINANCIAL CENTER

7307 N Division Street Spokane, WA 99208

П

#### LEASE RATE

SUITE 103 SUITE 203 SUITE 301 SUITE 303

\$24.00 PSF (\$6,582/Mo) \$22.00 PSF (\$3,901/Mo) \$22.00 PSF (\$2,239/Mo) \$22.00 PSF (\$7,179/Mo)

#### SUITE SIZE

±3.291 RSF ±2,128 RSF ±1,221 RSF ±3,916 RSF\* \*Divisible to  $\pm 730$  RSF ±661 RSF

SUITE 310 \$23.00 PSF (\$1,267/Mo)