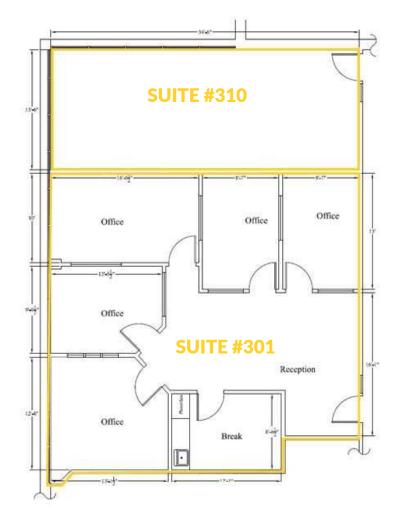

## **FLOOR PLANS**

#### **SUITE #310**

Price: \$23.00 PSF (\$1,267/Mo) Space Size: ±661 RSF **Full Service Lease** AVAILABLE 6.1.2024

Price: \$22.00 PSF (\$2,239/Mo) Space Size: ±1,221 RSF **Full Service Lease** AVAILABLE 6.1.2024