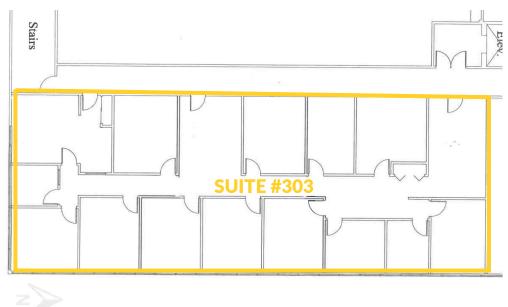

## **FLOOR PLANS**

#### **SUITE #303**

Price: \$22.00 PSF (\$7,179/Mo) Space Size: ±3,916 RSF \*Divisible to 730 RSF **Full Service Lease** AVAILABLE 6.1.2024