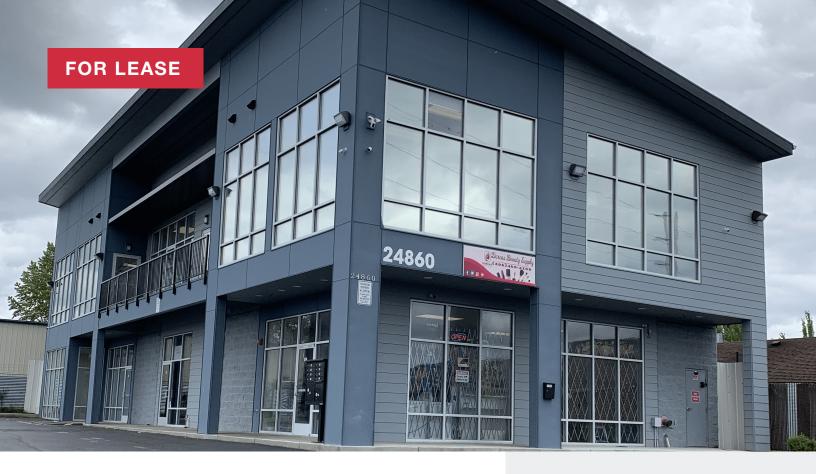

### 24860 Pacific Hwy S, Suite 103

Kent, WA 98032

### Prime office / retail space located on Pacific Highway S in Kent.

#### **PROPERTY HIGHLIGHTS**

- + Newer building on Pacific Hwy S (SR 99)
- + Open floor plan with private bathroom
- + Reader board / pole signage
- + Ample on-site parking
- + Estimated 2024 NN: \$4.84/SF