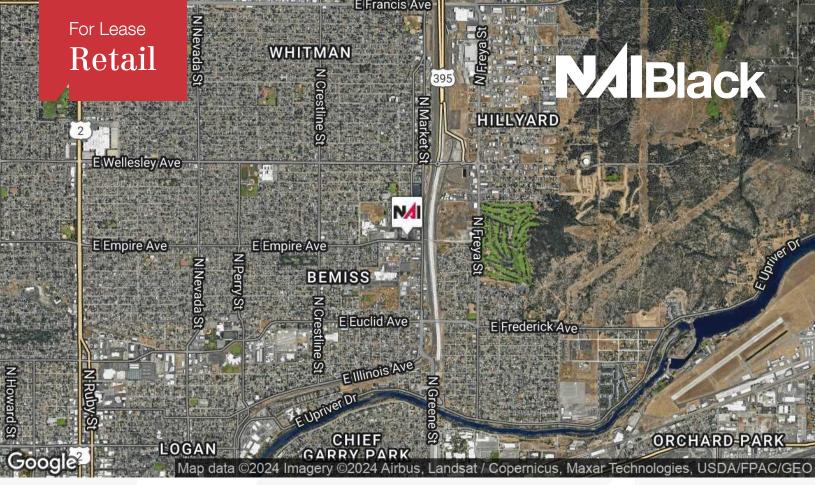

## 3923 N Market Street

Spokane, Washington 99207

## **Property Description**

Space Available: 1,300± SF Busy North Spokane shopping center built in 2001 Less than 100 Meters from North South Freeway Some Neighboring tenants include: Safeway, Safeway fuel, MOD Pizza, Subway, and Shaw Middle School Traffic Count: 35,900± VPD (N Market St)