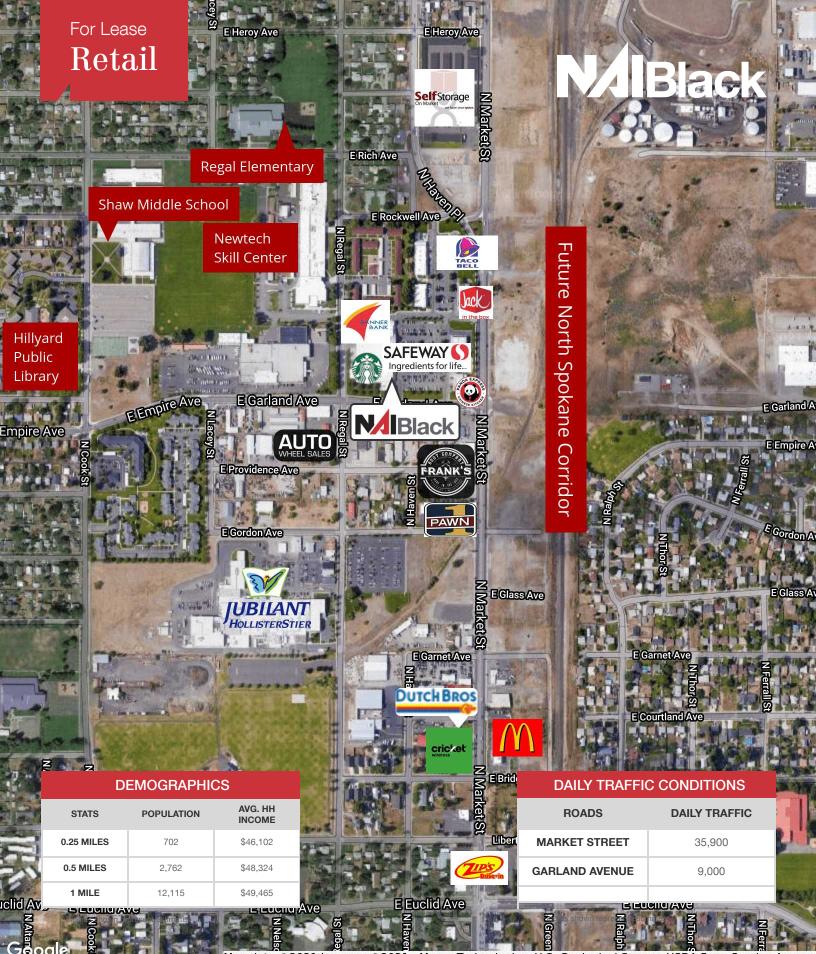

## **Property Description**

Space Available: 1,300± SF Busy North Spokane shopping center built in 2001 Less than 100 Meters from North South Freeway Some Neighboring tenants include: Safeway, Safeway fuel, MOD Pizza, Subway, and Shaw Middle School Traffic Count: 35,900± VPD (N Market St)

## Lease Rate: \$20.00 SF/yr (NNN)

For more information Jared Cozzetto O: 509 622 3542 jared.cozzetto@naiblack.com

No warranty or representation, expression or implied, is made as to the accuracy of the information contained herein, and the same is submitted subject to errors, omissions, change or price, rental or other conditions, prior to sale, lease, financing, or withdrawal without notice, and of special listing conditions imposed by our principals no warranties or representations are made as to the condition of the property or any hazards contained therein or any to be implied.