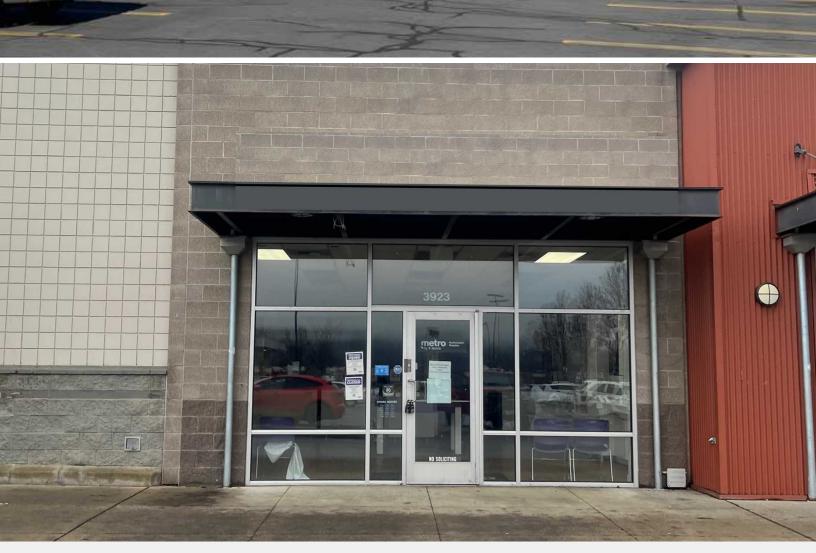

## 3923 N Market Street

Spokane, Washington 99207

## **Property Description**

Space Available: 1,300± SF Busy North Spokane shopping center built in 2001 Less than 100 Meters from North South Freeway Some Neighboring tenants include: Safeway, Safeway fuel, MOD Pizza, Subway, and Shaw Middle School Traffic Count: 35,900± VPD (N Market St)