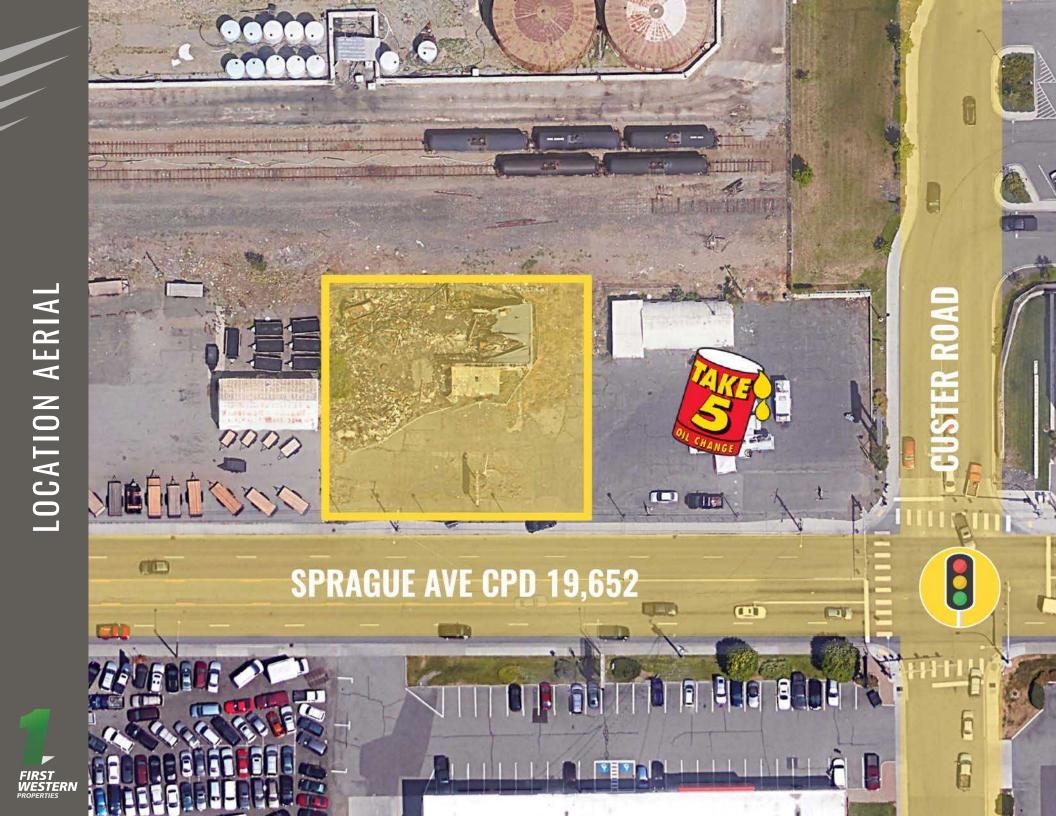

#### 4603 E Sprague Ave Spokane, WA 99212

First Western Properties—Tacoma Inc. | 253.472.0404 6402 Tacoma Mall Blvd, Tacoma, WA 98409 | fwp-inc.com **4603 SPRAGUE AVE** New ground lease drive-thru opportunity located at the lighted intersection into Walmart and near Costco, Home Depot and Lowe's. Easily accessible from I-90 with great signage opportunities.

SPRAGUE AVENUE