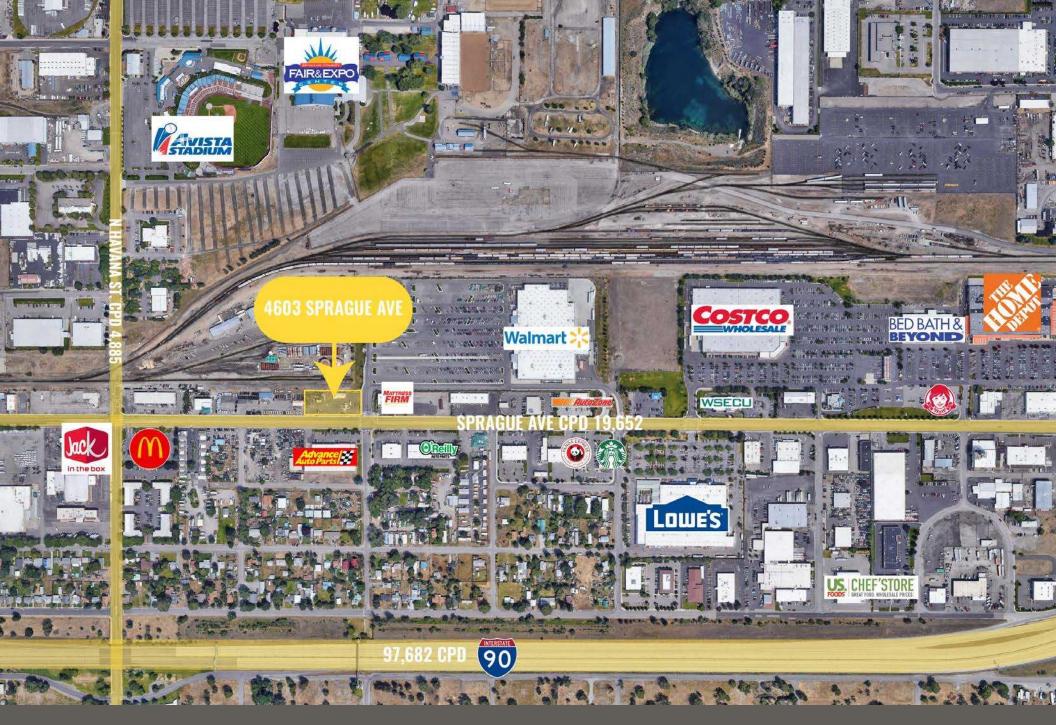

#### 4603 E Sprague Ave Spokane, WA 99212

First Western Properties—Tacoma Inc. | 253.472.0404 6402 Tacoma Mall Blvd, Tacoma, WA 98409 | fwp-inc.com **4603 SPRAGUE AVE** New ground lease drive-thru opportunity located at the lighted intersection into Walmart and near Costco, Home Depot and Lowe's. Easily accessible from I-90 with great signage opportunities.

#### **NEARBY TENANTS:**