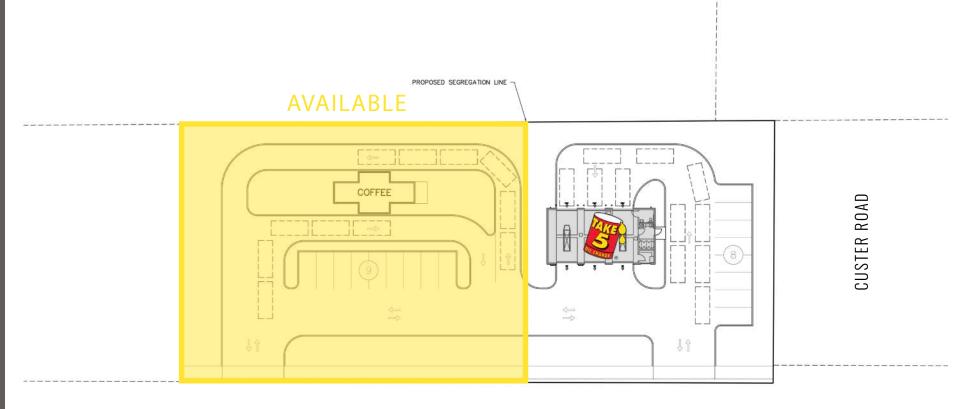

#### FOR LEASE | SALE:

#### 21,120 SF PRICE - CALL FOR DETAILS

Walmart 🔀

LOWE'S

- Anchored by Walmart
- Lighted Intersection
- Zoned Regional Commercial
- Drive thru opportunity

Population

Average HH Income

Daytime Population

| Regis - 2022 |         |          |         |
|--------------|---------|----------|---------|
| Mile 1       | 5,096   | \$67,538 | 12,164  |
| Mile 3       | 76,396  | \$73,420 | 69,301  |
| Mile 5       | 227,730 | \$75,979 | 215,545 |