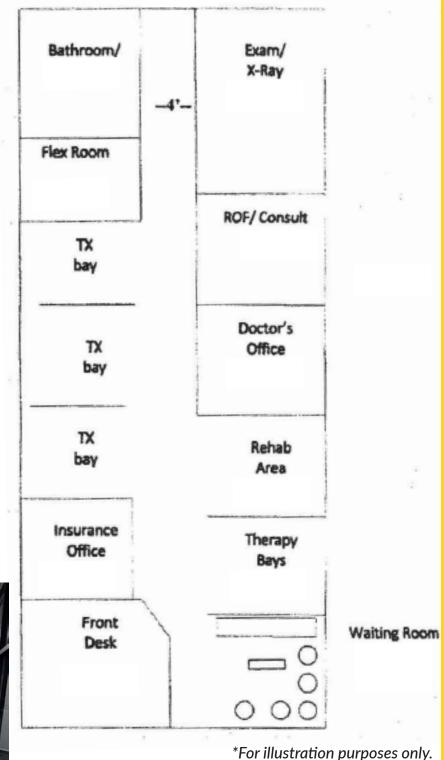

# **SUITE C - FLOOR PLAN**

3904 E Mullan Avenue | Post Falls, ID

## SUITE C

Price: \$1.85 PSF / Month, NNN

Space Size: ±1,200 SF

KIEMLEHAGOOD.COM

Est Pop 2024 Projected Pop 2029 Proj Ann Growth (24-29) Est Daytime Pop 2024 Average HHI 2024 Median HHI

**1 MI** 8.345 8.794 1.1 % 5,706 \$83,301