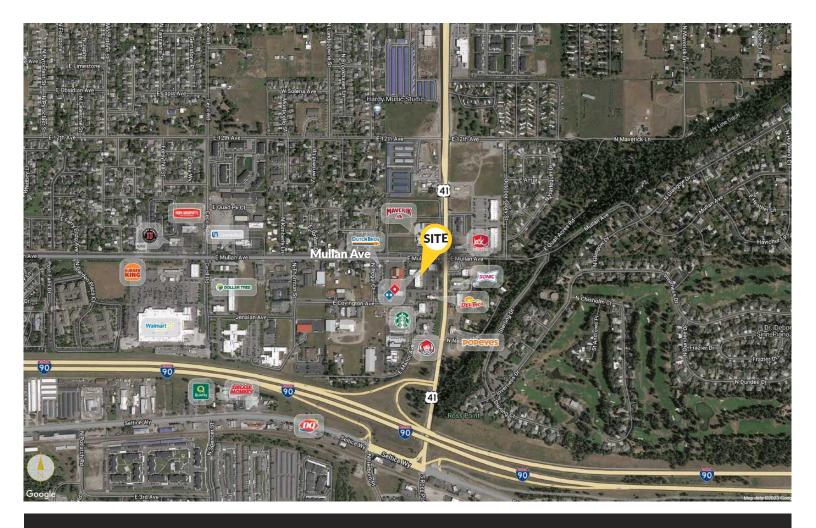

Located at the SWC of Highway 41 and Mullan Avenue, which is one of the premier signalized intersections in Post Falls. Highland Crossing boasts outstanding traffic counts, 2 monument signs, a strong tenant mix and ease of access to I-90 and Highway 41.