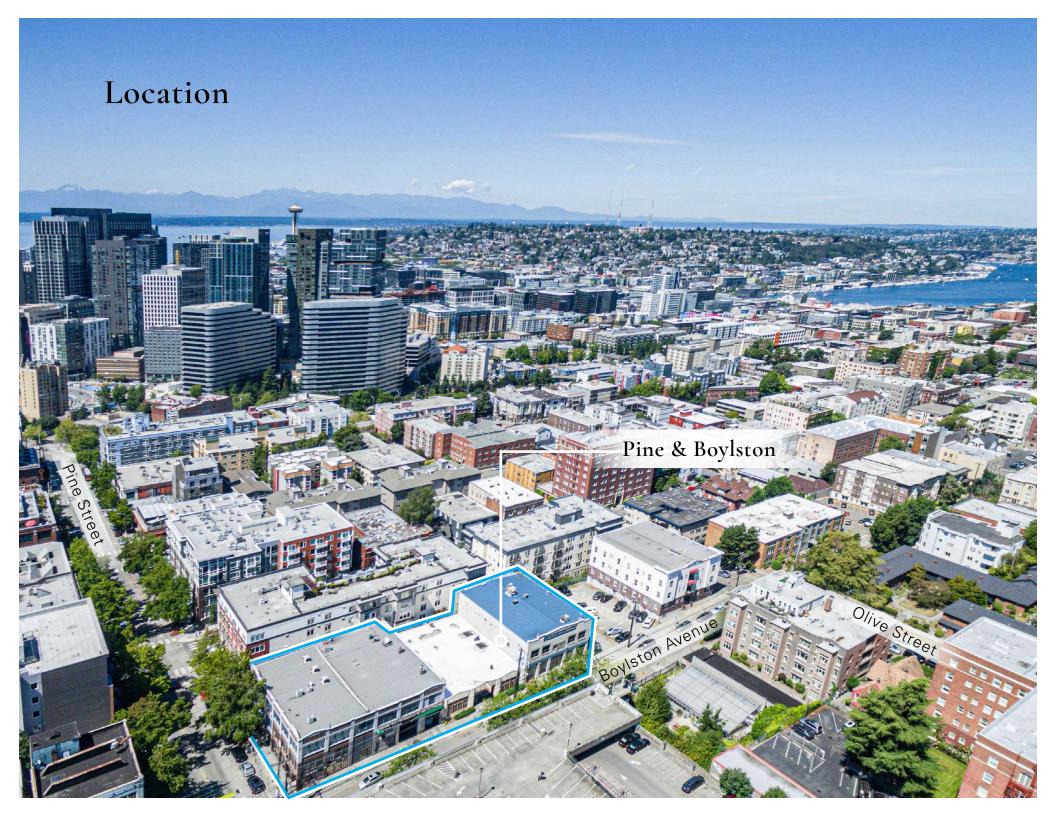

## Property Highlights

- Iconic Capitol Hill location at the corner of Pine & Boylston, steps away from the hottest bars and restaurants in the city
- Historic building with easy access to downtown Seattle and numerous nearby parking and transportation options
- Only five blocks from the Capitol Hill Link light rail station
- · Open ceiling creative spaces with high-end finishes
- 30+ restaurants, bars and amenities within three blocks
- Close proximity to Broadway, and I-5 North & South access