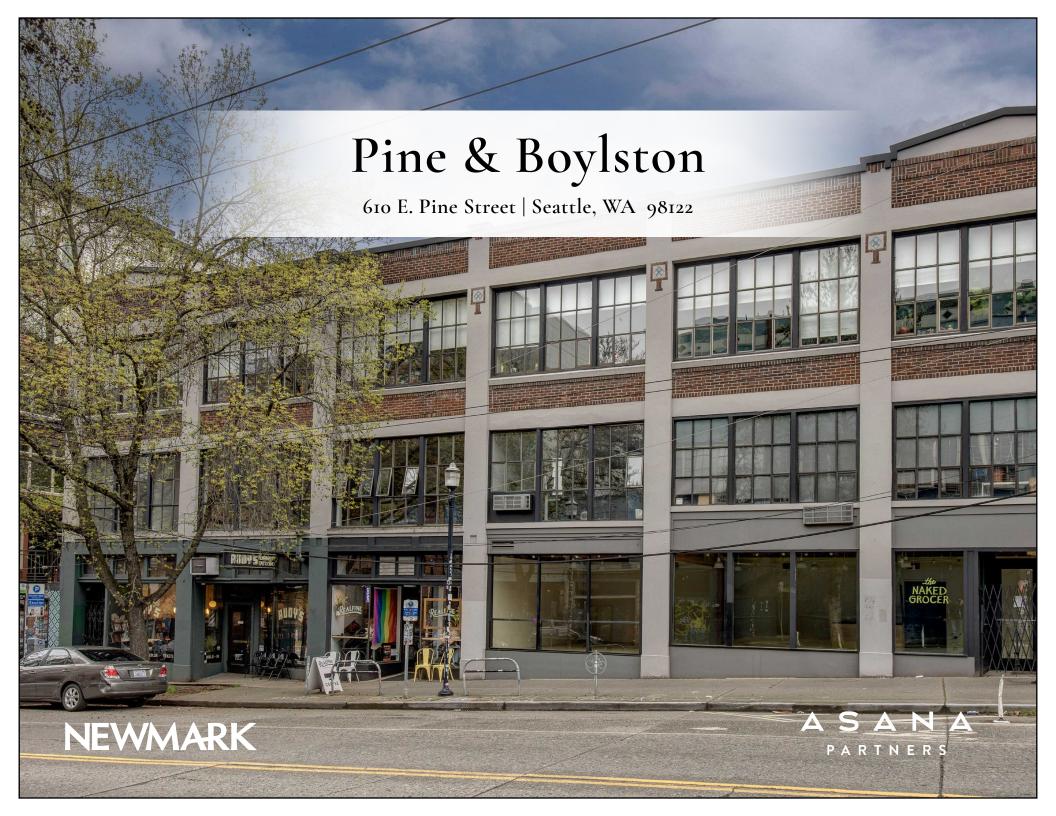

## Property Highlights

- Iconic Capitol Hill location at the corner of Pine & Boylston, steps away from the hottest bars and restaurants in the city
- Historic building with easy access to downtown Seattle and numerous nearby parking and transportation options
- Only five blocks from the Capitol Hill Link light rail station
- · Open ceiling creative spaces with high-end finishes
- 30+ restaurants, bars and amenities within three blocks
- Close proximity to Broadway, and I-5 North & South access