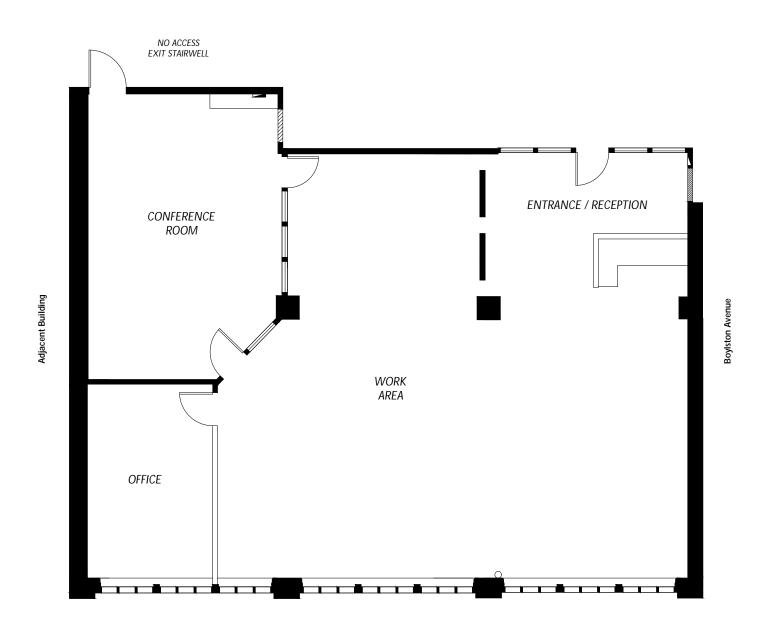

## Availabilities

Suite 202

+/-1,989 RSF

- Available Now
- Large windows provide ample natural
- light

  Open build-out with large meeting areas

## Suite 202 - +/-1,989 RSF ©