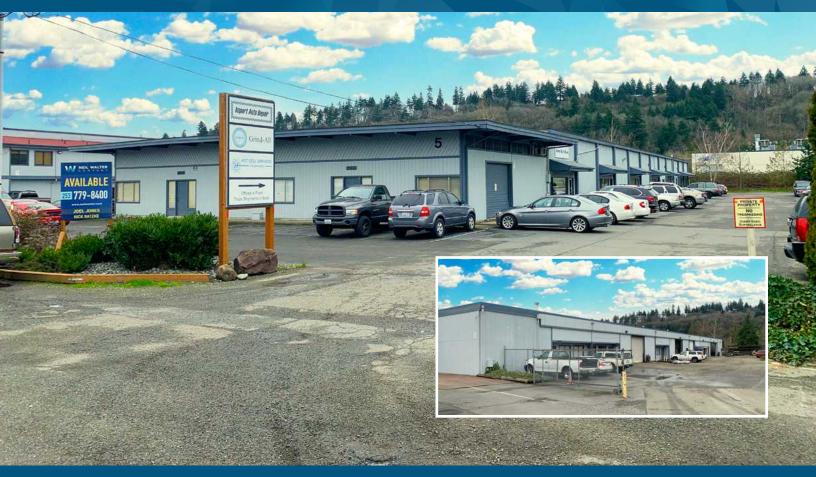

## KENT 85TH PLACE INDUSTRIAL

FOR LEASE: 2,644 SF AVAILABLE

22602 85TH PL S | KENT, WA 98031

## INDUSTRIAL SPACE IN CENTRAL KENT LOCATED JUST OFF HWY-167

Suite: **22602** 

Available SF: 2.644 SF

Office SF: 219 SF

**Loading**: 1 GL Door

Clear Height: 12 Feet

Available: Now

Lease Rate: \$1.30/SF/Mo + NNN