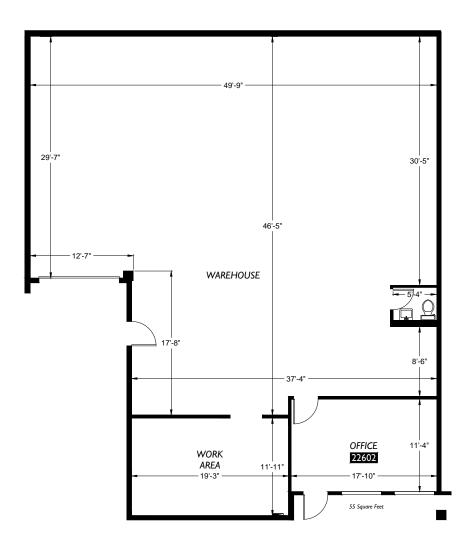

Loading**: 1 GL Door

Clear Height: 12 Feet

Available: Now

Lease Rate: \$1.30/SF/Mo + NNN





JOEL JONES 253.779.2422 jjones@neilwalter.com NICK RATZKE, SIOR 253.779.2414 nratzke@neilwalter.com All information references in this document are approximate. The information contained herein is contained from sources deemed reliable. It is provided without representation, warranty, or guarantee, expressed or implied as to accuracy. Prospective buyer or tenant should conduct its own independent investigation relating to the property, government codes and regulations, allowed uses, and all other matters, regardless of whether they are referred to or contained in this document.

## KENT 85TH PLACE INDUSTRIAL

22602 85TH PL S | KENT, WA 98031



## **SUITE 22602**

2,644 SF TOTAL 219 SF OFFICE