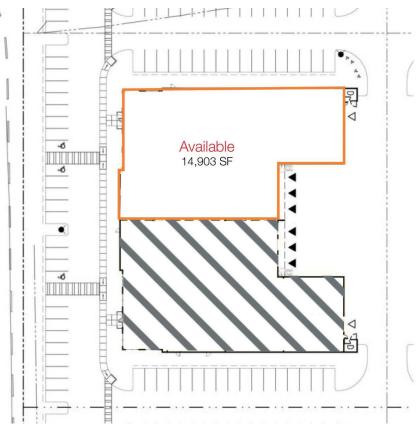

## West Valley @ 212th, Building O

6405 S 209th Street, Kent, WA 98032

- 14,903 SF Total (1,010 SF Office)
- Newer construction
- 3 DH doors and 1 GL door; 24' clear height
- Next to Amazon's distribution center
- Corner unit with tons of parking
- Premier location in Kent Valley with immediate access to I-5
- Call for rates