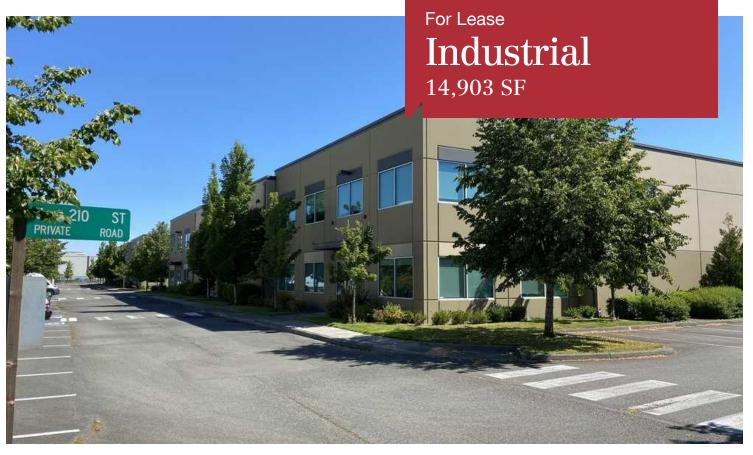

## West Valley @ 212th, Building O

6405 S 209th Street, Kent, WA 98032

- 14,903 SF Total (1,010 SF Office)
- Newer construction
- 3 DH doors and 1 GL door; 24' clear height
- Next to Amazon's distribution center
- Corner unit with tons of parking
- Premier location in Kent Valley with immediate access to I-5
- Call for rates