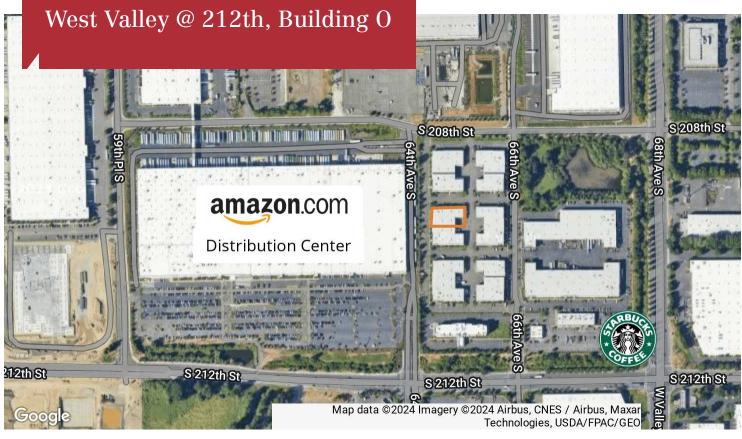

## West Valley @ 212th, Building O

6405 S 209th Street, Kent, WA 98032

- 14,903 SF Total (1,010 SF Office)
- Newer construction
- 3 DH doors and 1 GL door; 24' clear height
- Next to Amazon's distribution center
- Corner unit with tons of parking
- Premier location in Kent Valley with immediate access to I-5
- Call for rates