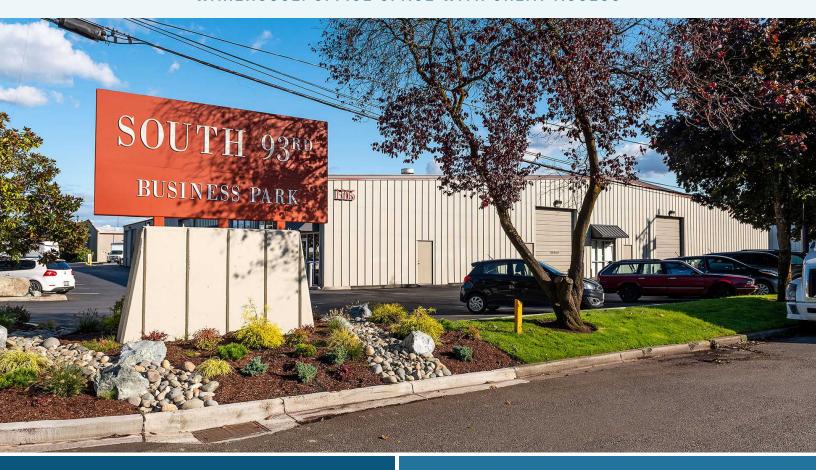

### SOUTH 93RD BUSINESS PARK FOR LEASE- 4 UNITS AVAILABLE

1705 SOUTH 93RD STREET | SEATTLE, WA 98101

### WARFHOUSE/OFFICE SPACE WITH GREAT ACCESS

Centrally located just off the 14th Street Exit on State Route 599, this five building, 198,716 square foot office and warehouse property accommodates your expanding business with flexible space and leasing arrangements. The nearby freeways, easy access to SeaTac Airport, downtown Seattle, I-5, SR-518, and the Port of Seattle make it easy for your clients to reach you - and for your products to reach them!

#### **PROPERTY FEATURES**

- Five building complex of 198,716 SF provides extensive expansion opportunities
- Direct access to SR-599 to I-5, SR-518 and SR-509 and just minutes to airports, downtown Seattle and Port of Seattle
- 17' 20' clear height
- Fully sprinklered
- Grade level and dock high loading
- Unincorporated King County
- No B&O tax
- Owner managed and well-maintained