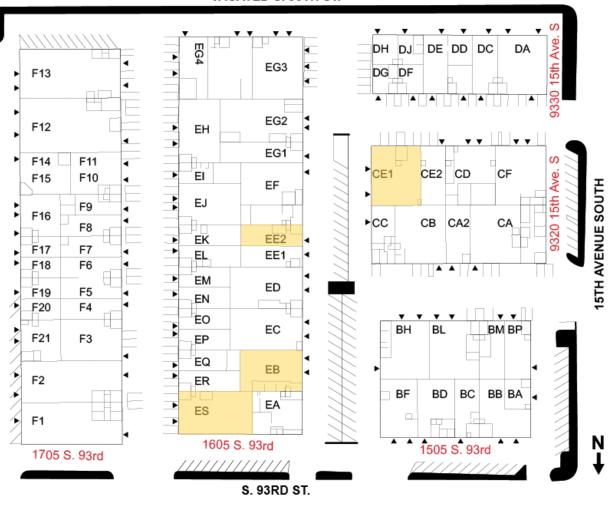

### **Current Lease Opportunities**

| Suite | Total SF | Office SF | Lease Rate  | Comments                                                    |
|-------|----------|-----------|-------------|-------------------------------------------------------------|
| ES    | 4,635 SF | 303 SF    | Call Broker | 2 GL doors; 2 small offices; end of building; available now |
| CE1   | 4,216 SF | 190 SF    | Call Broker | 2 GL doors                                                  |
| EB    | 3,750 SF | 647 SF    | Call Broker | 2 GL doors; fully air conditioned; available now            |
| EE2   | 1,875 SF | 359 SF    | Call Broker | 1 GL doors                                                  |

#### VACATED S. 95TH ST.