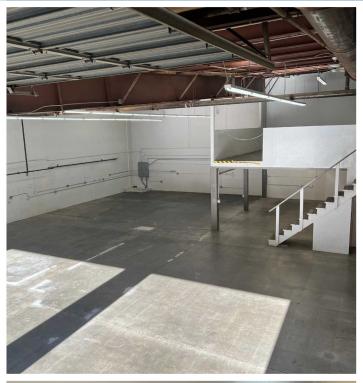

### **Current Lease Opportunities**

| Suite | Total SF | Office SF | Lease Rate  | Comments                                                    |
|-------|----------|-----------|-------------|-------------------------------------------------------------|
| ES    | 4,635 SF | 303 SF    | Call Broker | 2 GL doors; 2 small offices; end of building; available now |
| CE1   | 4,216 SF | 190 SF    | Call Broker | 2 GL doors                                                  |
| EB    | 3,750 SF | 647 SF    | Call Broker | 2 GL doors; fully air conditioned; available now            |
| EE2   | 1,875 SF | 359 SF    | Call Broker | 1 GL doors                                                  |