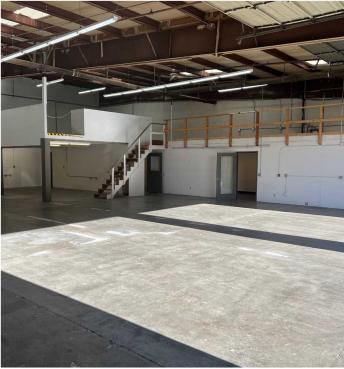

### **Current Lease Opportunities**

| Suite | Total SF | Office SF | Lease Rate  | Comments                                                    |
|-------|----------|-----------|-------------|-------------------------------------------------------------|
| ES    | 4,635 SF | 303 SF    | Call Broker | 2 GL doors; 2 small offices; end of building; available now |
| CE1   | 4,216 SF | 190 SF    | Call Broker | 2 GL doors                                                  |
| EB    | 3,750 SF | 647 SF    | Call Broker | 2 GL doors; fully air conditioned; available now            |
| EE2   | 1,875 SF | 359 SF    | Call Broker | 1 GL doors                                                  |