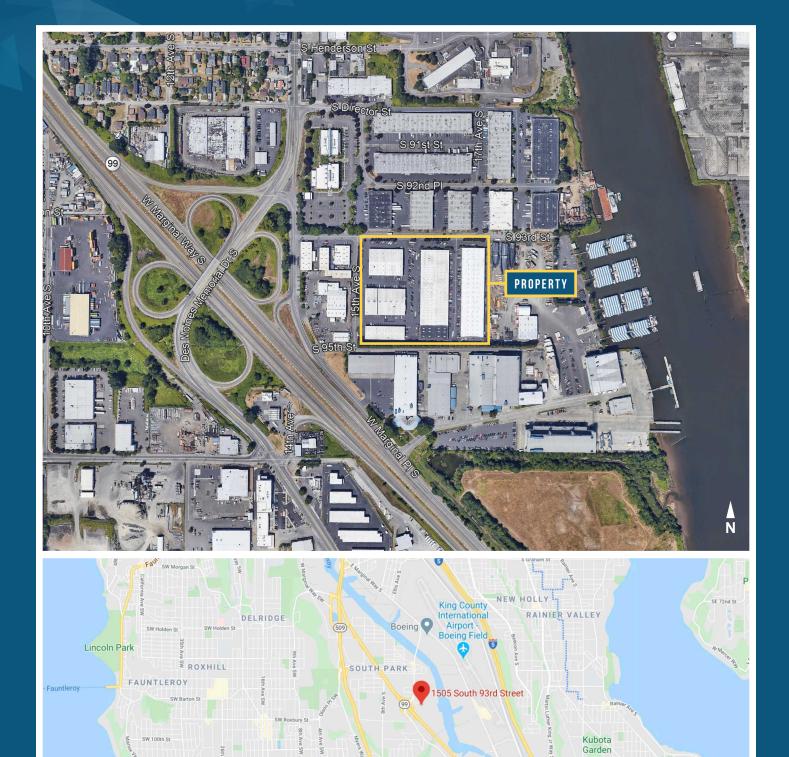

### WARFHOUSE/OFFICE SPACE WITH GREAT ACCESS

Centrally located just off the 14th Street Exit on State Route 599, this five building, 198,716 square foot office and warehouse property accommodates your expanding business with flexible space and leasing arrangements. The nearby freeways, easy access to SeaTac Airport, downtown Seattle, I-5, SR-518, and the Port of Seattle make it easy for your clients to reach you - and for your products to reach them!

#### **PROPERTY FEATURES**

- Five building complex of 198,716 SF provides extensive expansion opportunities
- Direct access to SR-599 to I-5, SR-518 and SR-509 and just minutes to airports, downtown Seattle and Port of Seattle
- 17' 20' clear height
- Fully sprinklered
- Grade level and dock high loading
- Unincorporated King County
- No B&O tax
- Owner managed and well-maintained