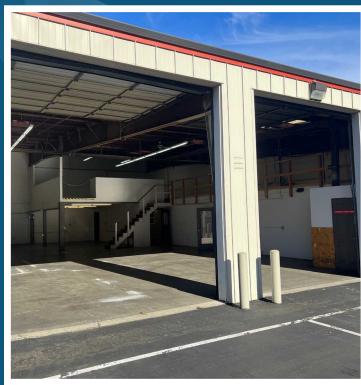

### **Current Lease Opportunities**

| Suite | Total SF | Office SF | Lease Rate  | Comments                                                    |
|-------|----------|-----------|-------------|-------------------------------------------------------------|
| ES    | 4,635 SF | 303 SF    | Call Broker | 2 GL doors; 2 small offices; end of building; available now |
| CE1   | 4,216 SF | 190 SF    | Call Broker | 2 GL doors                                                  |
| EB    | 3,750 SF | 647 SF    | Call Broker | 2 GL doors; fully air conditioned; available now            |
| EE2   | 1,875 SF | 359 SF    | Call Broker | 1 GL doors                                                  |