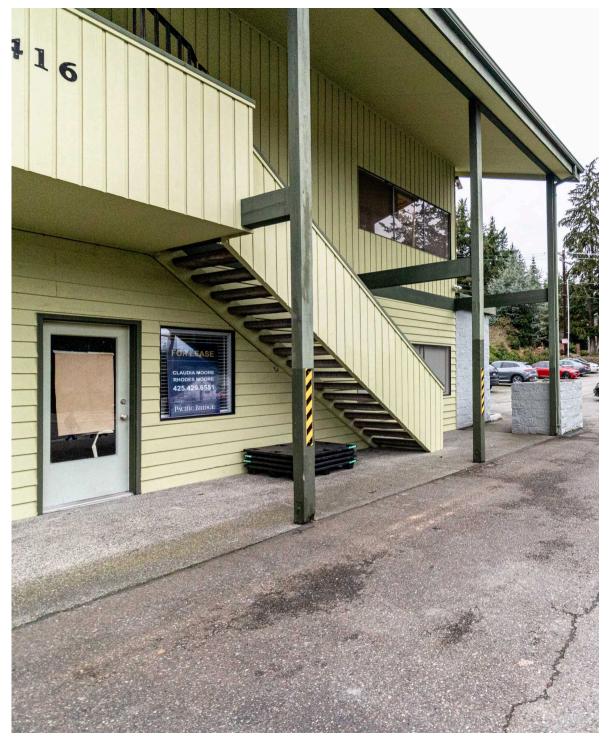

#### **PROPERTY SUMMARY**

Highway 99 offers a functional and flexible layout suitable for various professional business operations. Located on the first floor, it ensures easy accessibility for both tenants and clients. The property provides ample parking and is conveniently situated near public transportation and major transportation routes, enhancing its accessibility. With potential for customization, this space is ideal for businesses looking to establish or expand their presence in a convenient location.

#### PROPERTY HIGHLIGHTS

High-Traffic and High-Visibility

Accessible, First Floor Unit

Minutes to Public Transportation and I-5

Pylon Signage

5.8/1000sf Parking Ratio