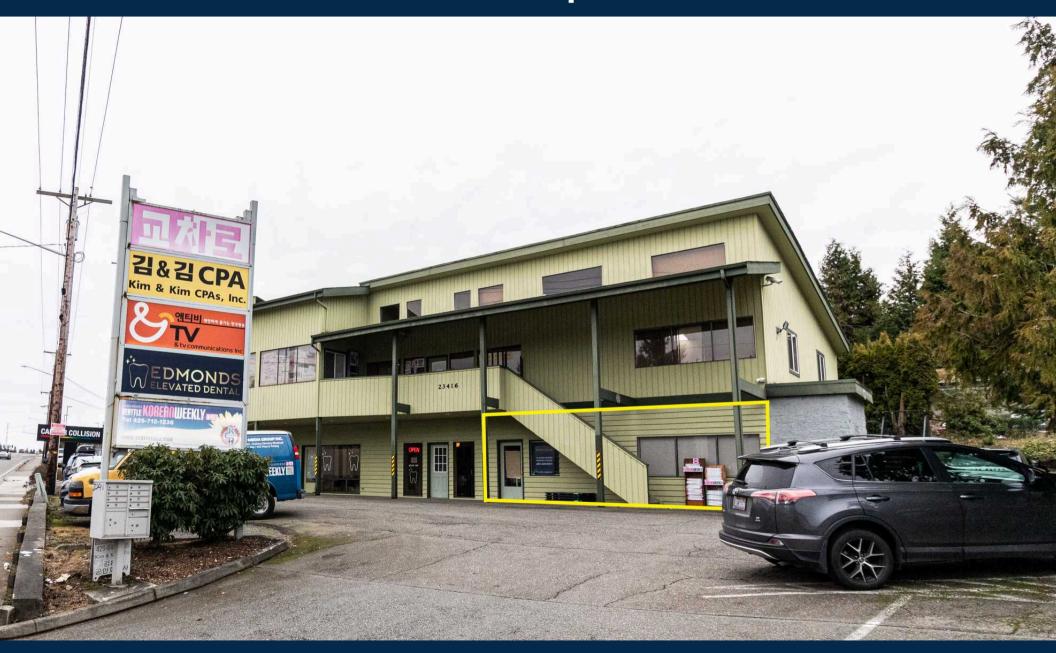

# FOR LEASE Highway 99 6610 NE 181st St, Kenmore, WA 98028

#### **PROPERTY SUMMARY**

Highway 99 offers a functional and flexible layout suitable for various professional business operations. Located on the first floor, it ensures easy accessibility for both tenants and clients. The property provides ample parking and is conveniently situated near public transportation and major transportation routes, enhancing its accessibility. With potential for customization, this space is ideal for businesses looking to establish or expand their presence in a convenient location.

### **LEASE INFORMATION**

**Location** 23416 Hwy 99, Edmonds, WA 98026

County Snohomish SF Available ± 1,250 SF

Lease Type NNN

**Lease Rate** Contact Listing Agent

#### PROPERTY HIGHLIGHTS

High-Traffic and High-Visibility

Accessible, First Floor Unit

Minutes to Public Transportation and I-5

Pylon Signage

5.8/1000sf Parking Ratio