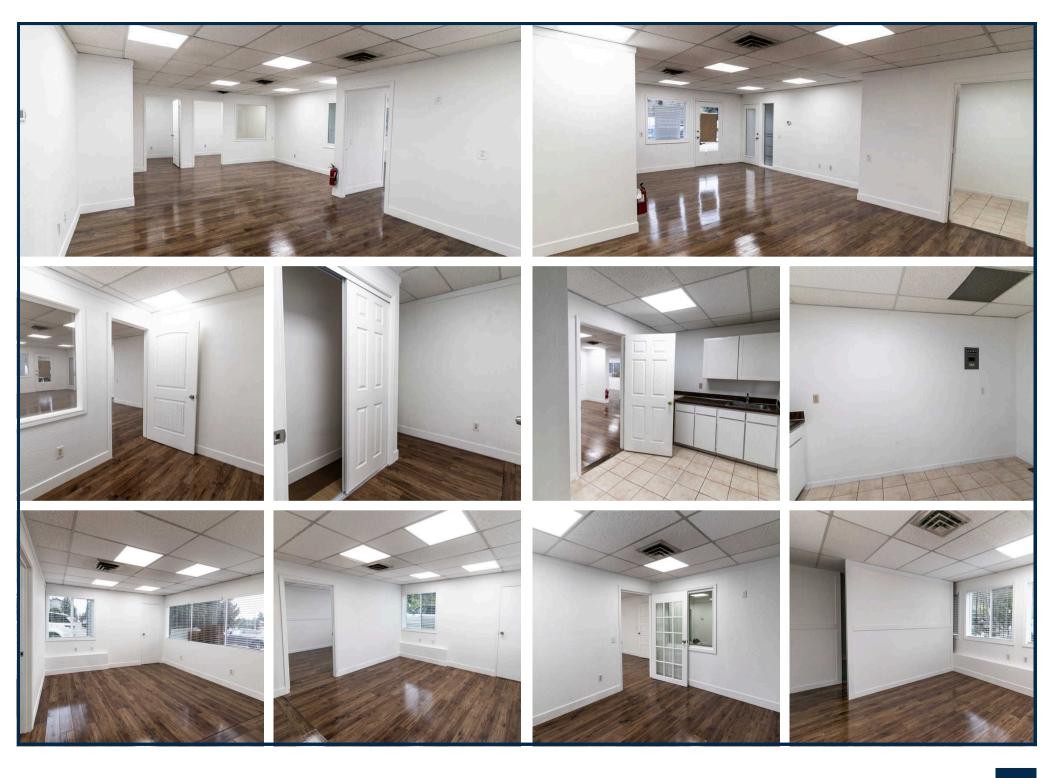

#### **PROPERTY SUMMARY**

Highway 99 offers a functional and flexible layout suitable for various professional business operations. Located on the first floor, it ensures easy accessibility for both tenants and clients. The property provides ample parking and is conveniently situated near public transportation and major transportation routes, enhancing its accessibility. With potential for customization, this space is ideal for businesses looking to establish or expand their presence in a convenient location.

### **LEASE INFORMATION**

**Location** 23416 Hwy 99, Edmonds, WA 98026

County Snohomish SF Available ± 1,250 SF

Lease Type NNN

**Lease Rate** Contact Listing Agent